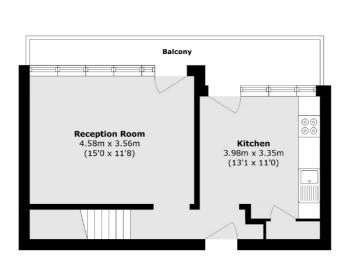

## Ebley Close, SE15 £275,000

A spacious three bedroom duplex flat in Westonbirt Court SE15. There is a generously sized reception room, a separate kitchen and upstairs there are three bedrooms serviced by a family sized bathroom. A large private balcony spans the width of the property as well as a further balcony off one of the bedrooms.

## **Features**

Duplex Flat Three Bedrooms Two Balconies Great Location 836 Square Foot Lift

Total area (approx.): 77.7 sq. m (836.3 sq. ft) Balcony area (approx.): 9.8 sq. m (105.4 sq. ft)