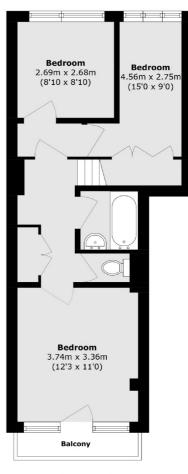

## Ebley Close, SE15 £275,000

A spacious three bedroom duplex flat in Westonbirt Court SE15. There is a generously sized reception room, a separate kitchen and upstairs there are three bedrooms serviced by a family sized bathroom. A large private balcony spans the width of the property as well as a further balcony off one of the bedrooms.

## **Features**

Duplex Flat Three Bedrooms Two Balconies Great Location 836 Square Foot Lift

Total area (approx.): 77.7 sq. m (836.3 sq. ft) Balcony area (approx.): 9.8 sq. m (105.4 sq. ft)