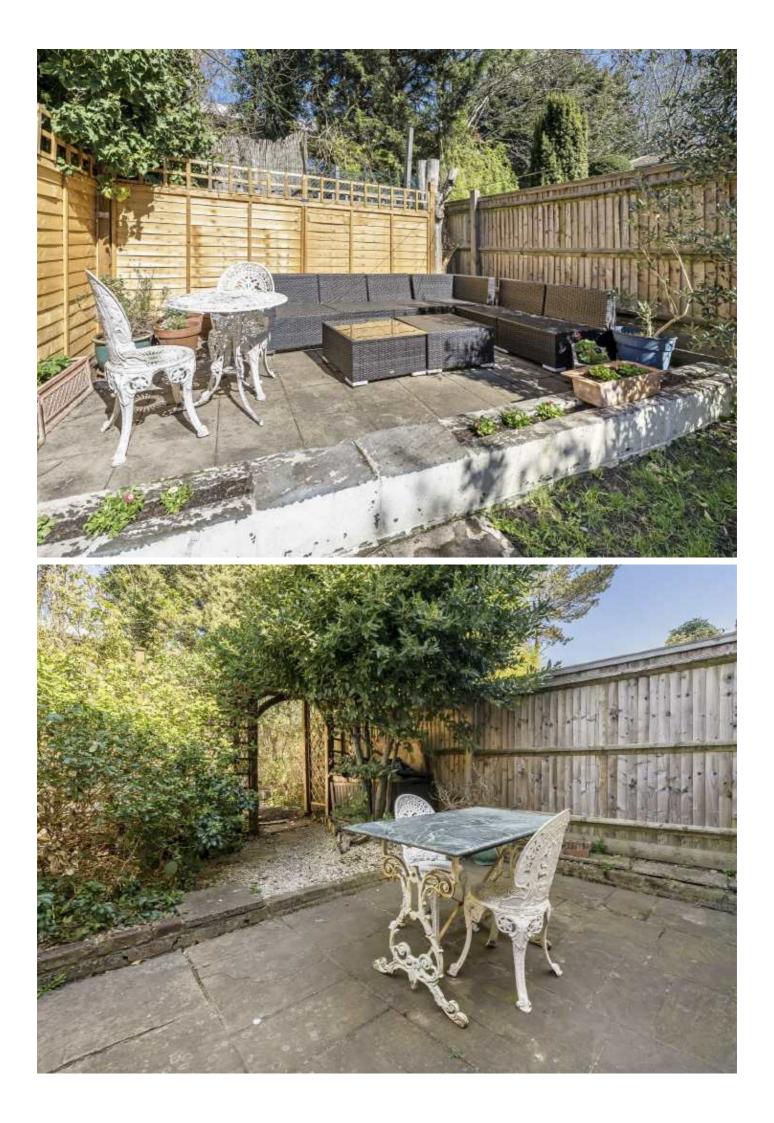

Upon entering via the raised ground floor, you are welcomed by a spacious and bright living room, perfect for relaxing or entertaining. Adjacent to the living area is a comfortable double bedroom, offering flexibility for use as a guest room, home office, or children's bedroom. On the first floor, you'll find two generous double bedrooms, including a large master bedroom that offers ample space and natural light. The lower ground floor hosts the family bathroom, featuring modern fixtures and fittings. This level also boasts a semi-open plan reception, kitchen, and dining area, providing a wonderful space for family meals and social gatherings. The kitchen is well-equipped, and the dining area flows seamlessly into the living space. Direct access from this level leads out to a private, good-sized garden.

Victorian Terrace Three Double Bedrooms Two Reception Rooms Good Size Private Garden Chain Free Close To Transport Links