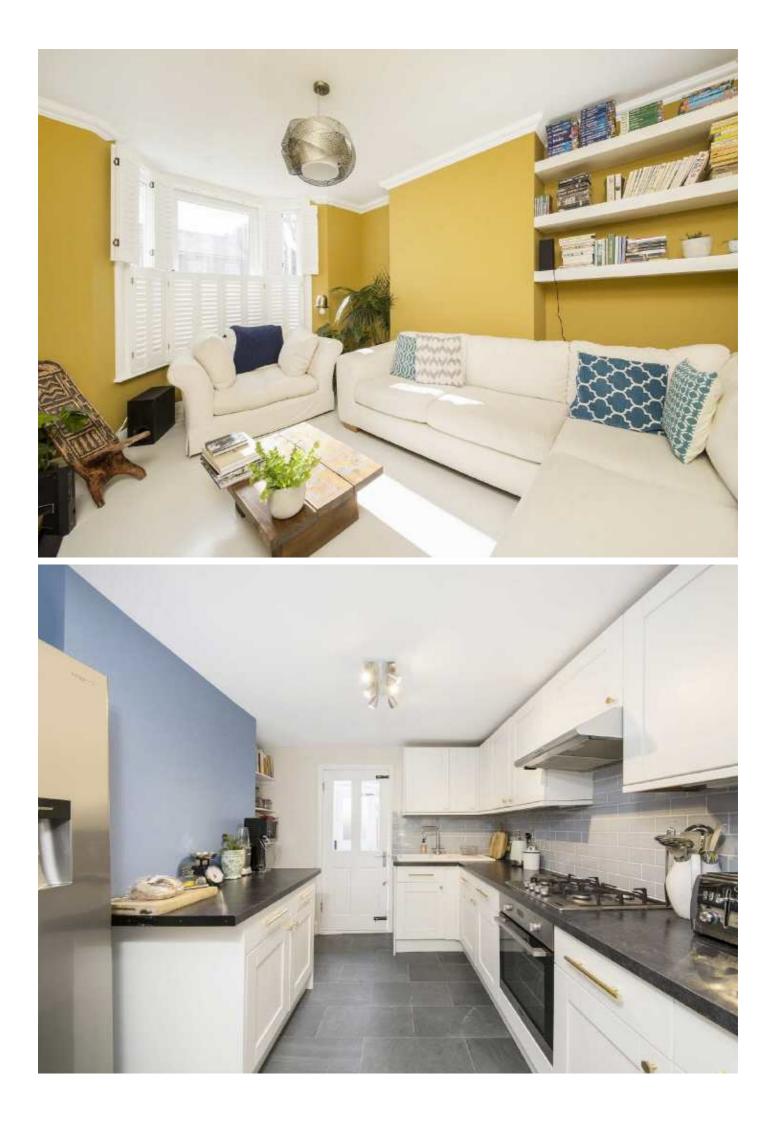

Upon entering via the raised ground floor, you are welcomed by a spacious and bright living room, perfect for relaxing or entertaining. Adjacent to the living area is a comfortable double bedroom, offering flexibility for use as a guest room, home office, or children's bedroom. On the first floor, you'll find two generous double bedrooms, including a large master bedroom that offers ample space and natural light. The lower ground floor hosts the family bathroom, featuring modern fixtures and fittings. This level also boasts a semi-open plan reception, kitchen, and dining area, providing a wonderful space for family meals and social gatherings. The kitchen is well-equipped, and the dining area flows seamlessly into the living space. Direct access from this level leads out to a private, good-sized garden.