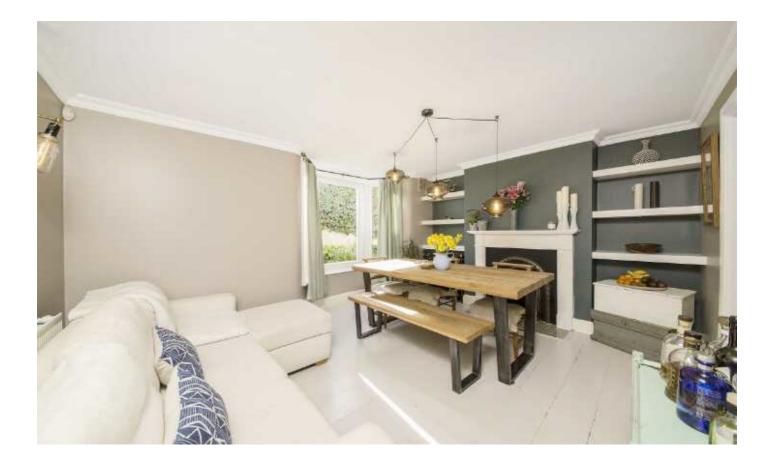

Upon entering via the raised ground floor, you are welcomed by a spacious and bright living room, perfect for relaxing or entertaining. Adjacent to the living area is a comfortable double bedroom, offering flexibility for use as a guest room, home office, or children's bedroom. On the first floor, you'll find two generous double bedrooms, including a large master bedroom that offers ample space and natural light. The lower ground floor hosts the family bathroom, featuring modern fixtures and fittings. This level also boasts a semi-open plan reception, kitchen, and dining area, providing a wonderful space for family meals and social gatherings. The kitchen is well-equipped, and the dining area flows seamlessly into the living space. Direct access from this level leads out to a private, good-sized garden.