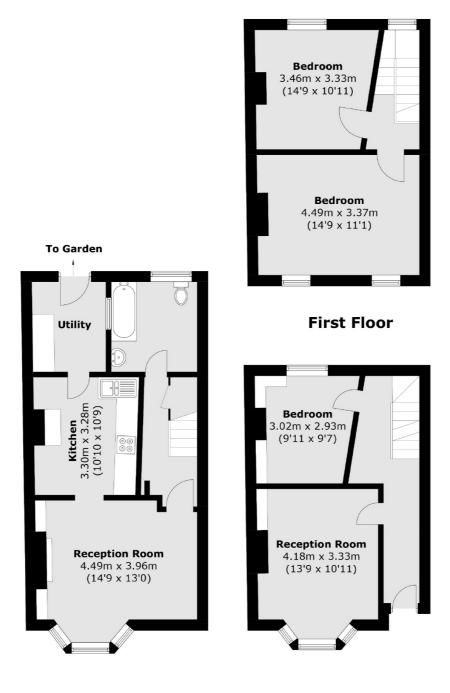

Upon entering via the raised ground floor, you are welcomed by a spacious and bright living room, perfect for relaxing or entertaining. Adjacent to the living area is a comfortable double bedroom, offering flexibility for use as a guest room, home office, or children's bedroom. On the first floor, you'll find two generous double bedrooms, including a large master bedroom that offers ample space and natural light. The lower ground floor hosts the family bathroom, featuring modern fixtures and fittings. This level also boasts a semi-open plan reception, kitchen, and dining area, providing a wonderful space for family meals and social gatherings. The kitchen is well-equipped, and the dining area flows seamlessly into the living space. Direct access from this level leads out to a private, good-sized garden.

## Kimberley Avenue, London, SE15

**Lower Ground Floor** 

**Ground Floor** 

Total area (approx.): 105.8 sq. m (1,138.7 sq. ft)

Peckham Rye 2 Barry Parade Barry Road London Sales 020 8742 4146 Energy Rating: D. We aim to make our particulars both accurate and reliable. However they are not guaranteed, nor do they form part of an offer or contract. If you require clarification on any points then please contact us, especially if you're traveling some distance to view. Please note that appliances and heating systems have not been tested and therefore no warranties can be given as to their good working order.