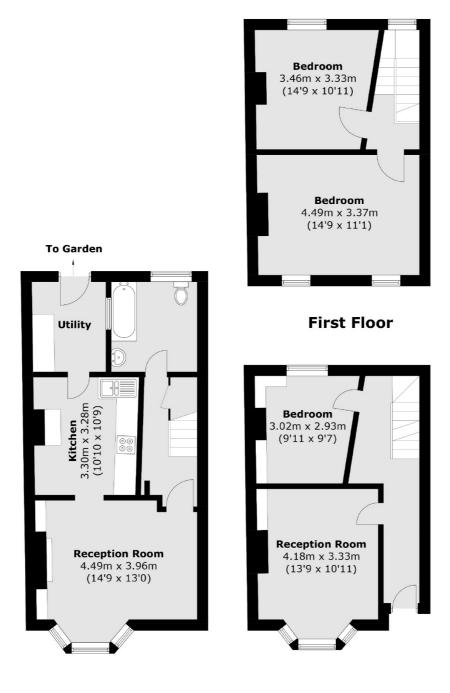

Upon entering via the raised ground floor, you are welcomed by a spacious and bright living room, perfect for relaxing or entertaining. Adjacent to the living area is a comfortable double bedroom, offering flexibility for use as a guest room, home office, or children's bedroom. On the first floor, you'll find two generous double bedrooms, including a large master bedroom that offers ample space and natural light. The lower ground floor hosts the family bathroom, featuring modern fixtures and fittings. This level also boasts a semiopen plan reception, kitchen, and dining area, providing a wonderful space for family meals and social gatherings. The kitchen is well-equipped, and the dining area flows seamlessly into the living space. Direct access from this level leads out to a private, good-sized garden.

## Kimberley Avenue, London, SE15

**Lower Ground Floor** 

**Ground Floor** 

Total area (approx.): 105.8 sq. m (1,138.7 sq. ft)

Peckham Rye 2 Barry Parade Barry Road London Sales 020 8742 4146 Energy Rating: D. We aim to make our particulars both accurate and reliable. However they are not guaranteed, nor do they form part of an offer or contract. If you require clarification on any points then please contact us, especially if you're traveling some distance to view. Please note that appliances and heating systems have not been tested and therefore no warranties can be given as to their good working order.