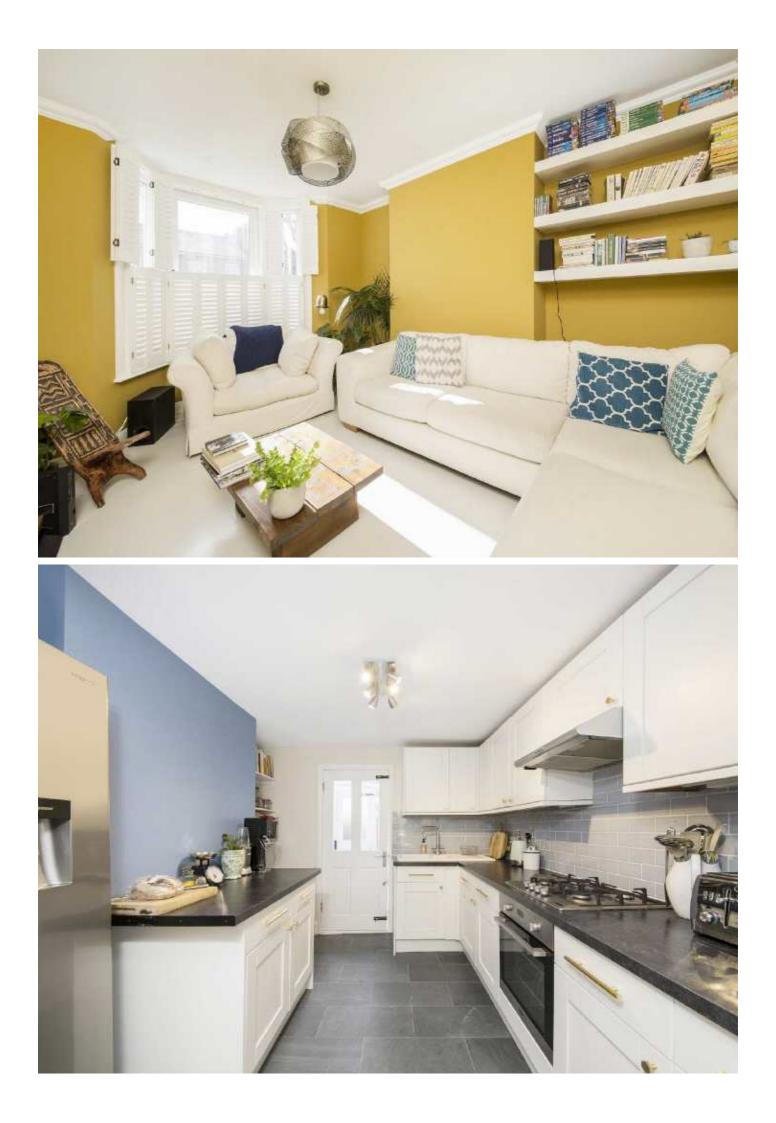

Upon entering via the raised ground floor, you are welcomed by a spacious and bright living room, perfect for relaxing or entertaining. Adjacent to the living area is a comfortable double bedroom, offering flexibility for use as a guest room, home office, or children's bedroom. On the first floor, you'll find two generous double bedrooms, including a large master bedroom that offers ample space and natural light. The lower ground floor hosts the family bathroom, featuring modern fixtures and fittings. This level also boasts a semiopen plan reception, kitchen, and dining area, providing a wonderful space for family meals and social gatherings. The kitchen is well-equipped, and the dining area flows seamlessly into the living space. Direct access from this level leads out to a private, good-sized garden.