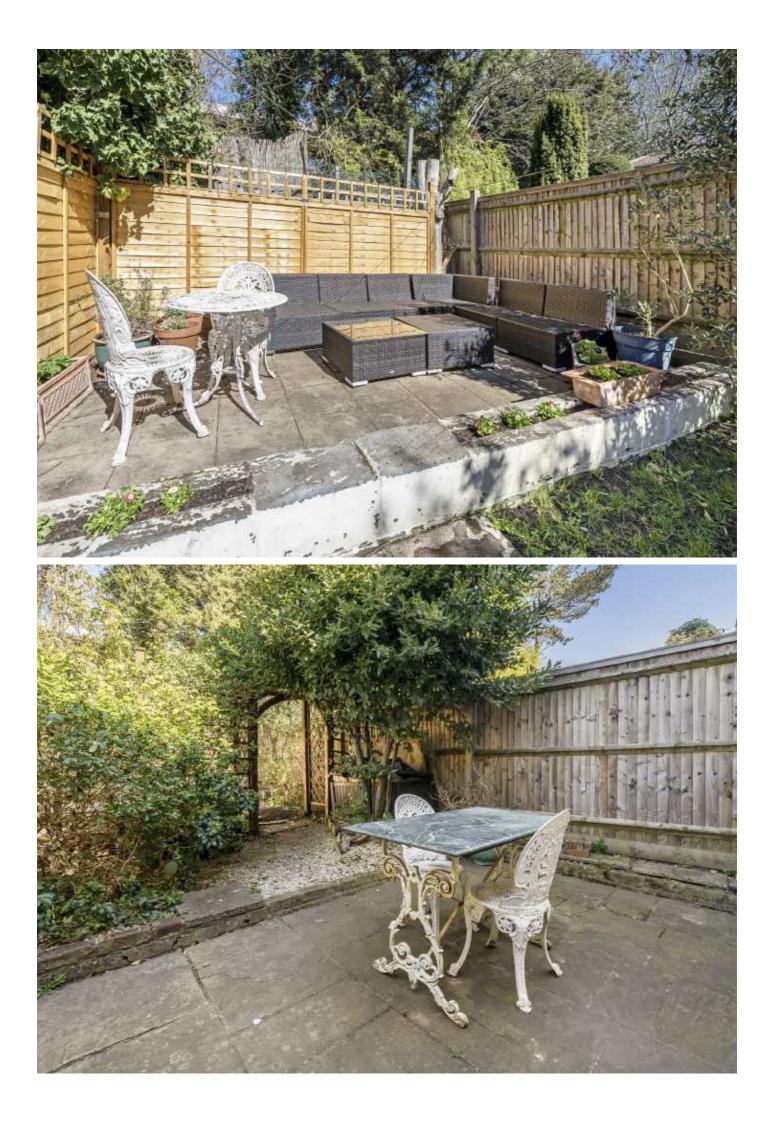

Upon entering via the raised ground floor, you are welcomed by a spacious and bright living room, perfect for relaxing or entertaining. Adjacent to the living area is a comfortable double bedroom, offering flexibility for use as a guest room, home office, or children's bedroom. On the first floor, you'll find two generous double bedrooms, including a large master bedroom that offers ample space and natural light. The lower ground floor hosts the family bathroom, featuring modern fixtures and fittings. This level also boasts a semiopen plan reception, kitchen, and dining area, providing a wonderful space for family meals and social gatherings. The kitchen is well-equipped, and the dining area flows seamlessly into the living space. Direct access from this level leads out to a private, good-sized garden.

## Features

Victorian Terrace Three Double Bedrooms Two Reception Rooms Good Size Private Garden Chain Free Close To Transport Links