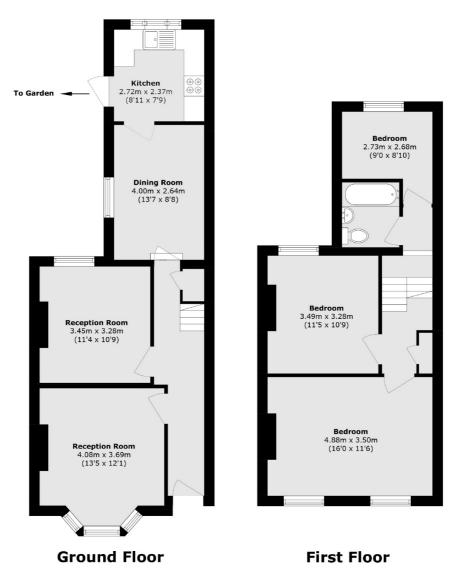

## Evelina Road, SE15 £675,000

A three-bedroom Victorian terraced house offering an exciting opportunity for those seeking a project to transform a charming period property into a modern family home. Spanning 1075 square feet and being sold with no onward chain.

## Evelina Road, London, SE15

Total area (approx.): 99.9 sq. m (1075.3 sq. ft)