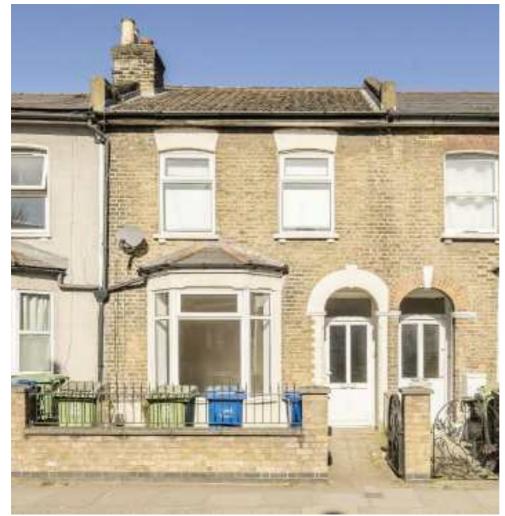

## Evelina Road, SE15 £675,000

A three-bedroom Victorian terraced house offering an exciting opportunity for those seeking a project to transform a charming period property into a modern family home. Spanning 1075 square feet and being sold with no onward chain.

## **Features**

Freehold House Three Bedrooms Large Sunny Garden No Onward Chain 1075 Square Foot Potential To Extend (STPP)