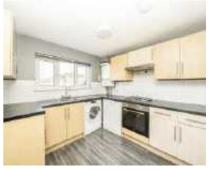

## Evelina Road, SE15 £675,000

A three-bedroom Victorian terraced house offering an exciting opportunity for those seeking a project to transform a charming period property into a modern family home. Spanning 1075 square feet and being sold with no onward chain.

## **Features**

Freehold House Three Bedrooms Large Sunny Garden No Onward Chain 1075 Square Foot Potential To Extend (STPP)