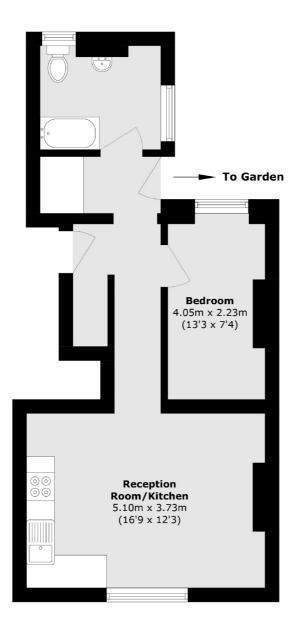

### Rye Hill Park, London, SE15

Total area (approx.): 44.5 sq. m (478.9 sq. ft)

Peckham Rye 2 Barry Parade Barry Road London Sales 020 8742 4146 Energy Rating: D. We aim to make our particulars both accurate and reliable. However they are not guaranteed; nor do they form part of an offer or contract. If you require clarification on any points then please contact us, especially if you're traveling some distance to view. Please note that appliances and heating systems have not been tested and therefore no warranties can be given as to their good working order.