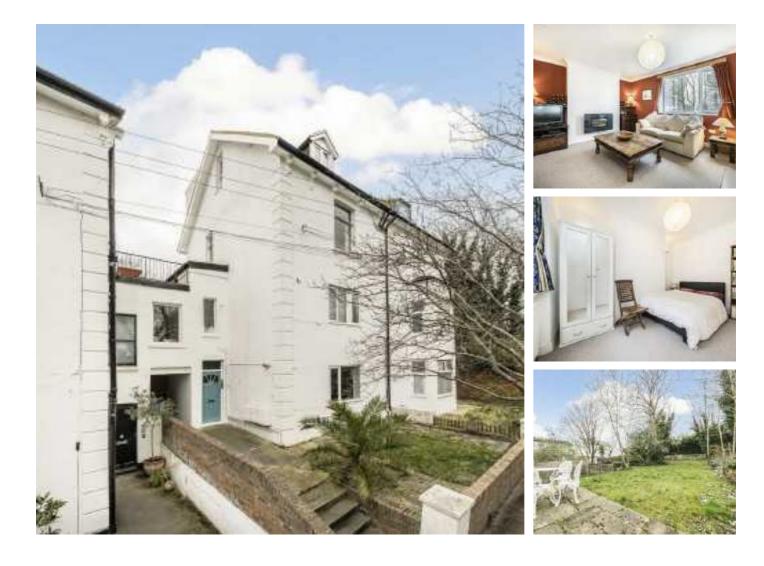

## Rye Hill Park, SE15 £275,000

This delightful one-bedroom ground floor flat offers a fantastic opportunity to enjoy the convenience of modern living, with the added benefit of direct access to a spacious communal garden. Perfectly located in the sought-after Rye Hill Park area, this property is ideal for first-time buyers or those looking to downsize. Being sold with no onward chain.

Conveniently located and within easy reach of Peckham Rye & Nunhead stations. Lordship Lane & Nunhead Lane are both within close proximity, and offer an array of independent shops, cafés and restaurants.

### Features

One Bedroom Large Communal Garden No Onward Chain Great Location Open Plan Living Area Good Condition