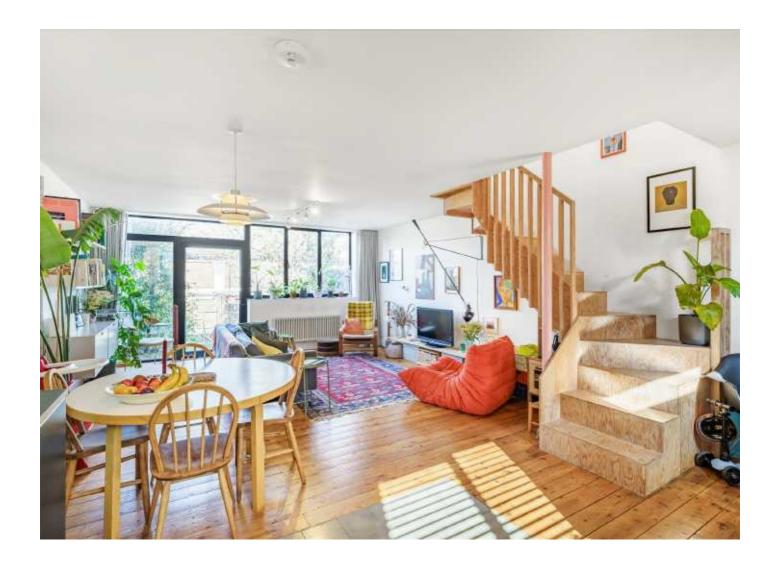

### Honiton Gardens, SE15

Upon entering you are greeted by an expansive, open-plan living space, ideal for both relaxing and entertaining. The stylish modern kitchen is fitted with high-quality appliances and sleek finishes, while the adjoining reception room provides ample space for comfortable seating. The open-plan layout also offers room for a dining area, making it perfect for hosting family meals or gatherings with friends. Large glass doors lead directly to a generous patio garden, extending your living space outdoors for alfresco dining or simply enjoying the sunshine.