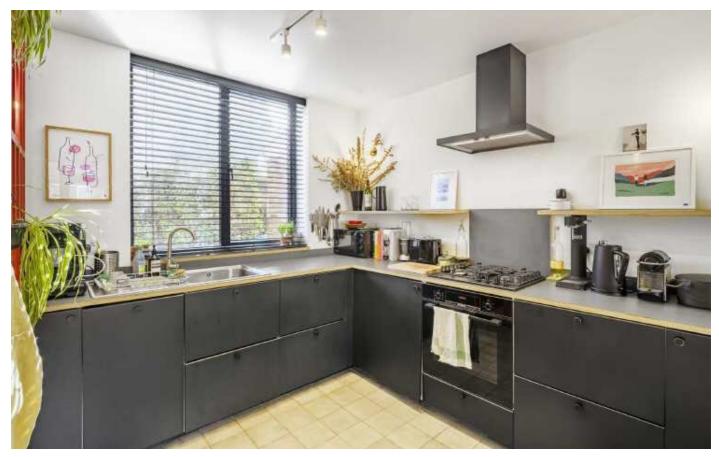

### Honiton Gardens, SE15

Upon entering you are greeted by an expansive, open-plan living space, ideal for both relaxing and entertaining. The stylish modern kitchen is fitted with high-quality appliances and sleek finishes, while the adjoining reception room provides ample space for comfortable seating. The open-plan layout also offers room for a dining area, making it perfect for hosting family meals or gatherings with friends. Large glass doors lead directly to a generous patio garden, extending your living space outdoors for alfresco dining or simply enjoying the sunshine.