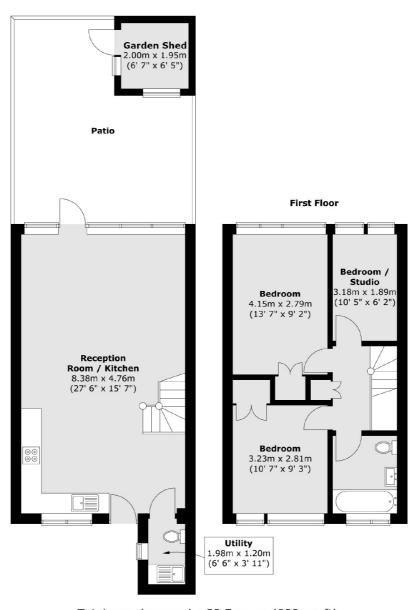

#### **Ground Floor**

Total area (approx.): 82.7 sq. m (890 sq. ft)
Total patio area (approx.): 45.5 sq. m (490 sq. ft)
Total Garden Shed area (approx.): 3.9 sq. m (42 sq. ft)

Peckham Rye

2 Barry Parade

020 8742 4146