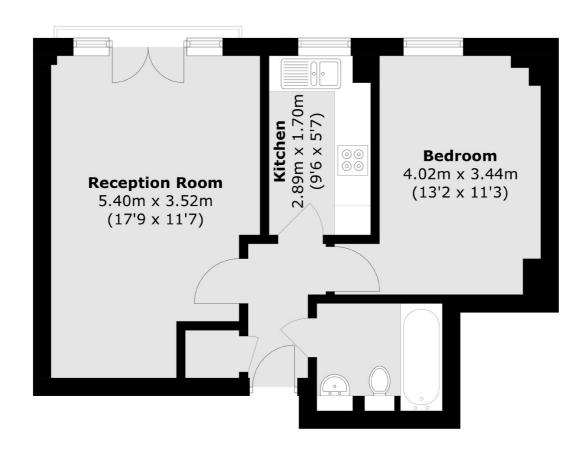

## Peckham Grove, SE15 £249,999

Located on the first floor of this modern block is this delightful & bright one bedroom apartment. The property comprises a good size double bedroom, large living / dining room with Juliet balcony, separate kitchen and fully fitted bathroom. An ideal purchase for a first time buyer.

## Peckham Grove, London, SE15

Total area (approx.): 43.4 sq. m (467.1 sq. ft)

Peckham Rye

2 Barry Parade

020 8742 4146

Barry Road

London

Sales