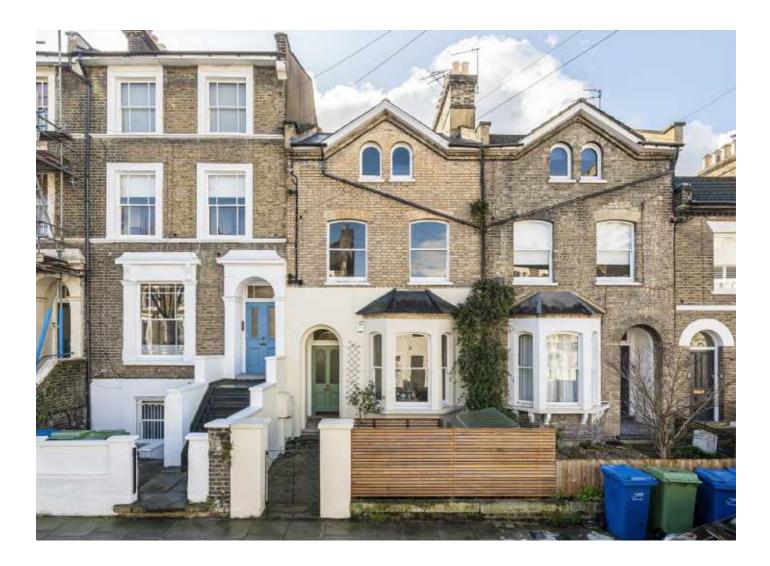

## Denman Road, SE15 £750,000

This generously sized 1072 Sq/Ft Victorian conversion spans two floors and comes with the added bonus of a coveted share of the freehold and a private southwestfacing garden.

Ideally located for accessing Bellenden Road, with its independent boutiques and cafés. Camberwell is just a short distance away, offering a range of culinary delights and artistic venues. With Peckham Rye Station (Zone 2) nearby, transport links to central London and beyond are easily accessible. Additionally, the area is blessed with green spaces, including Peckham Rye Park and Common.