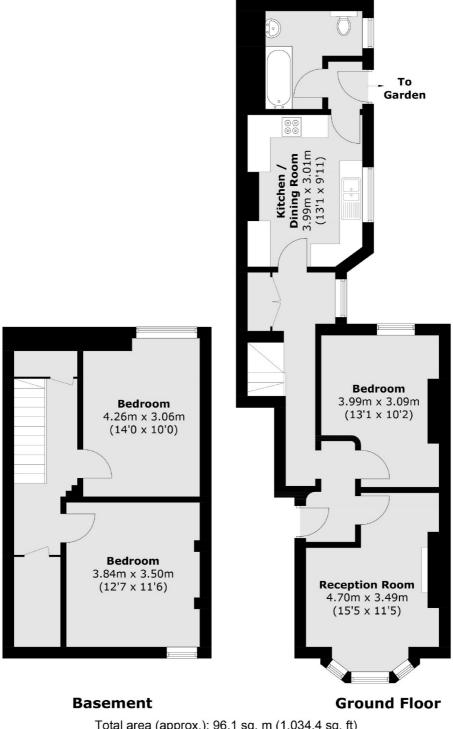

### Denman Road, London, SE15

Total area (approx.): 96.1 sq. m (1,034.4 sq. ft) (Including Basement)

Peckham Rye 2 Barry Parade Barry Road London Sales 020 8742 4146 Energy Rating: D. We aim to make our particulars both accurate and reliable. However they are not guaranteed; nor do they form part of an offer or contract. If you require clarification on any points then please contact us, especially if you're traveling some distance to view. Please note that appliances and heating systems have not been tested and therefore no warranties can be given as to their good working order.