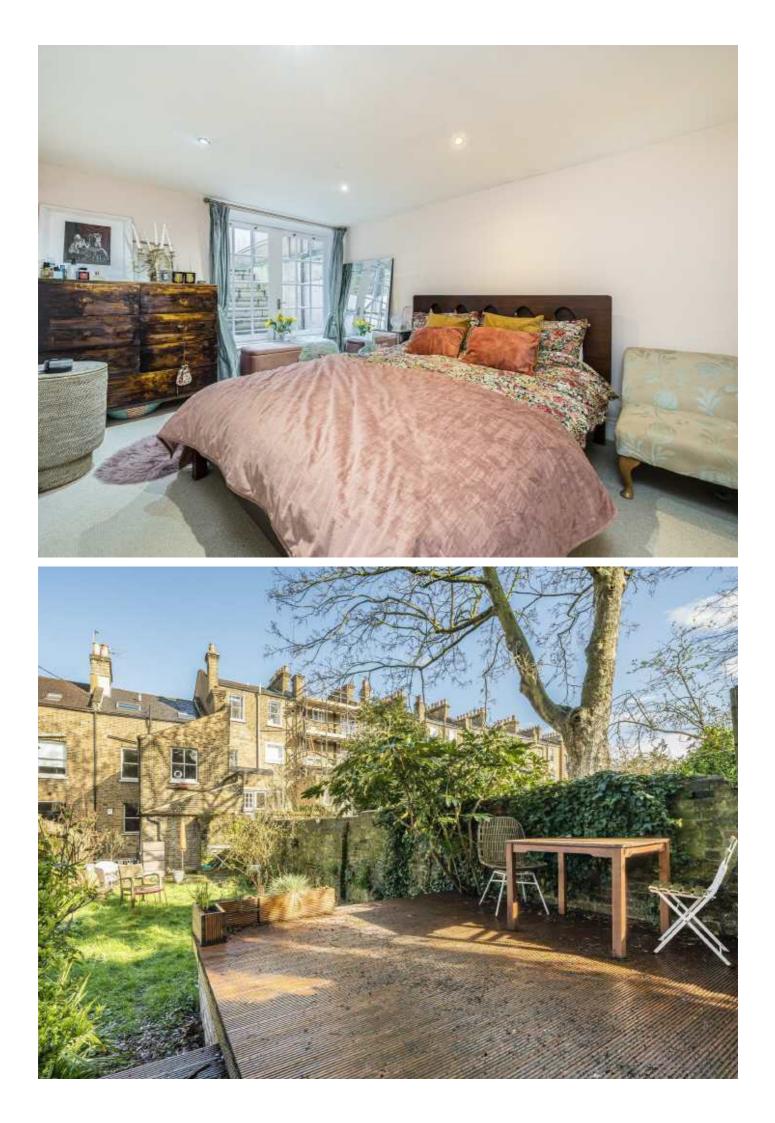

## Denman Road, SE15

As you step inside, a welcoming entrance hall leads to a spacious front reception, where original period features, like the stripped floorboards, charming fireplace, and large bay window with wooden shutters, create a warm and inviting atmosphere. A flexible room, currently used as an office, could easily be transformed into a third bedroom or additional reception space, depending on your needs. The well-sized eat-in kitchen offers plenty of storage and counter space, with direct access to a large south west facing garden, which is one of the highlights of the property, offering a rare combination of patio, lawn, and decking areas, perfect for enjoying the sunshine or entertaining guests. The ground floor also features a stylish, well-equipped bathroom.

The lower ground floor includes two large double bedrooms, both with ample storage cupboard space. The master bedroom is particularly special, with French doors leading straight out to the garden, creating an effortless indoor-outdoor flow.