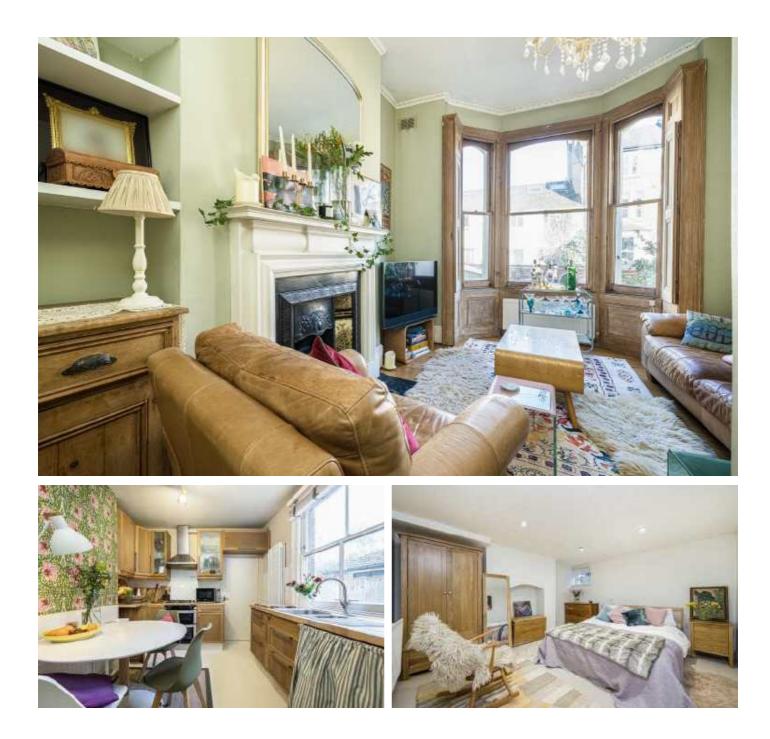

## Denman Road, SE15

As you step inside, a welcoming entrance hall leads to a spacious front reception, where original period features, like the stripped floorboards, charming fireplace, and large bay window with wooden shutters, create a warm and inviting atmosphere. A flexible room, currently used as an office, could easily be transformed into a third bedroom or additional reception space, depending on your needs. The well-sized eat-in kitchen offers plenty of storage and counter space, with direct access to a large south west facing garden, which is one of the highlights of the property, offering a rare combination of patio, lawn, and decking areas, perfect for enjoying the sunshine or entertaining guests. The ground floor also features a stylish, well-equipped bathroom.