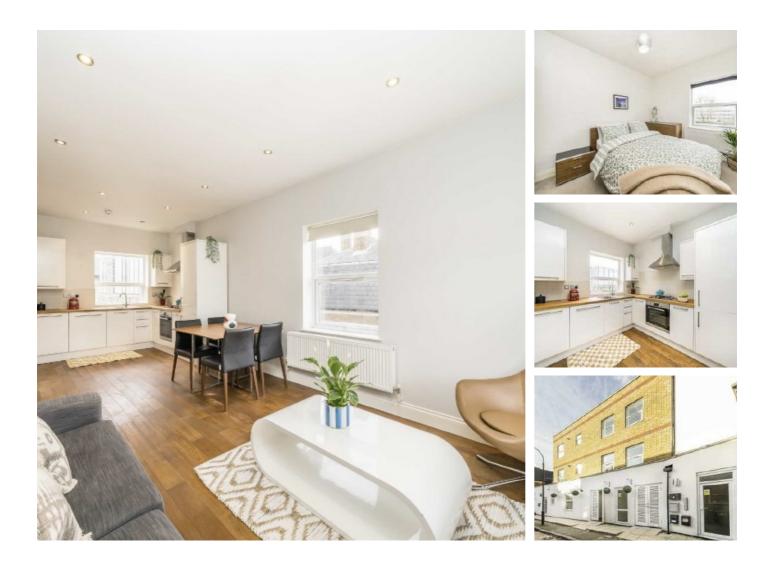

## Basing Court, SE15 £325,000

This stylish one-bedroom apartment is located on the second floor of a secure, gated development in the heart of Peckham, SE15. Bright and modern, the apartment is well-presented throughout, offering a comfortable living space. Set within a well-maintained development, residents can also enjoy a lovely communal garden, perfect for outdoor relaxation. Ideally situated close to local transport links, you'll have easy access to everything Peckham has to offer, including shops, cafés, and green spaces. Offered to the market chain-free, this property presents an excellent opportunity for both first-time buyers and investors alike.

#### Features

One Bedroom Apartment Gated Development Open Plan Kitchen / Reception Communal Garden Close To Transport Links Chain Free