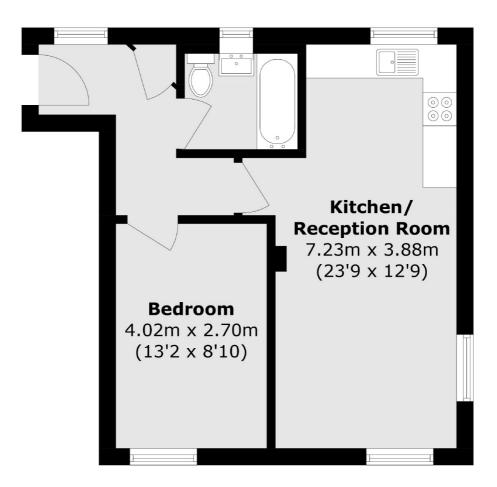

### Basing Court, London, SE15

Total area (approx.): 45.8 sq. m (493.0 sq. ft)

Peckham Rye 2 Barry Parade Barry Road London Sales 020 8742 4146 Energy Rating: C. We aim to make our particulars both accurate and reliable. However they are not guaranteed; nor do they form part of an offer or contract. If you require clarification on any points then please contact us, especially if you're traveling some distance to view. Please note that appliances and heating systems have not been tested and therefore no warranties can be given as to their good working order.