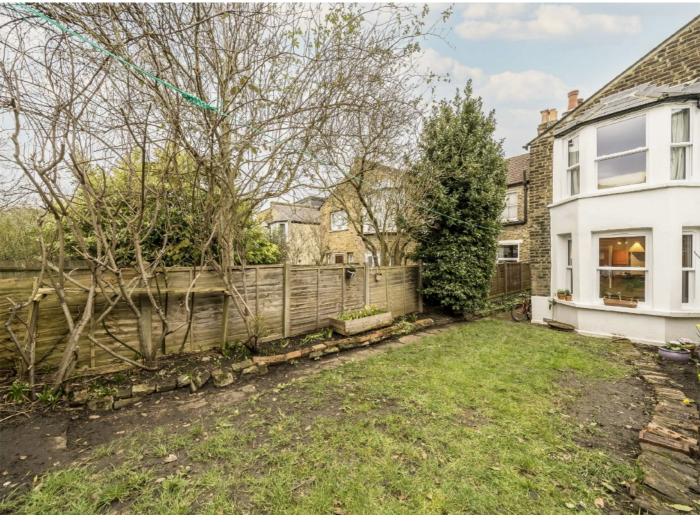

#### **Features**

Victorian House 1477 Square Foot Excellent Location Cellar Storage Good Condition Lovely Garden

## Adys Road, SE15

As you step into the house, you're welcomed by a light-filled double reception room featuring a stunning bay window that enhances the space's character and charm. At the rear, the modern kitchen is perfect for family gatherings, with plenty of room for a dining table. The kitchen also provides direct access to a good-sized garden, offering a peaceful outdoor space to relax or entertain. On the first floor, the spacious principal bedroom benefits from its own ensuite bathroom. Two further double bedrooms and a family bathroom with a separate WC complete this floor, offering excellent family accommodation. The second floor houses the loft room, currently used as an additional bedroom, providing further flexible living space to suit your needs.