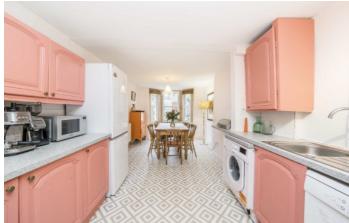

## Adys Road, SE15

As you step into the house, you're welcomed by a light-filled double reception room featuring a stunning bay window that enhances the space's character and charm. At the rear, the modern kitchen is perfect for family gatherings, with plenty of room for a dining table. The kitchen also provides direct access to a good-sized garden, offering a peaceful outdoor space to relax or entertain. On the first floor, the spacious principal bedroom benefits from its own ensuite bathroom. Two further double bedrooms and a family bathroom with a separate WC complete this floor, offering excellent family accommodation. The second floor houses the loft room, currently used as an additional bedroom, providing further flexible living space to suit your needs.