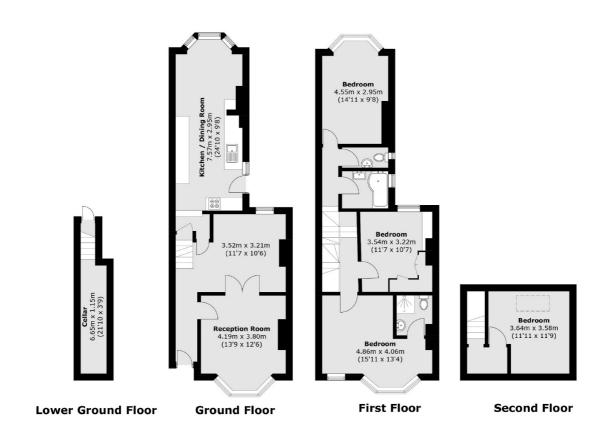

### Adys Road, London, SE15

Total area (approx.): 137.3 sq. m (1,477.8 sq. ft)

Peckham Rye

2 Barry Parade

020 8742 4146

Barry Road

London

Sales