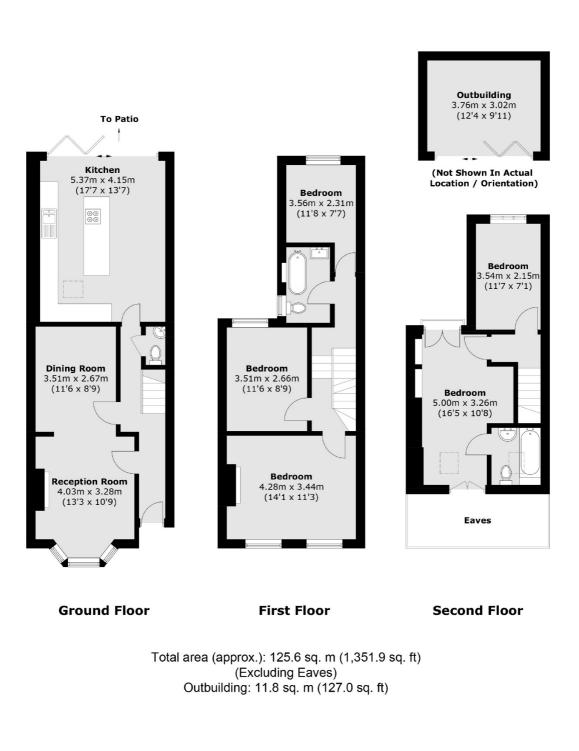

### Astbury Road, SE15

Upon entering you are greeted by a spacious double reception room that has been thoughtfully opened up to highlight its Victorian character. Original wooden floors, a welcoming fireplace, and sash windows create a cozy, inviting atmosphere. Continuing down the hallway, past the guest WC and towards the back of the house, you'll find the extended kitchen diner. Designed with both style and practicality in mind, this space features a sleek island counter and breakfast bar, ideal for social gatherings. The bi-fold doors open up to the private garden, seamlessly blending indoor and outdoor living. The garden also includes a contemporary studio, perfect for modern needs. On the first floor, you'll discover three beautifully presented double bedrooms and a family bathroom, each filled with timeless charm. The loft has been converted and offers a guest room and a spacious double bedroom, complete with an ensuite bathroom and convenient eaves storage, providing a perfect balance of luxury and practicality.