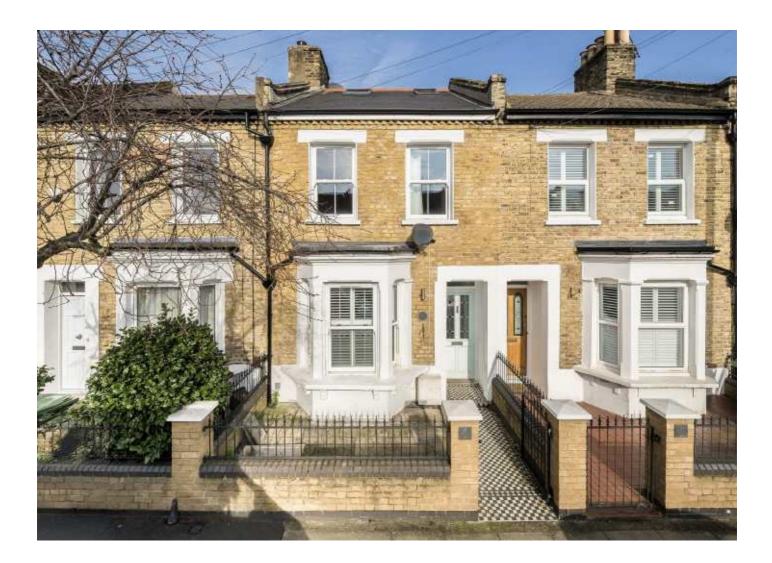

## Astbury Road, SE15 £1,000,000

This beautiful five-bedroom Victorian home, has been thoughtfully extended and renovated to a high standard, and is quietly tucked away in a peaceful residential area.

Perfectly located moments away from Queens Road Peckham station, providing Overground and National Rail connections to London Bridge, Clapham Junction, and Shoreditch High Street. Peckham's vibrant surroundings are within close proximity, with Rye Lane and Bellenden Road offering a variety of independent shops, acclaimed restaurants, and cultural hotspots.

### Astbury Road, SE15

Upon entering you are greeted by a spacious double reception room that has been thoughtfully opened up to highlight its Victorian character. Original wooden floors, a welcoming fireplace, and sash windows create a cozy, inviting atmosphere. Continuing down the hallway, past the guest WC and towards the back of the house, you'll find the extended kitchen diner. Designed with both style and practicality in mind, this space features a sleek island counter and breakfast bar, ideal for social gatherings. The bi-fold doors open up to the private garden, seamlessly blending indoor and outdoor living. The garden also includes a contemporary studio, perfect for modern needs. On the first floor, you'll discover three beautifully presented double bedrooms and a family bathroom, each filled with timeless charm. The loft has been converted and offers a guest room and a spacious double bedroom, complete with an ensuite bathroom and convenient eaves storage, providing a perfect balance of luxury and practicality.