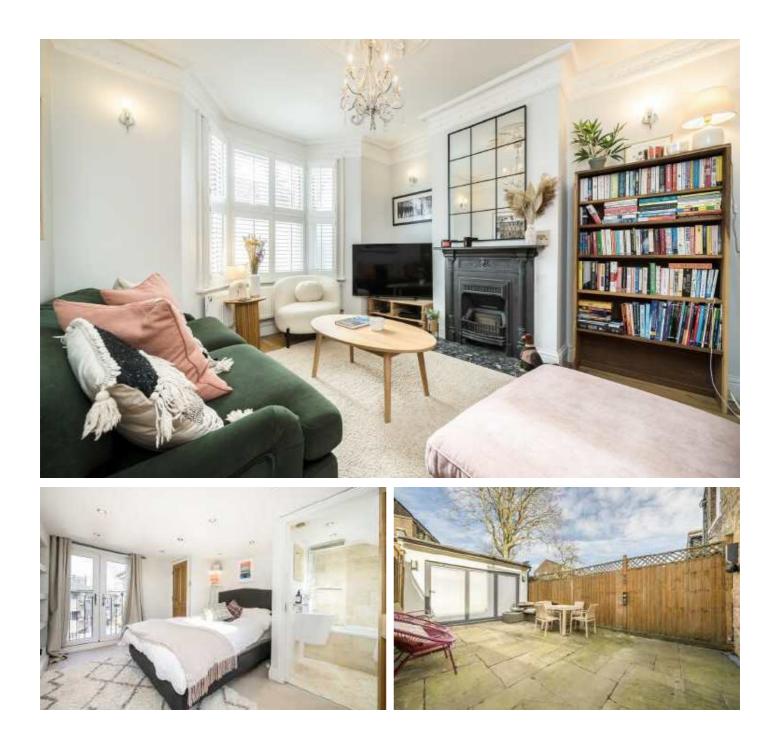

### Astbury Road, SE15

Upon entering you are greeted by a spacious double reception room that has been thoughtfully opened up to highlight its Victorian character. Original wooden floors, a welcoming fireplace, and sash windows create a cozy, inviting atmosphere. Continuing down the hallway, past the guest WC and towards the back of the house, you'll find the extended kitchen diner. Designed with both style and practicality in mind, this space features a sleek island counter and breakfast bar, ideal for social gatherings. The bi-fold doors open up to the private garden, seamlessly blending indoor and outdoor living. The garden also includes a contemporary studio, perfect for modern needs. On the first floor, you'll discover three beautifully presented double bedrooms and a family bathroom, each filled with timeless charm. The loft has been converted and offers a guest room and a spacious double bedroom, complete with an ensuite bathroom and convenient eaves storage, providing a perfect balance of luxury and practicality.