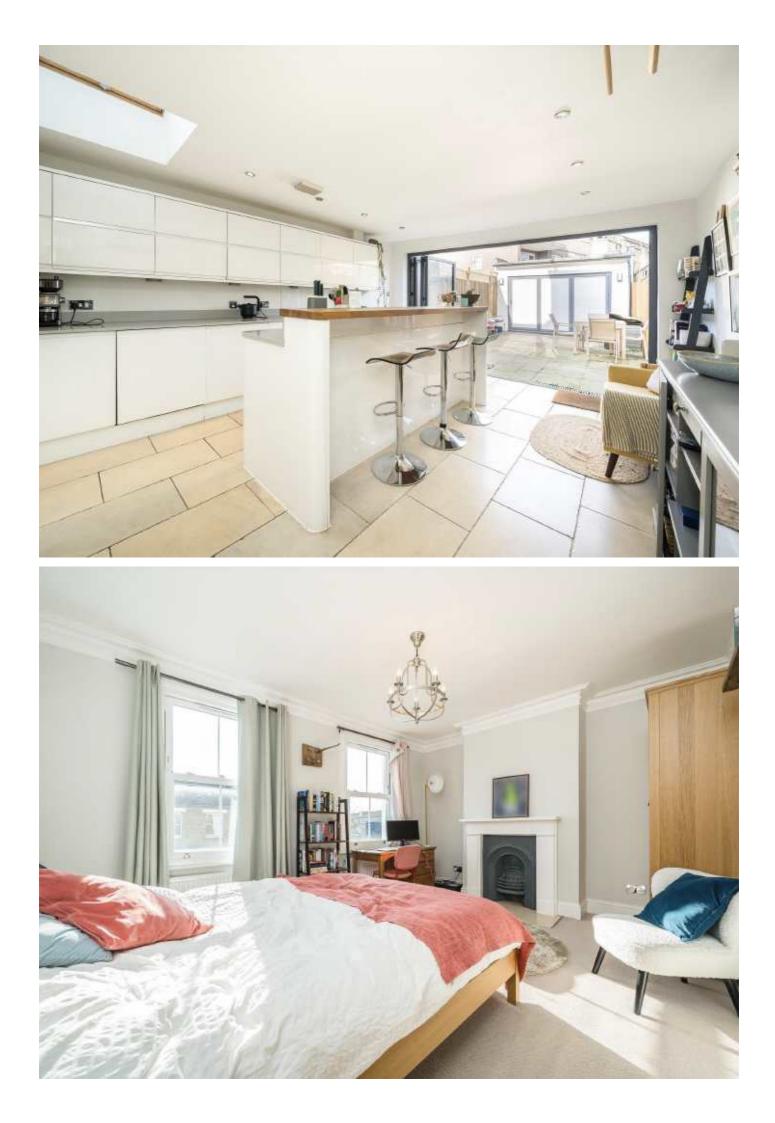

### Astbury Road, SE15

Upon entering you are greeted by a spacious double reception room that has been thoughtfully opened up to highlight its Victorian character. Original wooden floors, a welcoming fireplace, and sash windows create a cozy, inviting atmosphere. Continuing down the hallway, past the guest WC and towards the back of the house, you'll find the extended kitchen diner. Designed with both style and practicality in mind, this space features a sleek island counter and breakfast bar, ideal for social gatherings. The bi-fold doors open up to the private garden, seamlessly blending indoor and outdoor living. The garden also includes a contemporary studio, perfect for modern needs. On the first floor, you'll discover three beautifully presented double bedrooms and a family bathroom, each filled with timeless charm. The loft has been converted and offers a guest room and a spacious double bedroom, complete with an ensuite bathroom and convenient eaves storage, providing a perfect balance of luxury and practicality.