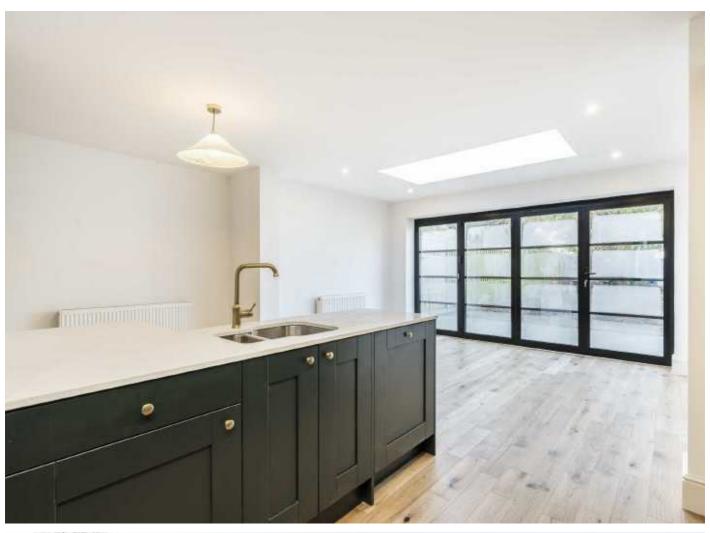

At the rear, the flat has been thoughtfully extended to create a stunning open-plan kitchen/reception area, perfect for both relaxing and entertaining. The contemporary kitchen is equipped with a central island, offering a functional and stylish space to cook and socialize. The bifold doors open up onto a large south-west facing garden, extending the living space outdoors and providing a beautiful sunlit area for all fresco dining, gardening, or simply enjoying a quiet moment.