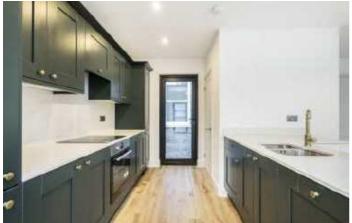

At the rear, the flat has been thoughtfully extended to create a stunning open-plan kitchen/reception area, perfect for both relaxing and entertaining. The contemporary kitchen is equipped with a central island, offering a functional and stylish space to cook and socialize. The bifold doors open up onto a large south-west facing garden, extending the living space outdoors and providing a beautiful sunlit area for all fresco dining, gardening, or simply enjoying a quiet moment.