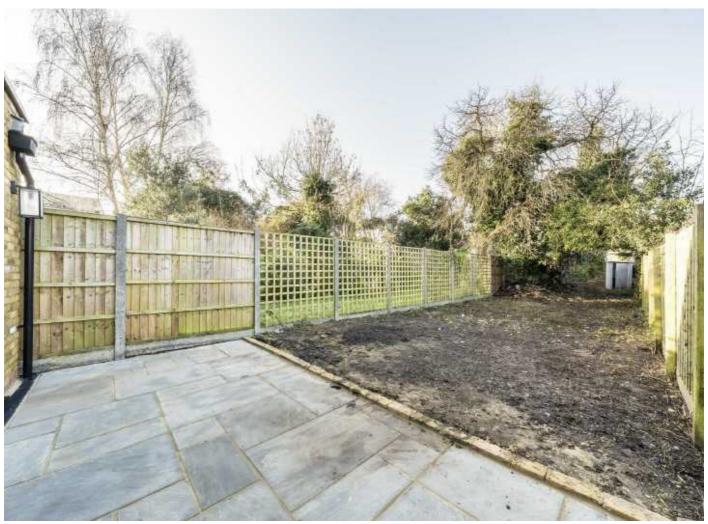

At the rear, the flat has been thoughtfully extended to create a stunning open-plan kitchen/reception area, perfect for both relaxing and entertaining. The contemporary kitchen is equipped with a central island, offering a functional and stylish space to cook and socialize. The bifold doors open up onto a large south-west facing garden, extending the living space outdoors and providing a beautiful sunlit area for all fresco dining, gardening, or simply enjoying a quiet moment.