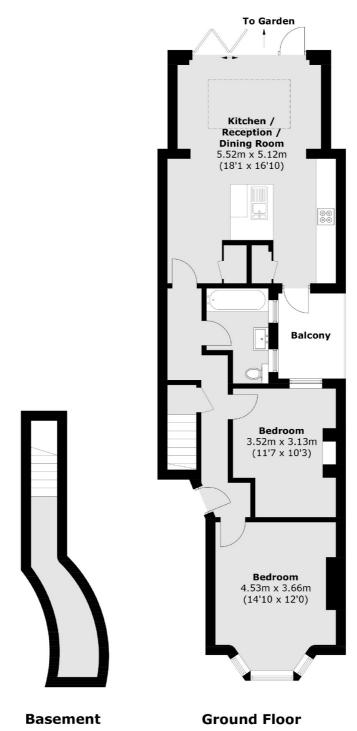

### Lausanne Road, SE15

The property boasts two large double bedrooms, both positioned at the front of the flat, offering plenty of natural light and a peaceful retreat from the rest of the home. The family-sized bathroom is well-appointed and serves the flat with ease.

At the rear, the flat has been thoughtfully extended to create a stunning open-plan kitchen/reception area, perfect for both relaxing and entertaining. The contemporary kitchen is equipped with a central island, offering a functional and stylish space to cook and socialize. The bifold doors open up onto a large south-west facing garden, extending the living space outdoors and providing a beautiful sunlit area for all fresco dining, gardening, or simply enjoying a quiet moment.

### Lausanne Road, London, SE15

Total area (approx.): 84.6 sq. m (910.6 sq. ft) (Including Basement)

Peckham Rye

2 Barry Parade

020 8742 4146

Barry Road

London

Sales