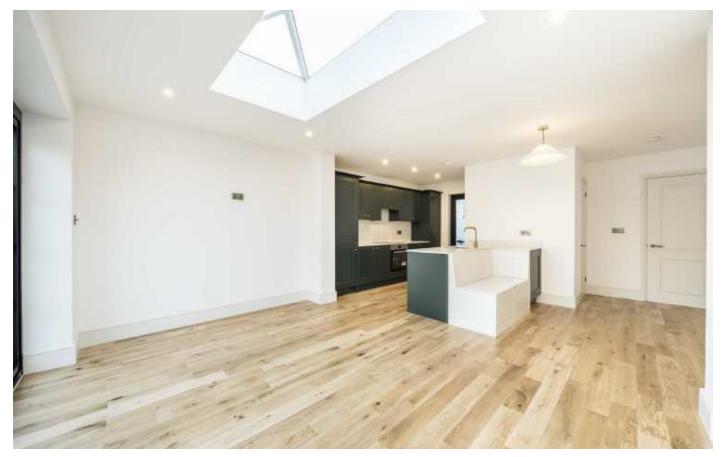

At the rear, the flat has been thoughtfully extended to create a stunning open-plan kitchen/reception area, perfect for both relaxing and entertaining. The contemporary kitchen is equipped with a central island, offering a functional and stylish space to cook and socialize. The bifold doors open up onto a large south-west facing garden, extending the living space outdoors and providing a beautiful sunlit area for all fresco dining, gardening, or simply enjoying a quiet moment.