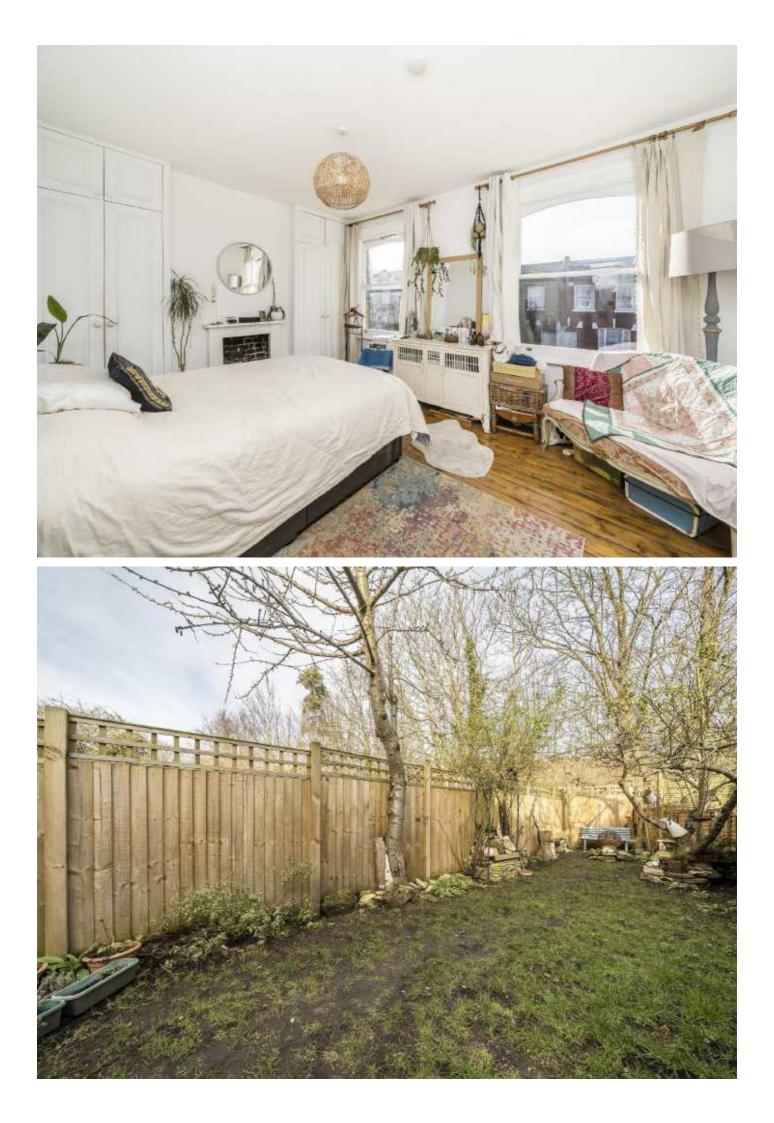

The first floor comprises two double bedrooms, a family bathroom, and a smaller room that could serve as a nursery, office, or children's room. The property is offered with potential for further development, including loft and side return extensions (subject to planning permission), allowing you to tailor the space to your needs.

### Kirkwood Road, SE15

On the ground floor, the property showcases a traditional Victorian layout, starting with a spacious double reception room to the right. The front room features a classic fireplace, offering a cozy and inviting atmosphere. As you pass the stairs, you'll find a convenient WC on your left. The kitchen has been tastefully modernized, blending rustic charm with contemporary touches, highlighted by wood floors and a matching kitchen worktop. The original bay window floods the kitchen with natural light, making it a bright and welcoming space. From here, you can step out into the generous garden, perfect for hosting and entertaining guests.