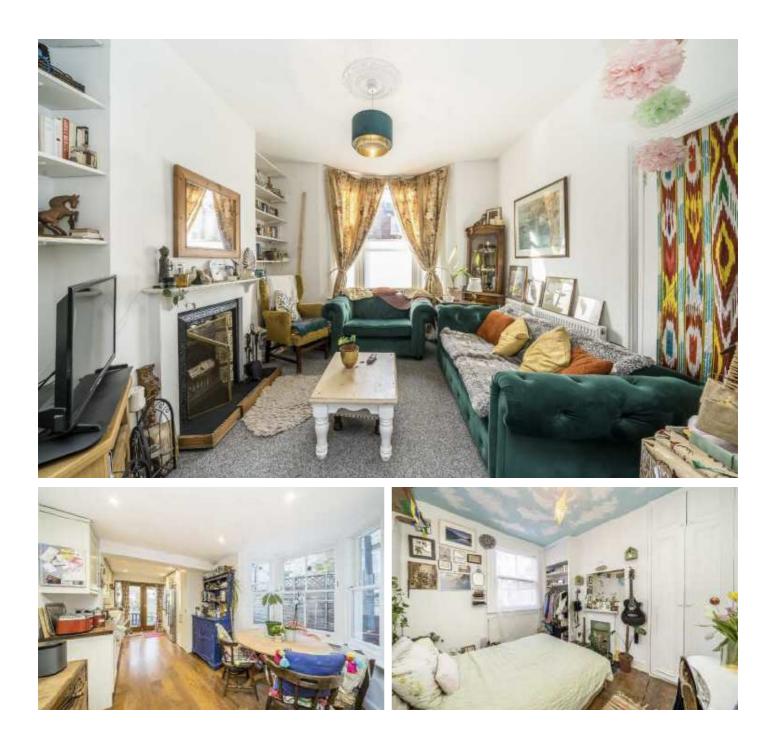

### Kirkwood Road, SE15

On the ground floor, the property showcases a traditional Victorian layout, starting with a spacious double reception room to the right. The front room features a classic fireplace, offering a cozy and inviting atmosphere. As you pass the stairs, you'll find a convenient WC on your left. The kitchen has been tastefully modernized, blending rustic charm with contemporary touches, highlighted by wood floors and a matching kitchen worktop. The original bay window floods the kitchen with natural light, making it a bright and welcoming space. From here, you can step out into the generous garden, perfect for hosting and entertaining guests.