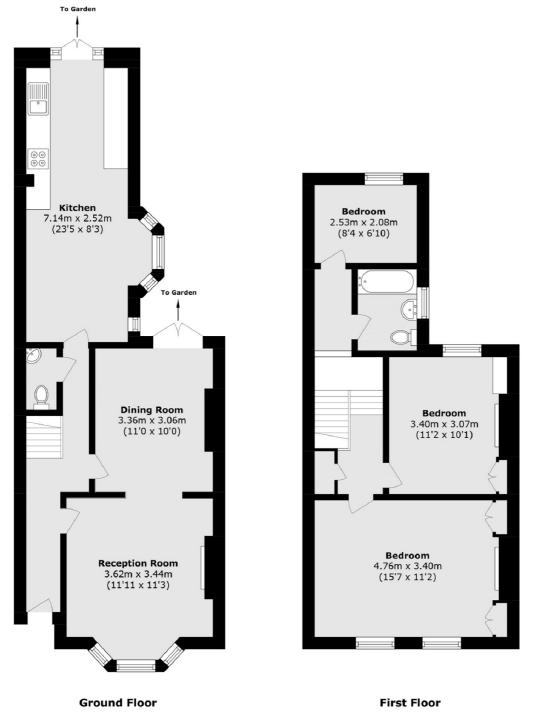

### Kirkwood Road, London, SE15

Total area (approx.): 95.9 sq. m (1032.2 sq. ft)

Peckham Rye 2 Barry Parade Barry Road London Sales 020 8742 4146 Energy Rating: E. We aim to make our particulars both accurate and reliable. However they are not guaranteed, nor do they form part of an offer or contract. If you require clarification on any points then please contact us, especially if you're traveling some distance to view. Please note that appliances and heating systems have not been tested and therefore no warranties can be given as to their good working order.