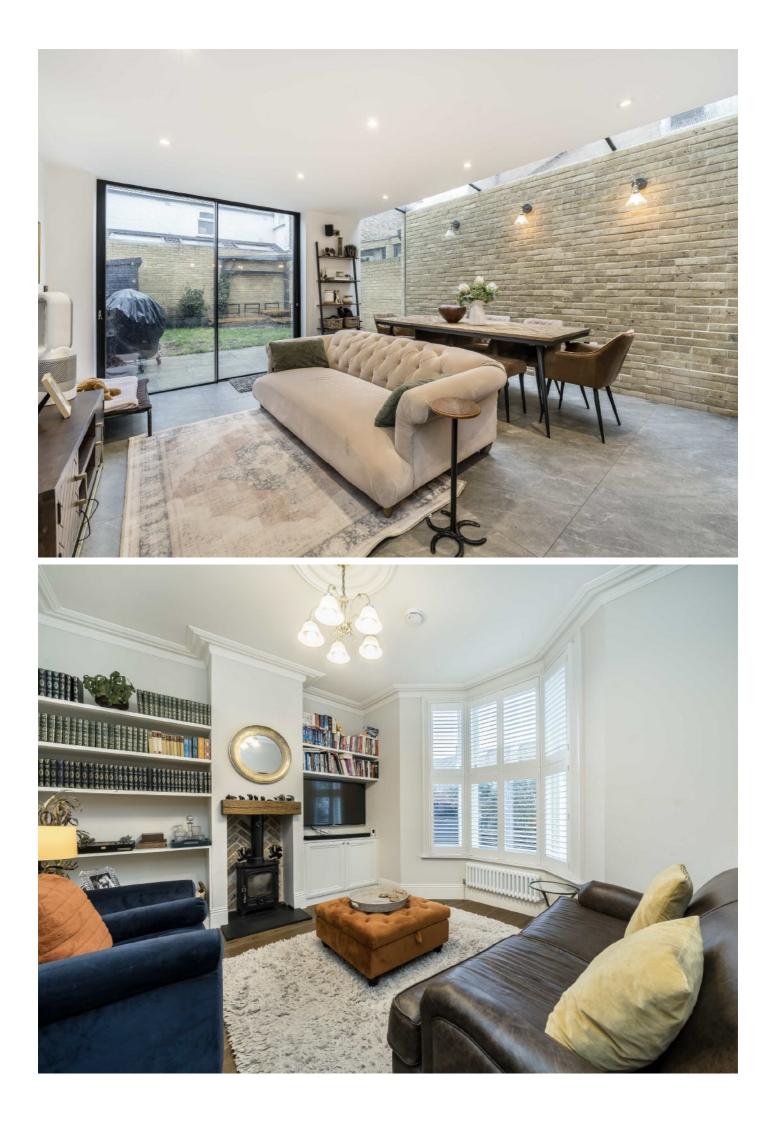

The heart of the home is the spacious, open-plan kitchen, which has been extended with a stylish side return. Featuring high end Miele fitted appliances and underfloor heating, this light-filled space is perfect for entertaining or relaxing with family. To the rear of the property, a beautifully landscaped, west-facing garden provides the perfect outdoor space for enjoying the afternoon sun. The adjoining living room has retained it's period features, offering a cosy retreat, and there is also a handy downstairs bathroom. Upstairs, the property provides three generously sized bedrooms and family bathroom. The loft has been partially boarded for storage, with the potential for a loft conversion to further increase the living space STPP.