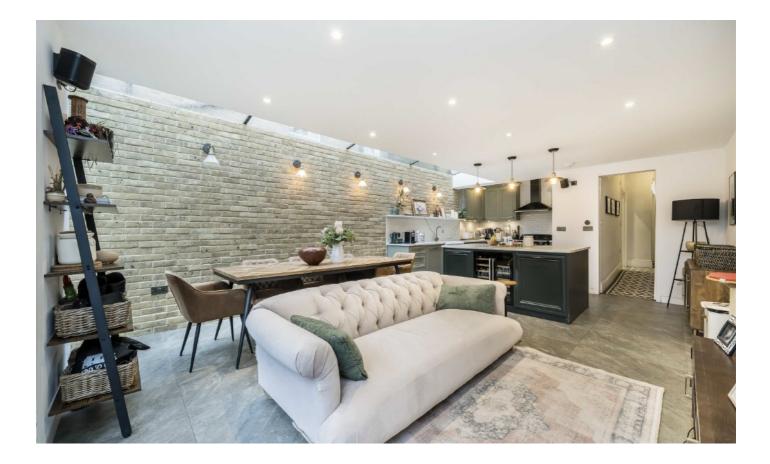

The heart of the home is the spacious, open-plan kitchen, which has been extended with a stylish side return. Featuring high end Miele fitted appliances and underfloor heating, this light-filled space is perfect for entertaining or relaxing with family. To the rear of the property, a beautifully landscaped, west-facing garden provides the perfect outdoor space for enjoying the afternoon sun. The adjoining living room has retained it's period features, offering a cosy retreat, and there is also a handy downstairs bathroom. Upstairs, the property provides three generously sized bedrooms and family bathroom. The loft has been partially boarded for storage, with the potential for a loft conversion to further increase the living space STPP.