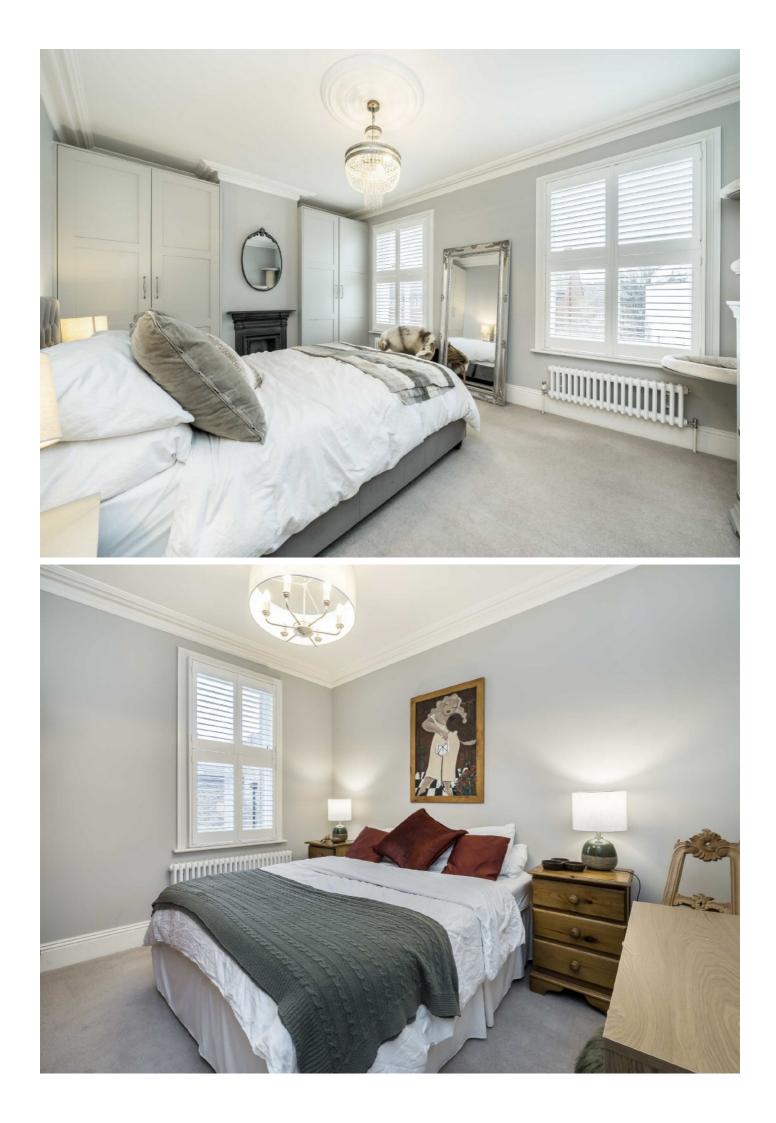

The heart of the home is the spacious, open-plan kitchen, which has been extended with a stylish side return. Featuring high end Miele fitted appliances and underfloor heating, this light-filled space is perfect for entertaining or relaxing with family. To the rear of the property, a beautifully landscaped, west-facing garden provides the perfect outdoor space for enjoying the afternoon sun. The adjoining living room has retained it's period features, offering a cosy retreat, and there is also a handy downstairs bathroom. Upstairs, the property provides three generously sized bedrooms and family bathroom. The loft has been partially boarded for storage, with the potential for a loft conversion to further increase the living space STPP.