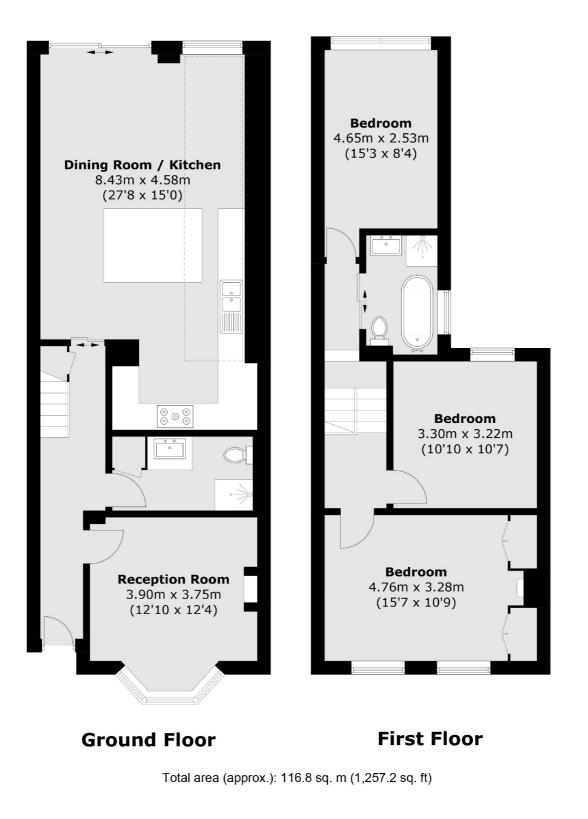

The heart of the home is the spacious, open-plan kitchen, which has been extended with a stylish side return. Featuring high end Miele fitted appliances and underfloor heating, this light-filled space is perfect for entertaining or relaxing with family. To the rear of the property, a beautifully landscaped, west-facing garden provides the perfect outdoor space for enjoying the afternoon sun. The adjoining living room has retained it's period features, offering a cosy retreat, and there is also a handy downstairs bathroom. Upstairs, the property provides three generously sized bedrooms and family bathroom. The loft has been partially boarded for storage, with the potential for a loft conversion to further increase the living space STPP.