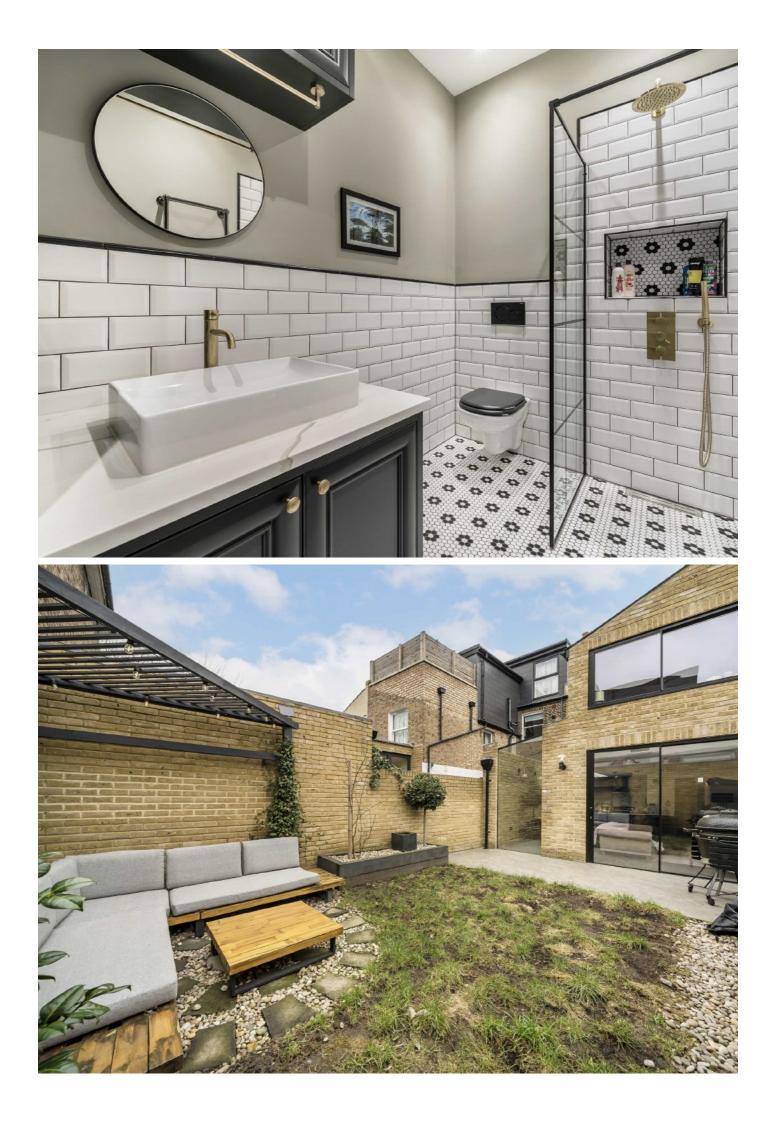

The heart of the home is the spacious, open-plan kitchen, which has been extended with a stylish side return. Featuring high end Miele fitted appliances and underfloor heating, this light-filled space is perfect for entertaining or relaxing with family. To the rear of the property, a beautifully landscaped, west-facing garden provides the perfect outdoor space for enjoying the afternoon sun. The adjoining living room has retained it's period features, offering a cosy retreat, and there is also a handy downstairs bathroom. Upstairs, the property provides three generously sized bedrooms and family bathroom. The loft has been partially boarded for storage, with the potential for a loft conversion to further increase the living space STPP.