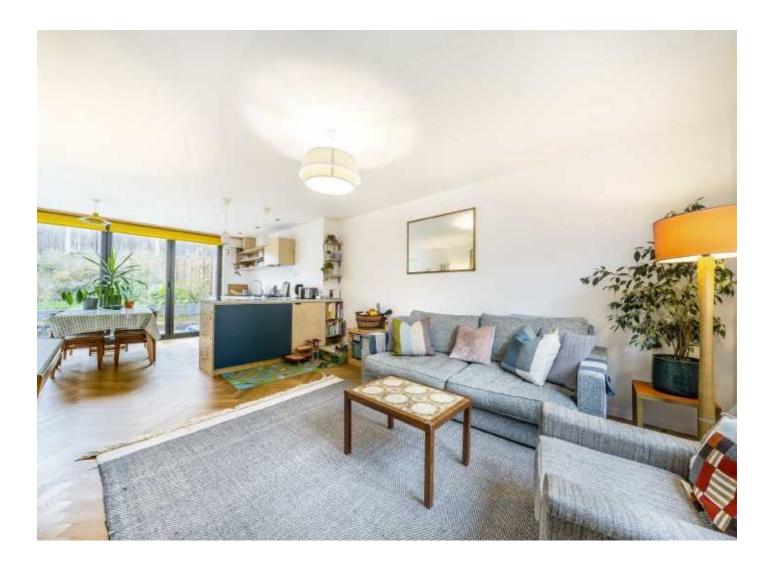

## **Torridge Gardens, SE15**

The downstairs has been opened up creating a well-balanced living space, with beautiful parquet flooring, modern fully fitted kitchen with bi-fold doors opening onto a good size landscaped garden. There is also a handy downstairs W.C and utility cupboard.