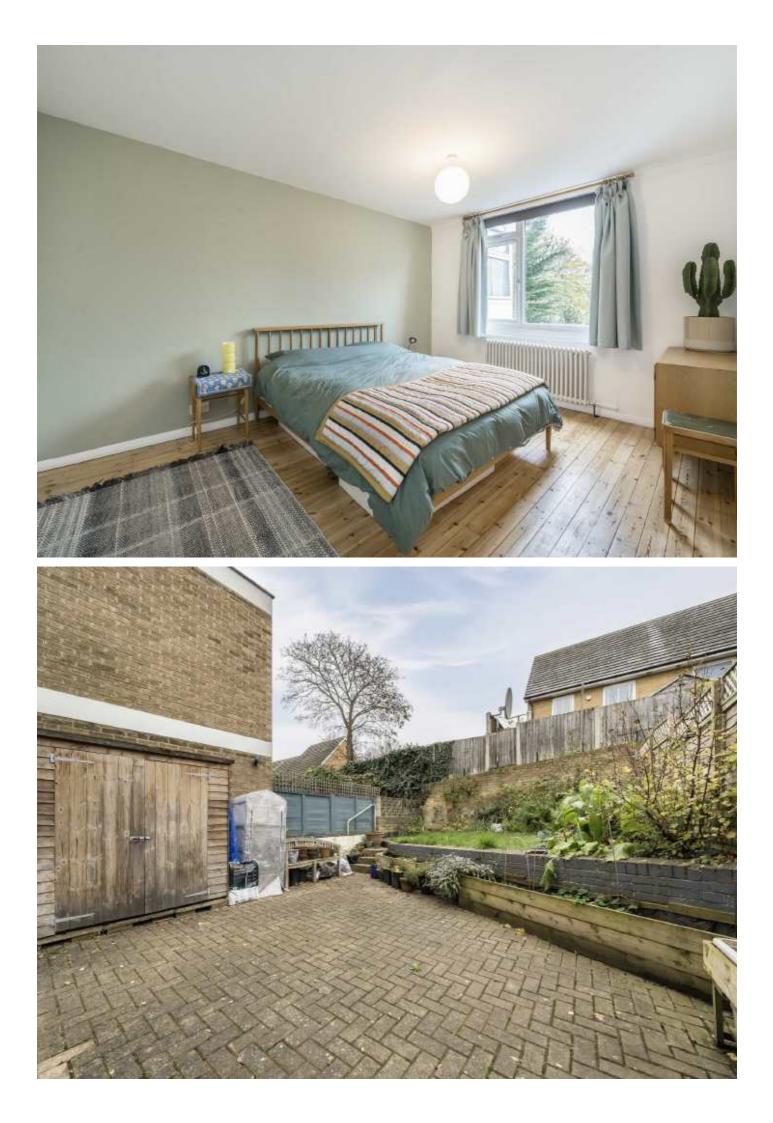

Upstairs is a good size family bathroom, two good size double bedrooms with built in wardrobes, and a smaller third bedroom, ideal as a home office or nursery.

## **Torridge Gardens, SE15**

The downstairs has been opened up creating a well-balanced living space, with beautiful parquet flooring, modern fully fitted kitchen with bi-fold doors opening onto a good size landscaped garden. There is also a handy downstairs W.C and utility cupboard.