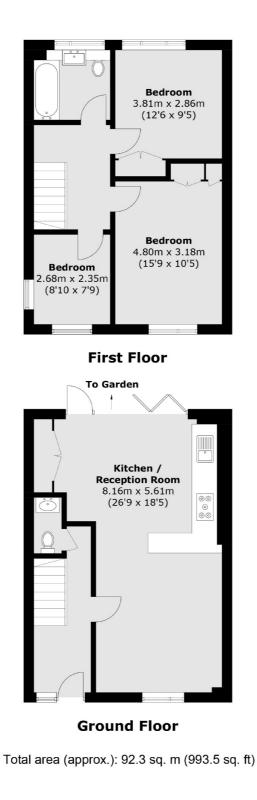

## **Torridge Gardens, SE15**

The downstairs has been opened up creating a well-balanced living space, with beautiful parquet flooring, modern fully fitted kitchen with bi-fold doors opening onto a good size landscaped garden. There is also a handy downstairs W.C and utility cupboard.

Upstairs is a good size family bathroom, two good size double bedrooms with built in wardrobes, and a smaller third bedroom, ideal as a home office or nursery.