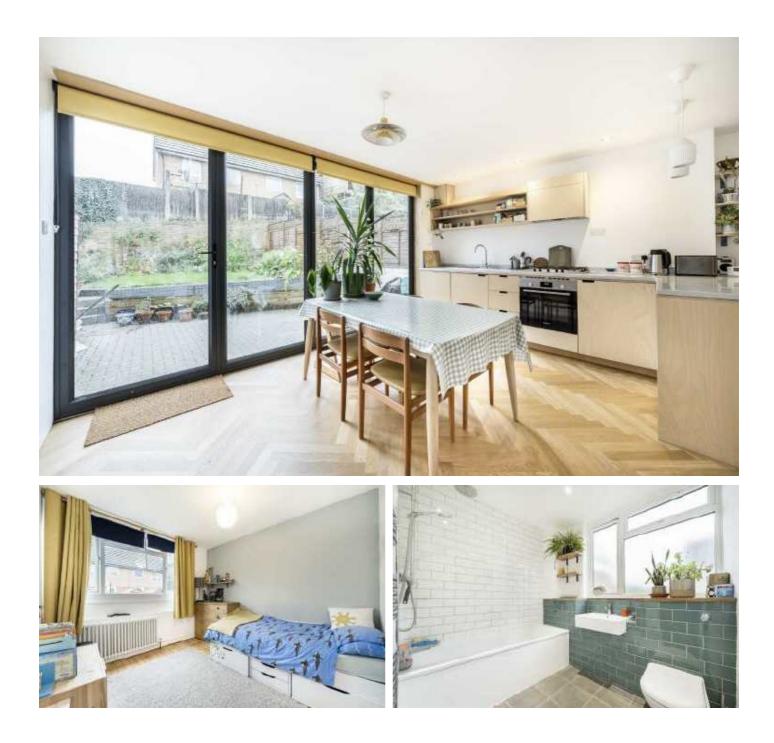

## **Torridge Gardens, SE15**

The downstairs has been opened up creating a well-balanced living space, with beautiful parquet flooring, modern fully fitted kitchen with bi-fold doors opening onto a good size landscaped garden. There is also a handy downstairs W.C and utility cupboard.

Upstairs is a good size family bathroom, two good size double bedrooms with built in wardrobes, and a smaller third bedroom, ideal as a home office or nursery.