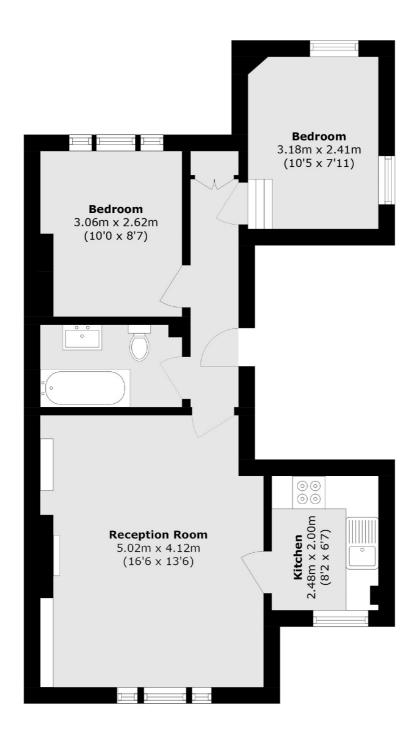

## Peckham Rye, London, SE22

Total area (approx.): 51.1 sq. m (550.0 sq. ft)

East Dulwich

98 Grove Vale

020 8742 4142

London

Sales

SE22 8DR