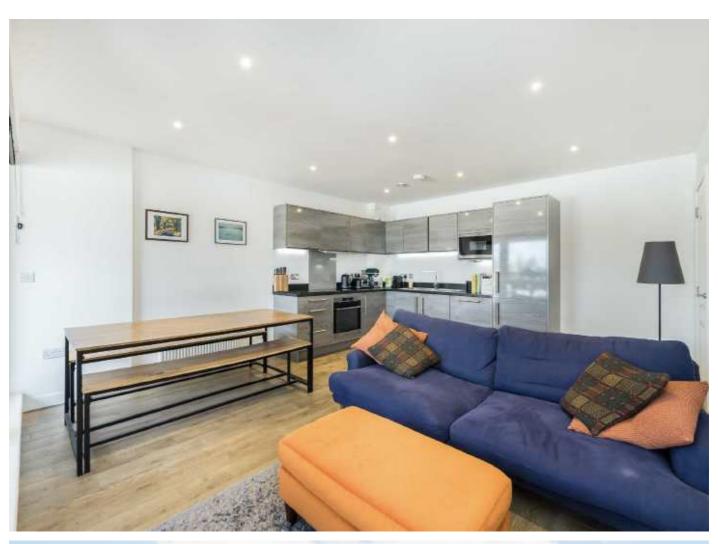

### Benhill Road, SE5

£350,000

This bright and beautifully designed, one double bedroom second floor apartment has been well cared for by the current owner. Its show-piece is its 19' open-plan reception/kitchen with full height windows and generous private balcony.

# Benhill Road, SE5

The flat has neutral decor throughout and an attractive layout ideal for a couple or first time buyer making their first step on to the property ladder. The spacious reception/kitchen has floor to ceiling windows making the main room wonderfully light. At one end is a modern kitchen with contemporary grey fronted units and integrated appliances. At the other end, lots of room for entertaining with plenty of space for a dining table and seating.