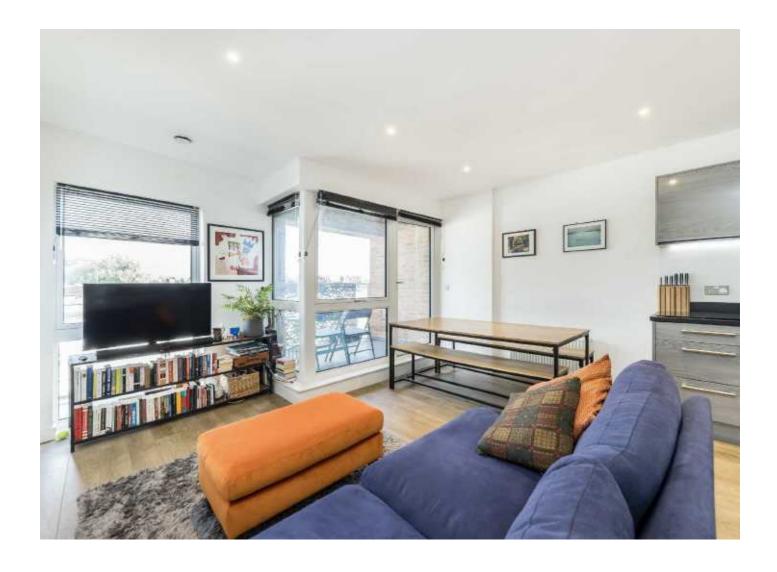

### Benhill Road, SE5

£350,000

This bright and beautifully designed, one double bedroom second floor apartment has been well cared for by the current owner. Its show-piece is its 19' open-plan reception/kitchen with full height windows and generous private balcony.

# Benhill Road, SE5

The flat has neutral decor throughout and an attractive layout ideal for a couple or first time buyer making their first step on to the property ladder. The spacious reception/kitchen has floor to ceiling windows making the main room wonderfully light. At one end is a modern kitchen with contemporary grey fronted units and integrated appliances. At the other end, lots of room for entertaining with plenty of space for a dining table and seating.