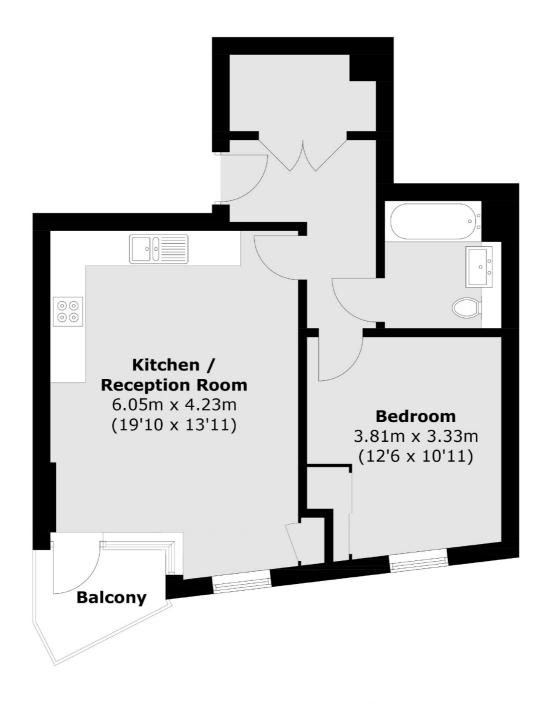

## Benhill Road, London, SE5

Total area (approx.): 51.2 sq. m (551.1 sq. ft) Balcony area (approx.): 3.2 sq. m (34.4 sq. ft)

Peckham Rye

2 Barry Parade

020 8742 4146

Barry Road

London

Sales