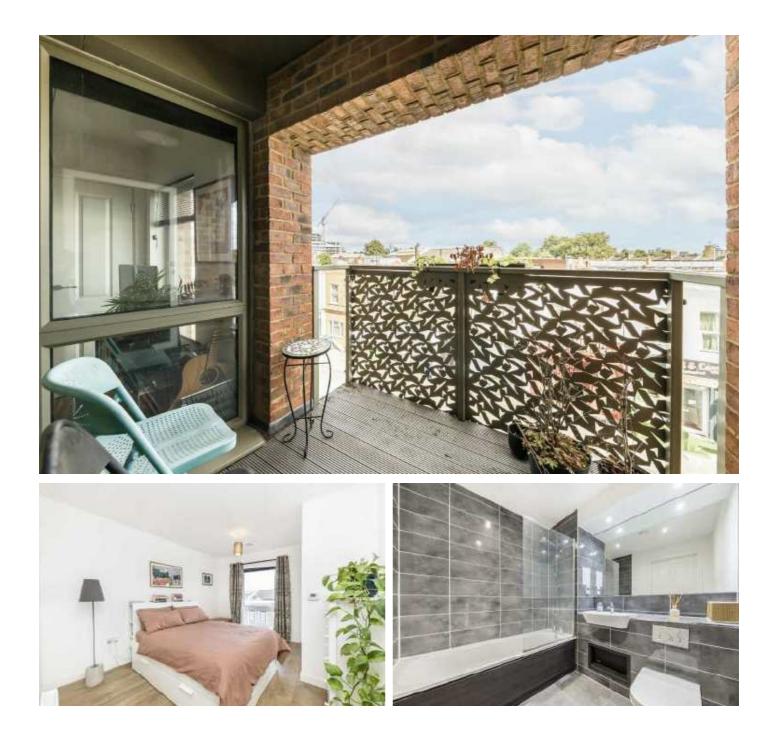

There is a useful walk-in storage cupboard in the entrance hall with the stylish bathroom room/WC serving a generous double bedroom with fitted wardrobes.