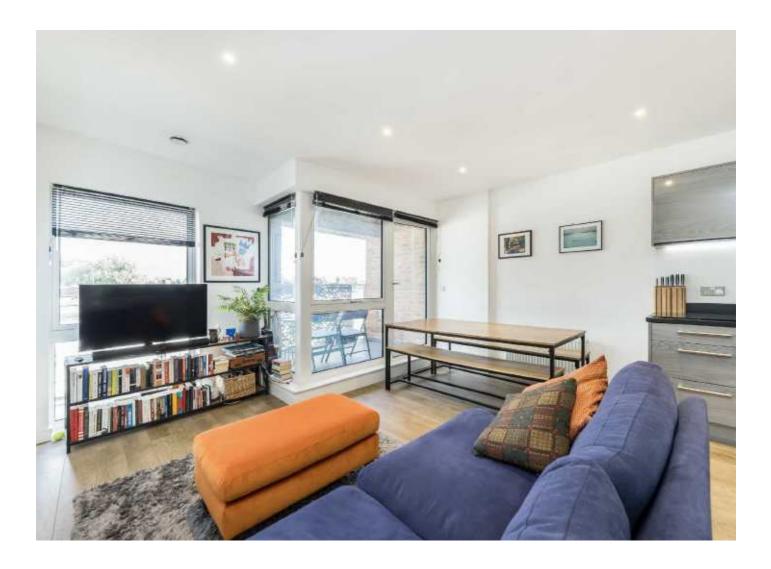

## Benhill Road, SE5 £400,000

This bright and beautifully designed, one double bedroom second floor apartment has been well cared for by the current owner. Its show-piece is its 19' open-plan reception/ kitchen with full height windows and generous private balcony.

### **Benhill Road, SE5**

The flat has neutral decor throughout and an attractive layout ideal for a couple or first time buyer making their first step on to the property ladder. The spacious reception/kitchen has floor to ceiling windows making the main room wonderfully light. At one end is a modern kitchen with contemporary grey fronted units and integrated appliances. At the other end, lots of room for entertaining with plenty of space for a dining table and seating.