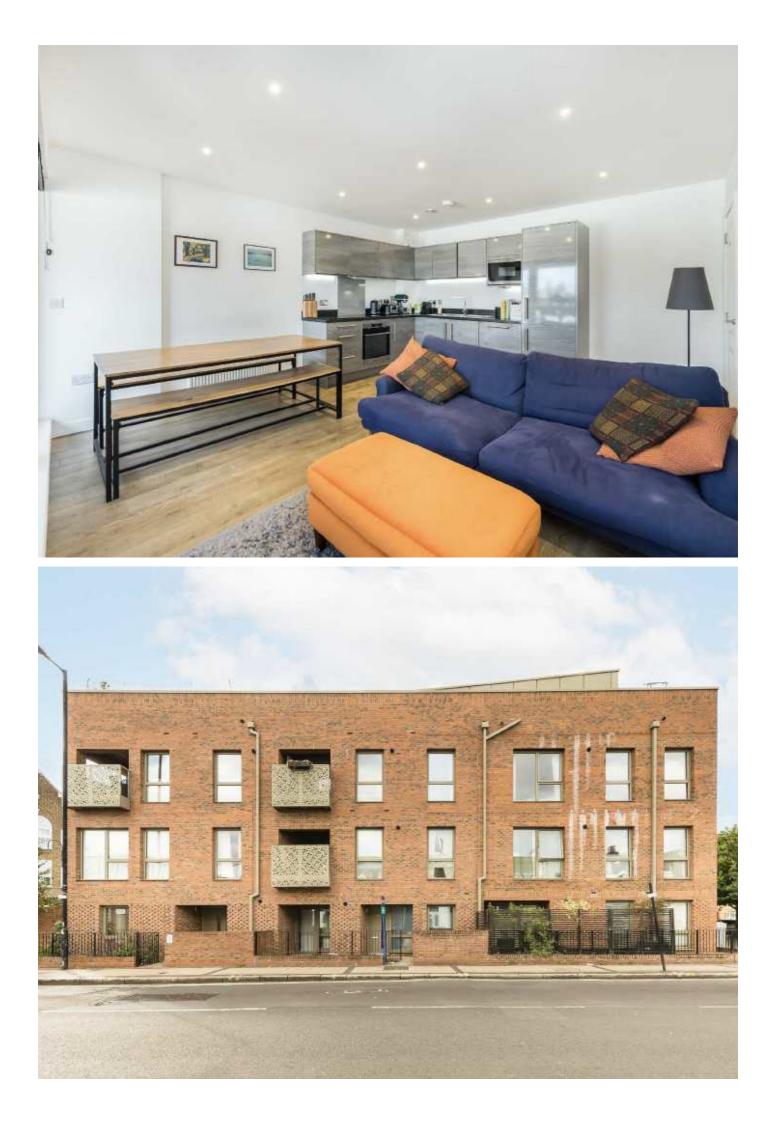

### **Benhill Road, SE5**

The flat has neutral decor throughout and an attractive layout ideal for a couple or first time buyer making their first step on to the property ladder. The spacious reception/kitchen has floor to ceiling windows making the main room wonderfully light. At one end is a modern kitchen with contemporary grey fronted units and integrated appliances. At the other end, lots of room for entertaining with plenty of space for a dining table and seating.

Evison House is closely located to Camberwell Green with the buzz and excitement of Camberwell on your doorstep. The green spaces of Burgess Park are just a short walk away with Denmark Hill (Zone 2) offering frequent rail links to the City and West End.