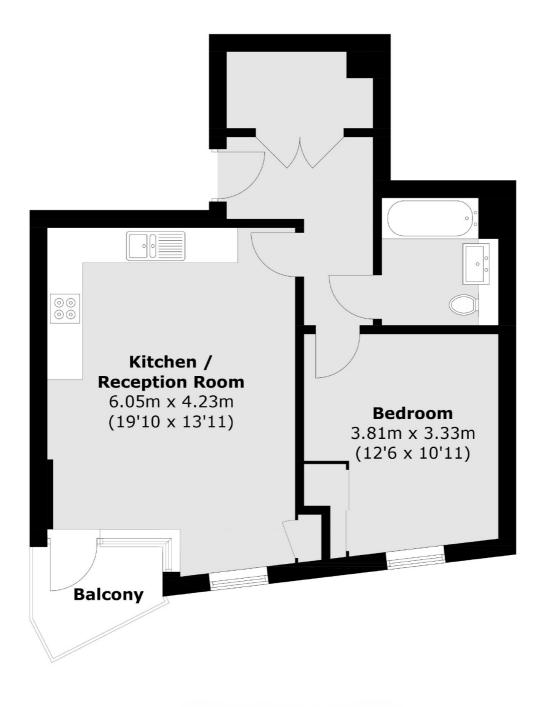

### Benhill Road, London, SE5

Total area (approx.): 51.2 sq. m (551.1 sq. ft) Balcony area (approx.): 3.2 sq. m (34.4 sq. ft)

Peckham Rye 2 Barry Parade Barry Road London Sales 020 8742 4146 Energy Rating: B. We aim to make our particulars both accurate and reliable. However they are not guaranteed; nor do they form part of an offer or contract. If you require clarification on any points then please contact us, especially if you're traveling some distance to view. Please note that appliances and heating systems have not been tested and therefore no warranties can be given as to their good working order.