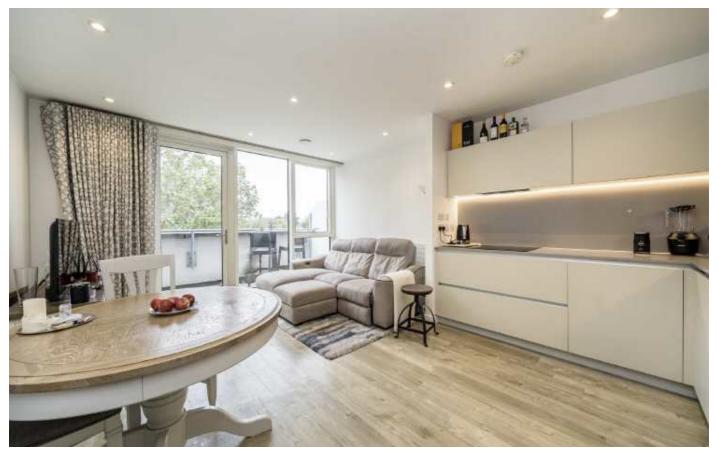

## Woods Road, SE15

The property is located on the fifth floor, and benefits from not having anyone else above. It is well proportioned throughout, with an inviting entrance hall with useful space for storage. The kitchen / living room is spacious and open plan, with direct access to private balcony overlooking the park. There are two good size double bedrooms served by a stylish ensuite shower room and separate family bathroom/WC.