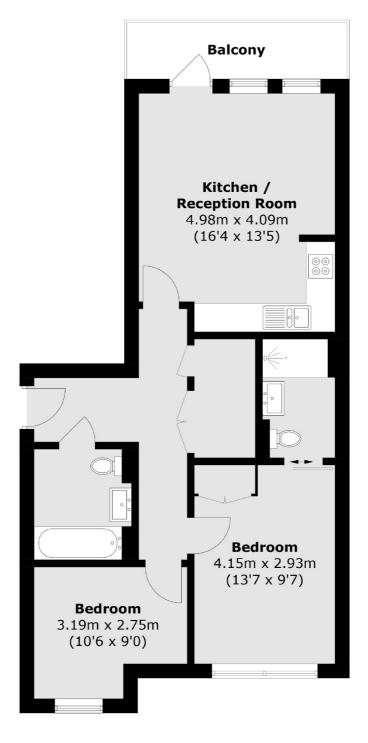

### Woods Road, London, SE15

Total area (approx.): 63.3 sq. m (681.4 sq. ft) Balcony : 5.4 sq. m (58.1 sq. ft)

Peckham Rye

2 Barry Parade

020 8742 4146

Barry Road

London

Sales