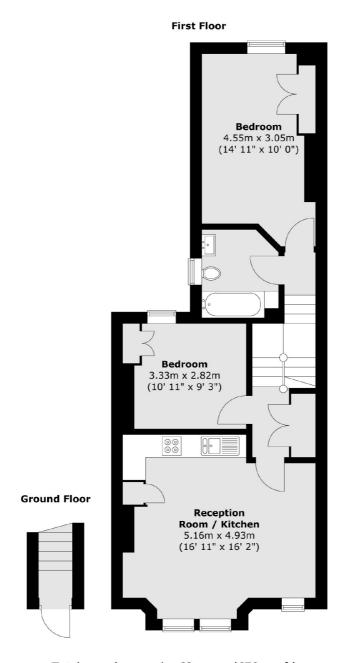

## Ivydale Road, SE15 £450,000

Newly refurbished to a very high standard we are pleased to offer to the market this chain free two double bedroom split level Victorian conversion flat in a very sought after location within walking distance to Nunhead station. The property has been refurbished throughout so gives a buyer the opportunity to move straight into this property and just arrange your furniture.

## Ivydale Road, London, SE15

Total area (approx.) : 63 sq. m (678 sq. ft)

Peckham Rye

2 Barry Parade

020 8742 4146

Barry Road

London

Sales