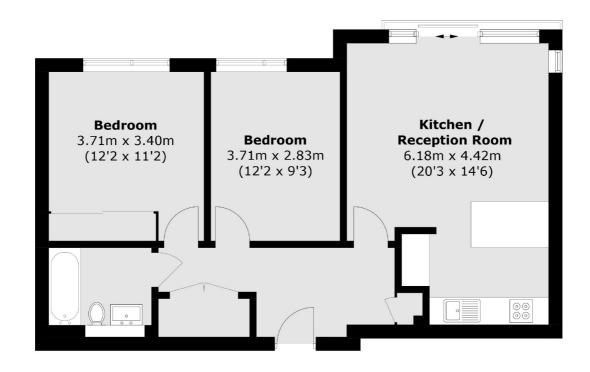

### Borland Road, London, SE15

Total area (approx.): 65.7 sq. m (707.2 sq. ft)

Peckham Rye

2 Barry Parade

020 8742 4146

Barry Road

London

Sales