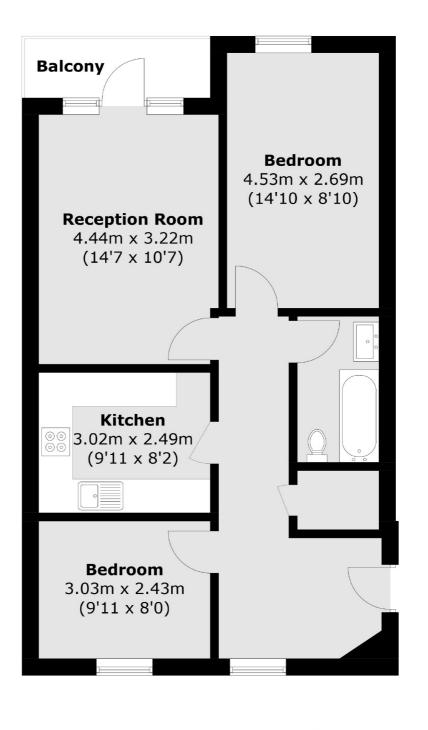

### Marmont Road, London, SE15

Total area (approx.): 62.0 sq. m (667.4 sq. ft) Balcony: 3.5 sq. m (37.7 sq. ft)

Peckham Rye 2 Barry Parade Barry Road London Sales 020 8742 4146 Energy Rating: C. We aim to make our particulars both accurate and reliable. However they are not guaranteed; nor do they form part of an offer or contract. If you require clarification on any points then please contact us, especially if you're traveling some distance to view. Please note that appliances and heating systems have not been tested and therefore no warranties can be given as to their good working order.