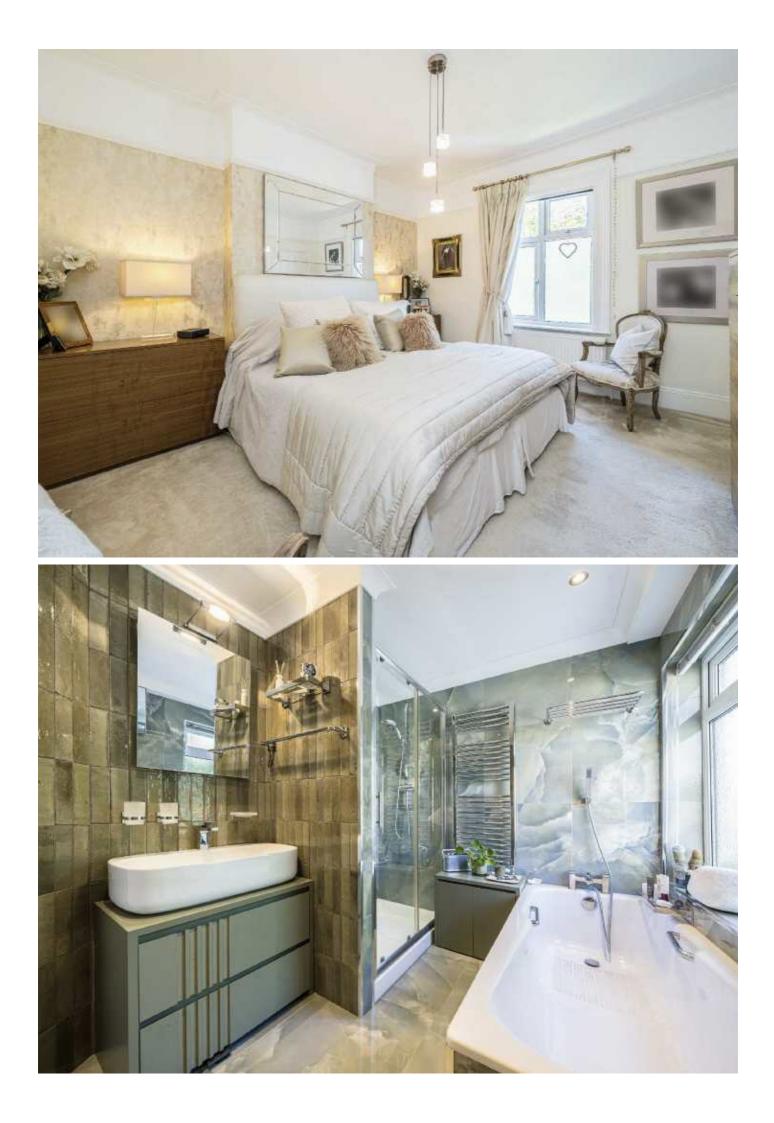

## Carden Road, SE15

This beautiful semi detached Victorian family house boasts a superb floor area of over 2,000 Sq Ft and is presented in excellent condition throughout.

On entering the property you truly get a sense of the vast space and size of the accommodation, with a combination of elegant reception rooms that are open plan, and feature beautiful high ceilings, original wooden floors and modern fireplaces. The kitchen includes a range cooker and gas hob, with generous cupboard storage space. It has been fully extended to the side with spacious dining area and skylights above, offering an abundance of natural light, and there are french doors that lead out to a wonderful south west facing garden. To the extended rear is a good size utility room and W.C. Upstairs are three good size bedrooms, the master which includes a walk in wardrobe, as well as a newly refurbished family bathroom.

## Features

Semi Detached Victorian House Over 2000 Sq/Ft Kitchen Fully Extended Master With Walk In Wardrobe South West Facing Garden Sought After Road