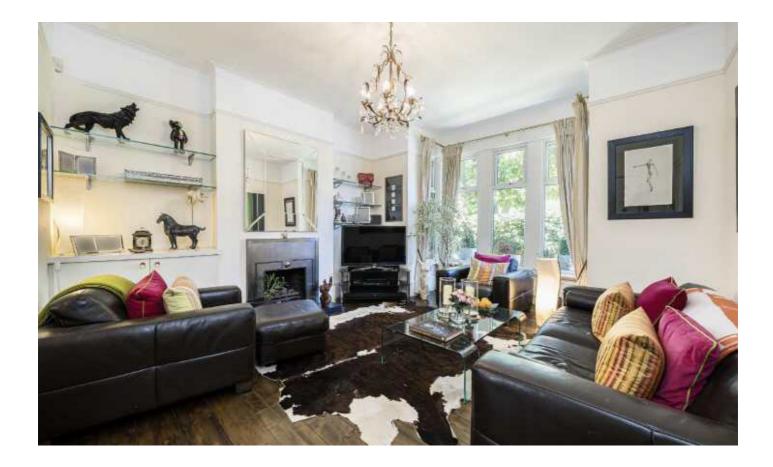

## Carden Road, SE15

This beautiful semi detached Victorian family house boasts a superb floor area of over 2,000 Sq Ft and is presented in excellent condition throughout.

On entering the property you truly get a sense of the vast space and size of the accommodation, with a combination of elegant reception rooms that are open plan, and feature beautiful high ceilings, original wooden floors and modern fireplaces. The kitchen includes a range cooker and gas hob, with generous cupboard storage space. It has been fully extended to the side with spacious dining area and skylights above, offering an abundance of natural light, and there are french doors that lead out to a wonderful south west facing garden. To the extended rear is a good size utility room and W.C. Upstairs are three good size bedrooms, the master which includes a walk in wardrobe, as well as a newly refurbished family bathroom.