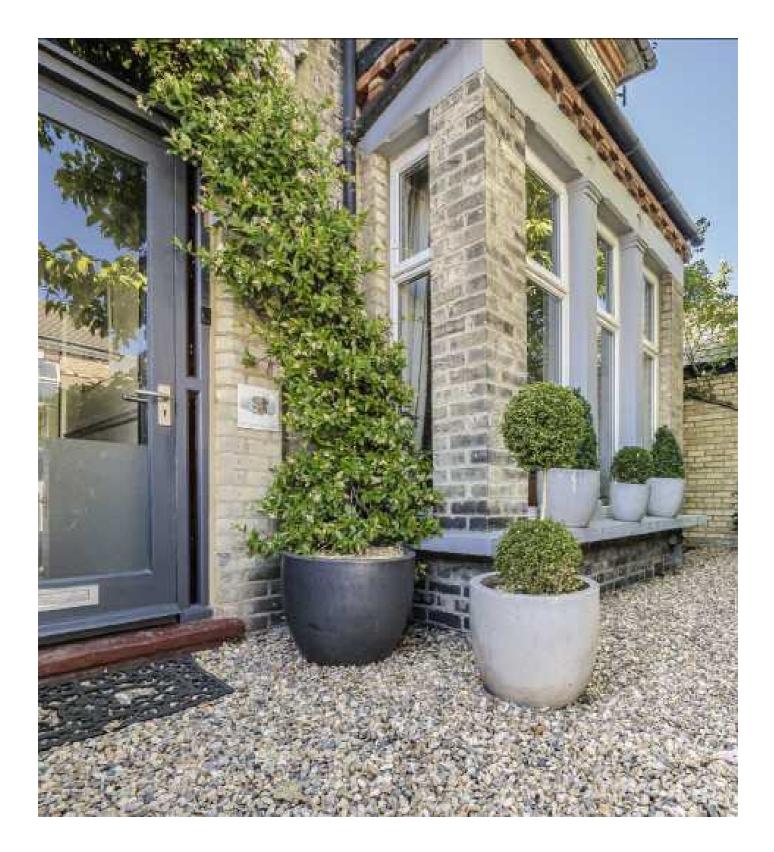

## Carden Road, SE15

This beautiful semi detached Victorian family house boasts a superb floor area of over 2,000 Sq Ft and is presented in excellent condition throughout.

On entering the property you truly get a sense of the vast space and size of the accommodation, with a combination of elegant reception rooms that are open plan, and feature beautiful high ceilings, original wooden floors and modern fireplaces. The kitchen includes a range cooker and gas hob, with generous cupboard storage space. It has been fully extended to the side with spacious dining area and skylights above, offering an abundance of natural light, and there are french doors that lead out to a wonderful south west facing garden. To the extended rear is a good size utility room and W.C. Upstairs are three good size bedrooms, the master which includes a walk in wardrobe, as well as a newly refurbished family bathroom.