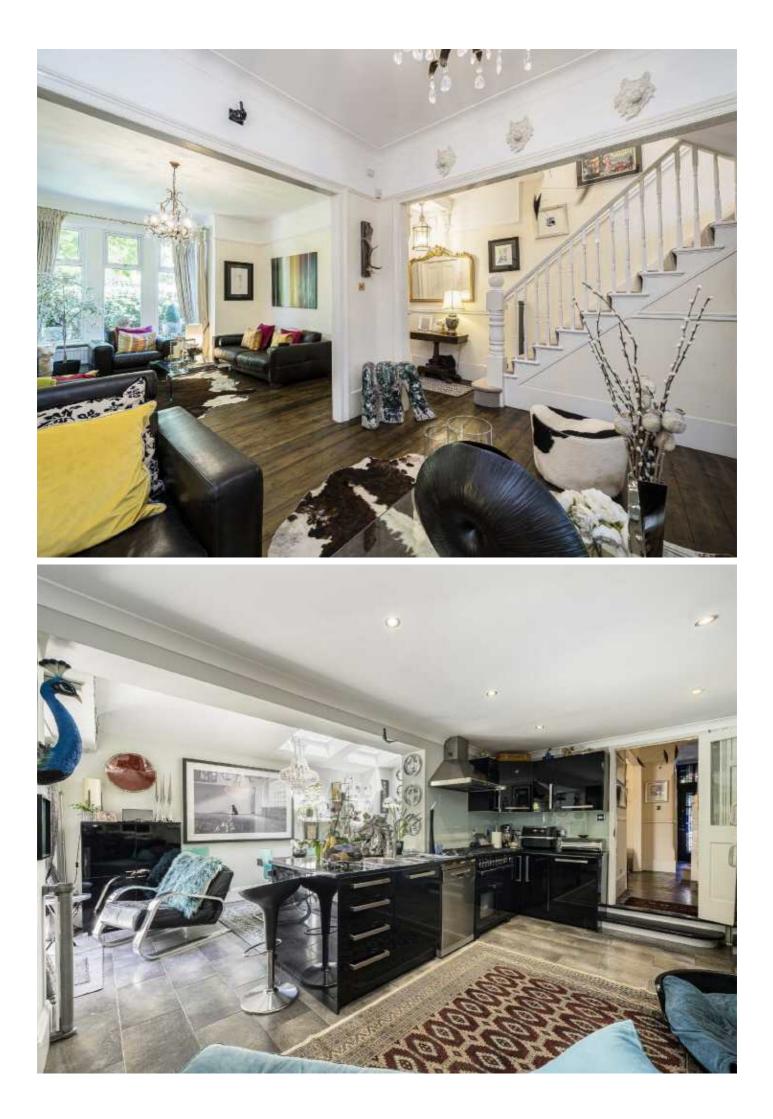

## Carden Road, SE15

This beautiful semi detached Victorian family house boasts a superb floor area of over 2,000 Sq Ft and is presented in excellent condition throughout.

On entering the property you truly get a sense of the vast space and size of the accommodation, with a combination of elegant reception rooms that are open plan, and feature beautiful high ceilings, original wooden floors and modern fireplaces. The kitchen includes a range cooker and gas hob, with generous cupboard storage space. It has been fully extended to the side with spacious dining area and skylights above, offering an abundance of natural light, and there are french doors that lead out to a wonderful south west facing garden. To the extended rear is a good size utility room and W.C. Upstairs are three good size bedrooms, the master which includes a walk in wardrobe, as well as a newly refurbished family bathroom.