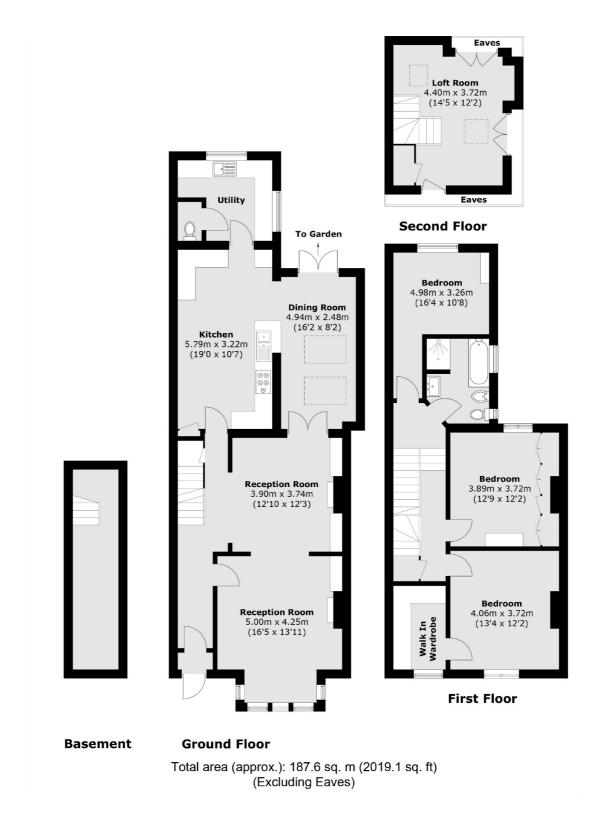

## Carden Road, SE15

This beautiful semi detached Victorian family house boasts a superb floor area of over 2,000 Sq Ft and is presented in excellent condition throughout.

On entering the property you truly get a sense of the vast space and size of the accommodation, with a combination of elegant reception rooms that are open plan, and feature beautiful high ceilings, original wooden floors and modern fireplaces. The kitchen includes a range cooker and gas hob, with generous cupboard storage space. It has been fully extended to the side with spacious dining area and skylights above, offering an abundance of natural light, and there are french doors that lead out to a wonderful south west facing garden. To the extended rear is a good size utility room and W.C. Upstairs are three good size bedrooms, the master which includes a walk in wardrobe, as well as a newly refurbished family bathroom.

There is also a sizeable loft room, ideal as home office or could be used as a further bedroom, and has the potential further extend STPP.

Carden Road is a sought after residential street perfectly placed for the open space of Peckham Rye Common. Both Peckham Rye and Nunhead train stations are equidistance providing overground connections to London Bridge, Blackfriars and the City.