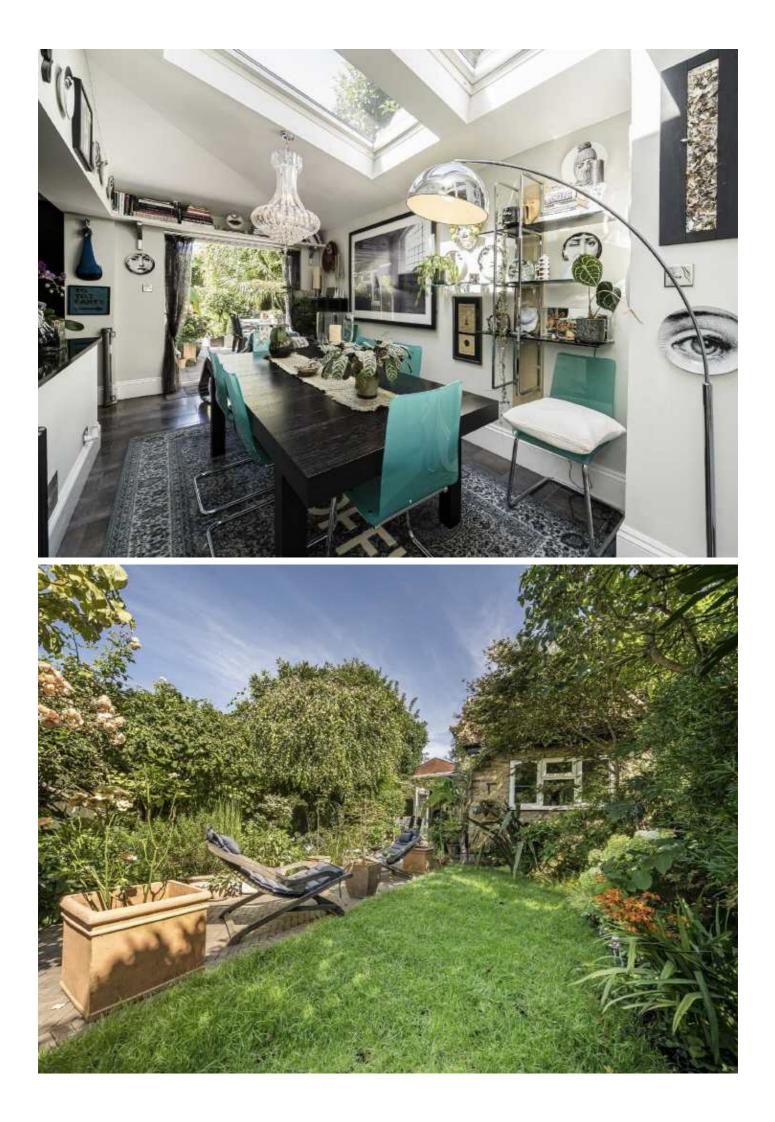

## Carden Road, SE15

This beautiful semi detached Victorian family house boasts a superb floor area of over 2,000 Sq Ft and is presented in excellent condition throughout.

On entering the property you truly get a sense of the vast space and size of the accommodation, with a combination of elegant reception rooms that are open plan, and feature beautiful high ceilings, original wooden floors and modern fireplaces. The kitchen includes a range cooker and gas hob, with generous cupboard storage space. It has been fully extended to the side with spacious dining area and skylights above, offering an abundance of natural light, and there are french doors that lead out to a wonderful south west facing garden. To the extended rear is a good size utility room and W.C. Upstairs are three good size bedrooms, the master which includes a walk in wardrobe, as well as a newly refurbished family bathroom.