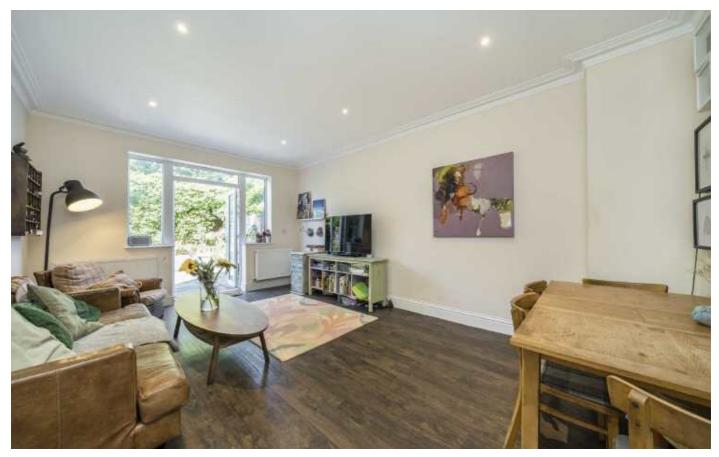

## Stuart Road, SE15

On the ground floor is a fully fitted modern kitchen with gas appliances and generous cupboard storage. The living / dining room is spacious and opens out onto a very secluded sunny garden. There is also a handy downstairs WC.