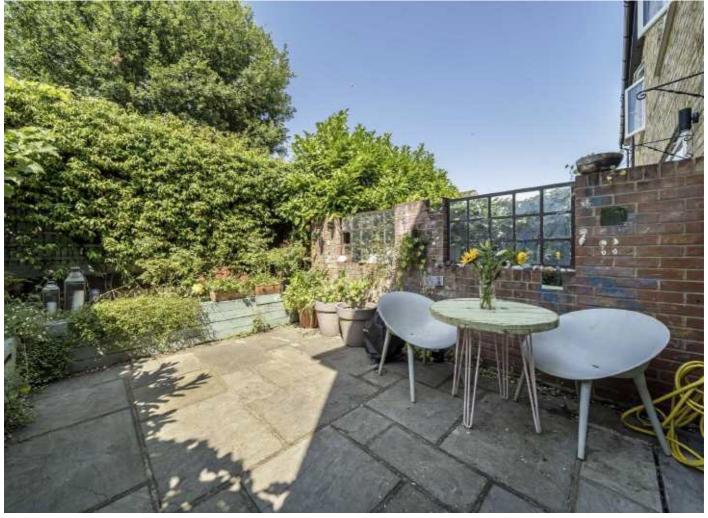

## Stuart Road, SE15

On the ground floor is a fully fitted modern kitchen with gas appliances and generous cupboard storage. The living / dining room is spacious and opens out onto a very secluded sunny garden. There is also a handy downstairs WC.