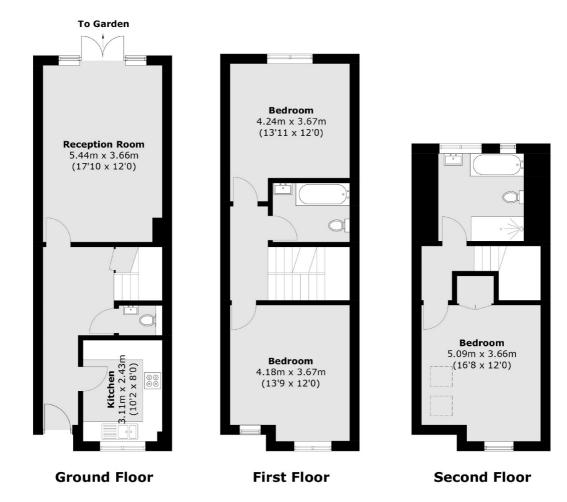

### Stuart Road, London, SE15

Total area (approx.): 112.8 sq. m (1,214.2 sq. ft)

020 8742 4146