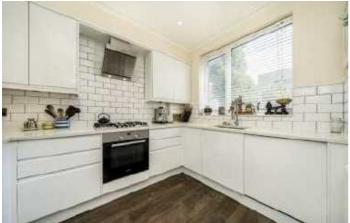

## Stuart Road, SE15

On the ground floor is a fully fitted modern kitchen with gas appliances and generous cupboard storage. The living / dining room is spacious and opens out onto a very secluded sunny garden. There is also a handy downstairs WC.