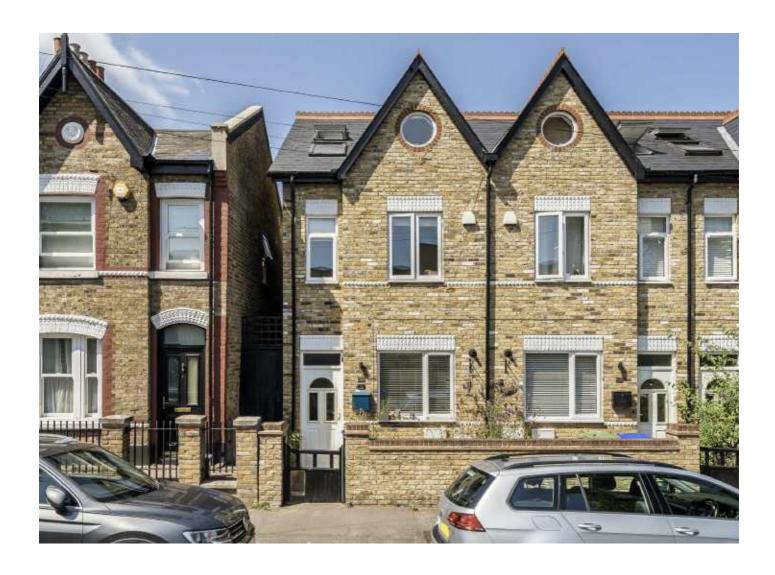

# **Stuart Road, SE15** £800,000

This bright modern house is split across three floors, and has been neutrally decorated throughout to create a wonderful contemporary home. Superbly located close to the amenities of Nunhead.

Perfectly placed for Nunhead station with frequent trains to Victoria, Blackfriars, City Thameslink, Farringdon and St Pancras. Located within close proximity to the open spaces of Peckham Rye Park and the nature reserve of Nunhead Cemetery.