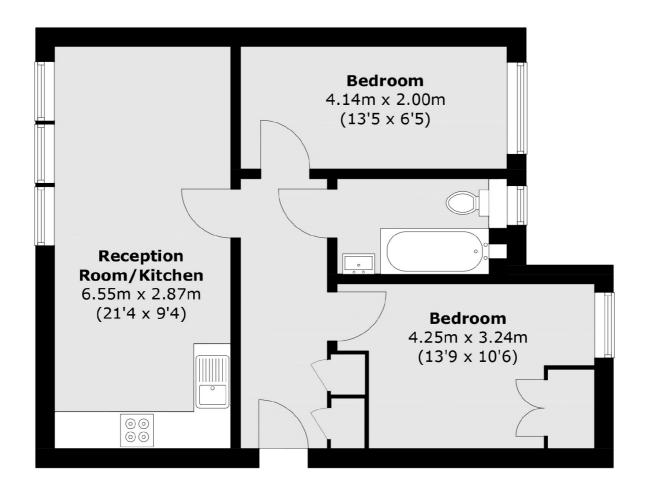

## Ivydale Road, London, SE15

Total area (approx.): 52.0 sq. m (559.7 sq. ft)

Peckham Rye

2 Barry Parade

020 8742 4146

Barry Road

London

Sales