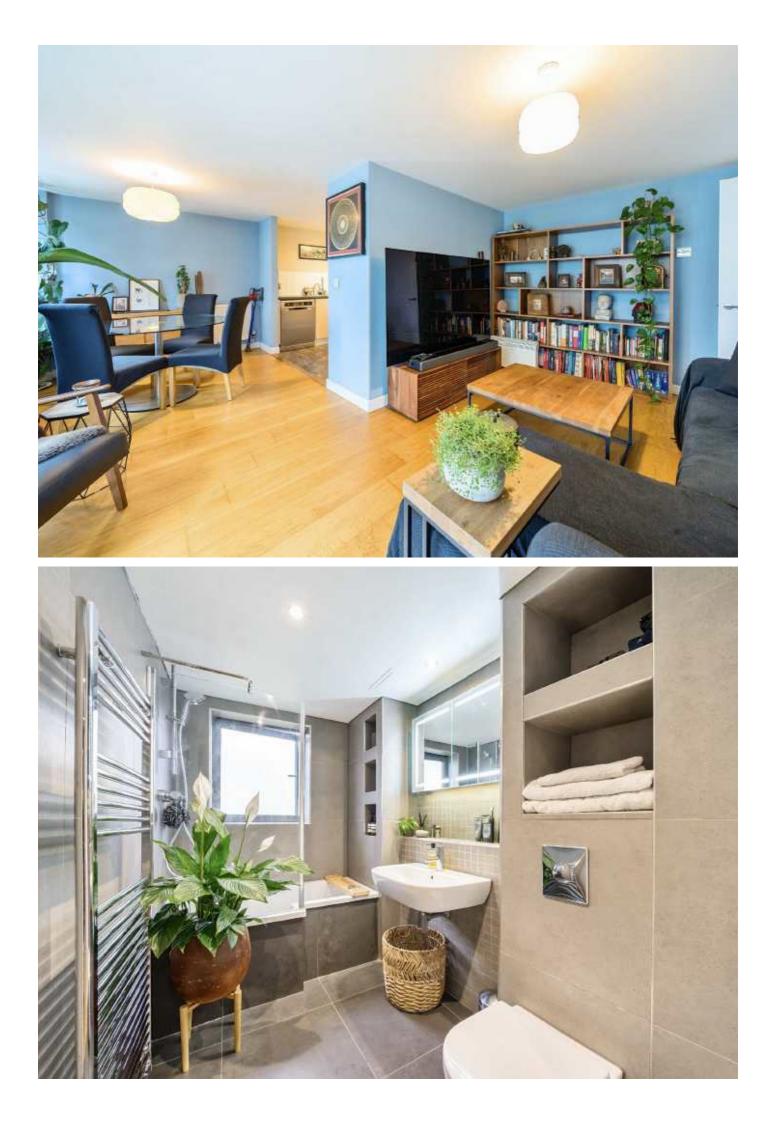

## Peckham Rye, SE15

The property offers great room size proportions throughout. The living space is semi open plan, with a fully fitted modern kitchen and offers ample space for dining table. The double bedroom includes built in wardrobes and also offers direct access to a private balcony.