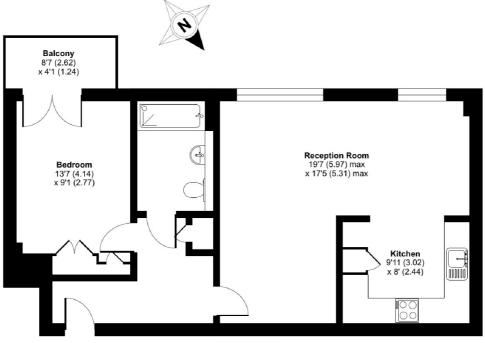

#### Williamson Court, Peckham Rye, London, SE15

Approximate Area = 608 sq ft / 56.5 sq m For identification only - Not to scale

FIRST FLOOR

Certified Property Measurer

Floor plan produced in accordance with RICS Property Measurement Standards incorporating International Property Measurement Standards (IPMS2 Residential). © nichecom 2024. Produced for Hyde Housing Association. REF: 1130260