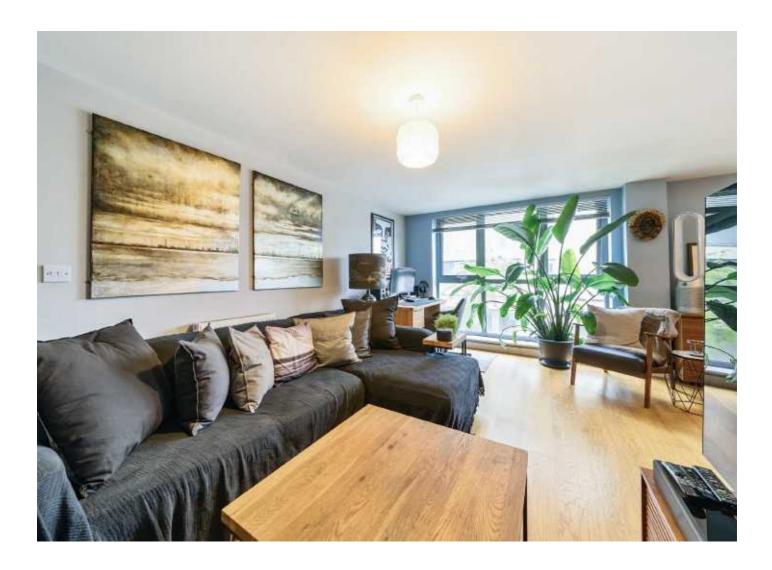

## Peckham Rye, SE15

The property offers great room size proportions throughout. The living space is semi open plan, with a fully fitted modern kitchen and offers ample space for dining table. The double bedroom includes built in wardrobes and also offers direct access to a private balcony.