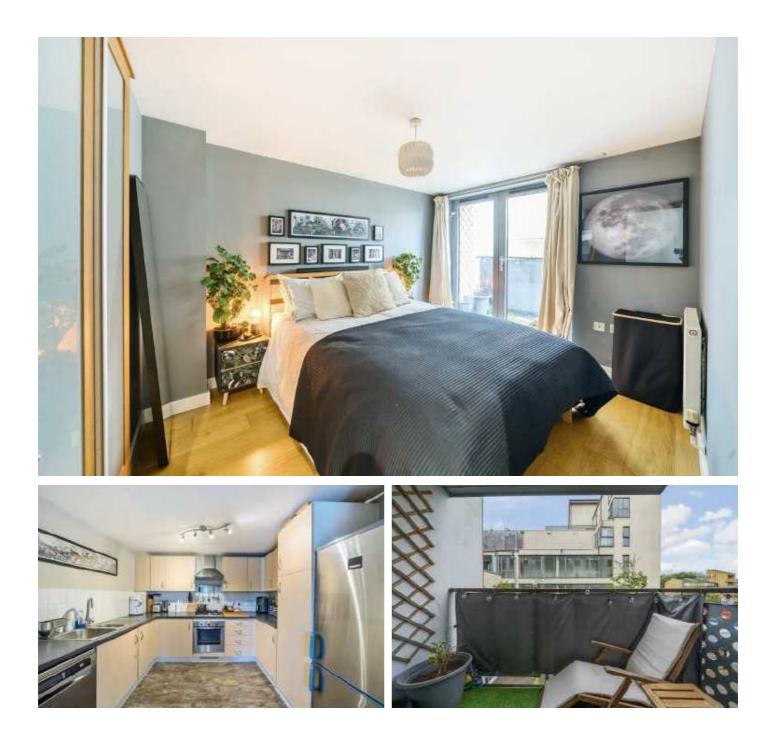

## Peckham Rye, SE15

The property offers great room size proportions throughout. The living space is semi open plan, with a fully fitted modern kitchen and offers ample space for dining table. The double bedroom includes built in wardrobes and also offers direct access to a private balcony.