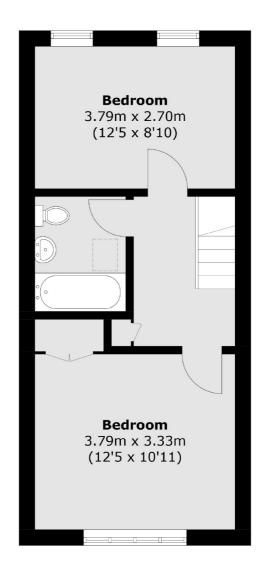

arden.

Short walk to Nunhead station with connections to Blackfriars, City Thameslink, Farringdon, St. Pancras, Victoria. Peckham Rye with connections to London Bridge. Close to Nunhead High Street with its fantastic array of independent shops and cafés.

#### **Features**

Freehold House Two Double Bedrooms Large Private Garden Good Size Living Area Extension Potential STPP Close To Transport Links







### Daniels Road, SE15

The accommodation, set over two floors, comprises a large living area, separate galley kitchen, two good size bedrooms and a family bathroom. A direct rear access point from the garden puts you moments away from the entrance to the much-loved Nunhead Cemetery. The property also has potential to extend the ground floor STPP.





### Daniels Road, London, SE15





**Ground Floor** 

Peckham Rye

2 Barry Parade

020 8742 4146

Barry Road

London

Sales

**First Floor** 

Total area (approx.): 73.1 sq. m (786.8 sq. ft)