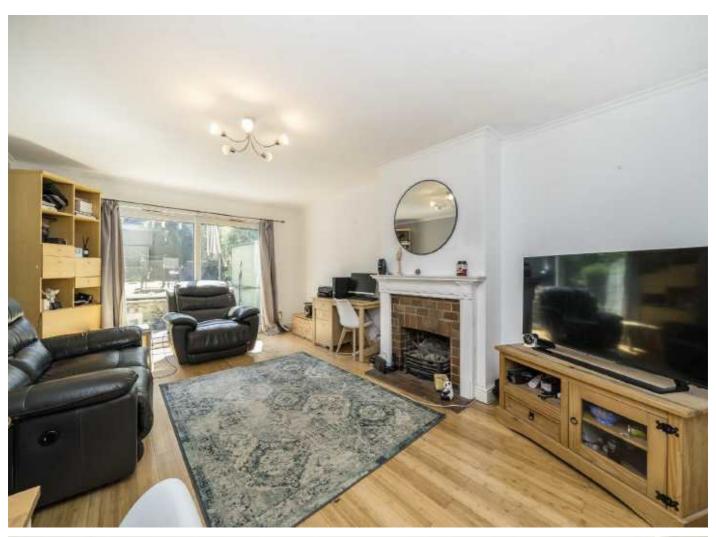

## Daniels Road, SE15

£625,000

This two double bedroom 1960's freehold house boasts an impressive living space, two good size double bedrooms and a large south east facing private garden.

Short walk to Nunhead station with connections to Blackfriars, City Thameslink, Farringdon, St. Pancras, Victoria. Peckham Rye with connections to London Bridge. Close to Nunhead High Street with its fantastic array of independent shops and cafés.

### Daniels Road, SE15

The accommodation, set over two floors, comprises a large living area, separate galley kitchen, two good size bedrooms and a family bathroom. A direct rear access point from the garden puts you moments away from the entrance to the much-loved Nunhead Cemetery. The property also has potential to extend the ground floor STPP.