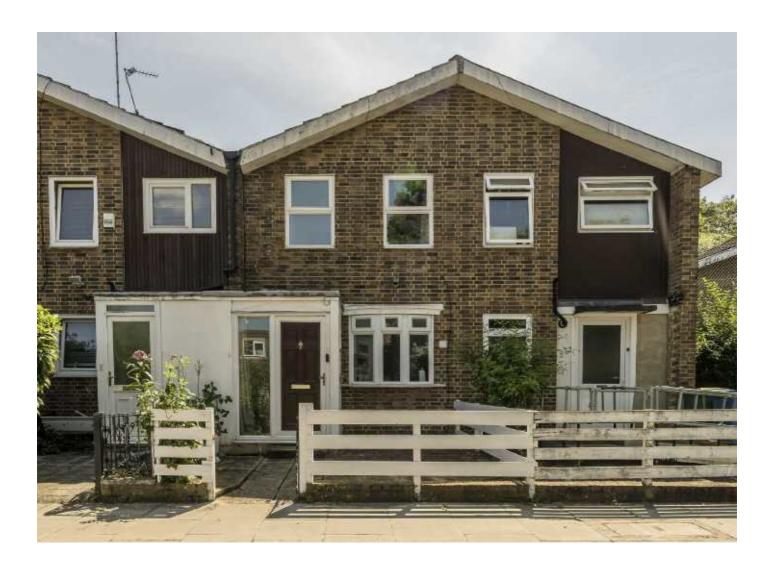

## Daniels Road, SE15

£625,000

This two double bedroom 1960's freehold house boasts an impressive living space, two good size double bedrooms and a large south east facing private garden.

Short walk to Nunhead station with connections to Blackfriars, City Thameslink, Farringdon, St. Pancras, Victoria. Peckham Rye with connections to London Bridge. Close to Nunhead High Street with its fantastic array of independent shops and cafés.

### Daniels Road, SE15

The accommodation, set over two floors, comprises a large living area, separate galley kitchen, two good size bedrooms and a family bathroom. A direct rear access point from the garden puts you moments away from the entrance to the much-loved Nunhead Cemetery. The property also has potential to extend the ground floor STPP.