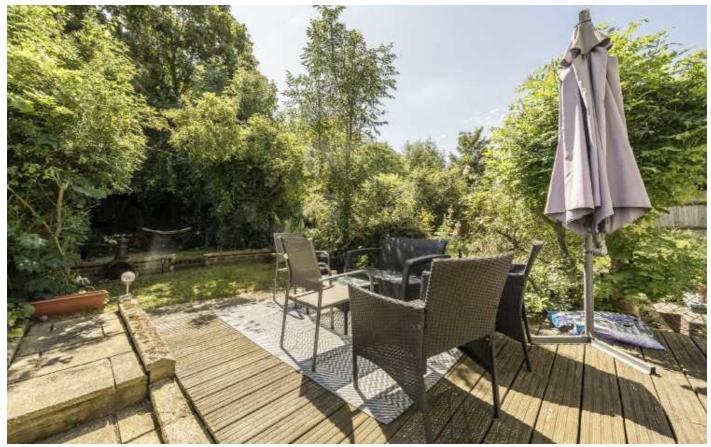

## Daniels Road, SE15

£625,000

This two double bedroom 1960's freehold house boasts an impressive living space, two good size double bedrooms and a large south east facing private garden.

Short walk to Nunhead station with connections to Blackfriars, City Thameslink, Farringdon, St. Pancras, Victoria. Peckham Rye with connections to London Bridge. Close to Nunhead High Street with its fantastic array of independent shops and cafés.

### Daniels Road, SE15

The accommodation, set over two floors, comprises a large living area, separate galley kitchen, two good size bedrooms and a family bathroom. A direct rear access point from the garden puts you moments away from the entrance to the much-loved Nunhead Cemetery. The property also has potential to extend the ground floor STPP.