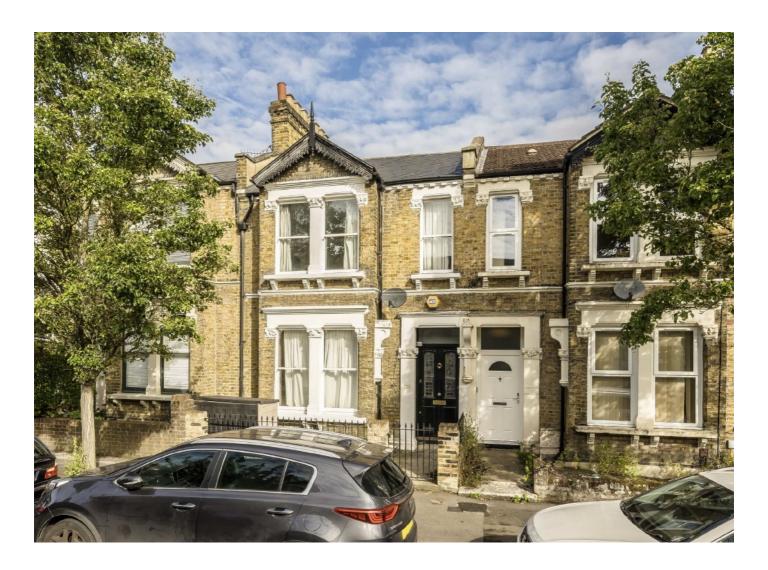

## Harlescott Road, SE15 £1,100,000

This three double bedroom Victorian house, retains lovely original features. Having been well maintained by the current owner including a rear kitchen extension it offers further potential for expansion (STPP) into the front and rear lofts. Sold with no onward chain for those looking for a quick move.

Harlescott Road is perfectly placed for Nunhead station with frequent trains to Victoria, Blackfriars, City Thameslink, Farringdon and St Pancras or Brockley station if the East London line is required. The green open spaces of Peckham Rye, Nunhead Cemetery and theTelegraph Hill Parks are all within easy reach.