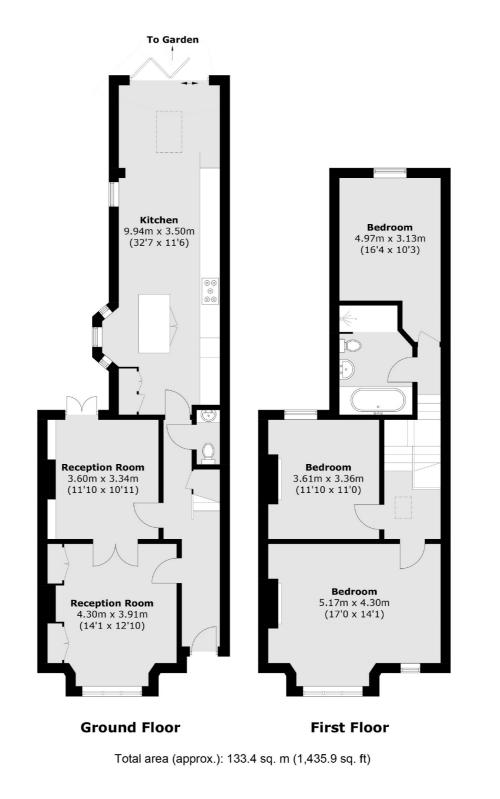

### Harlescott Road, SE15

The beautiful double reception has high ornate ceilings, two lovely original, marble fireplaces and a large front bay window. To the rear it opens into a sizeable kitchen/breakfast room with ample space for a table and extensive units. It is dual aspect with windows to the side, sky light window and bi-fold doors to the rear garden. A useful downstairs WC can be found off the hallway.

Upstairs are three well-proportioned double bedrooms, two retaining period fireplaces and a family bathroom/WC with separate shower cubical. With the two rear loft spaces converted this house could become a five-bedroom, two-bathroom house in line with others along the street.