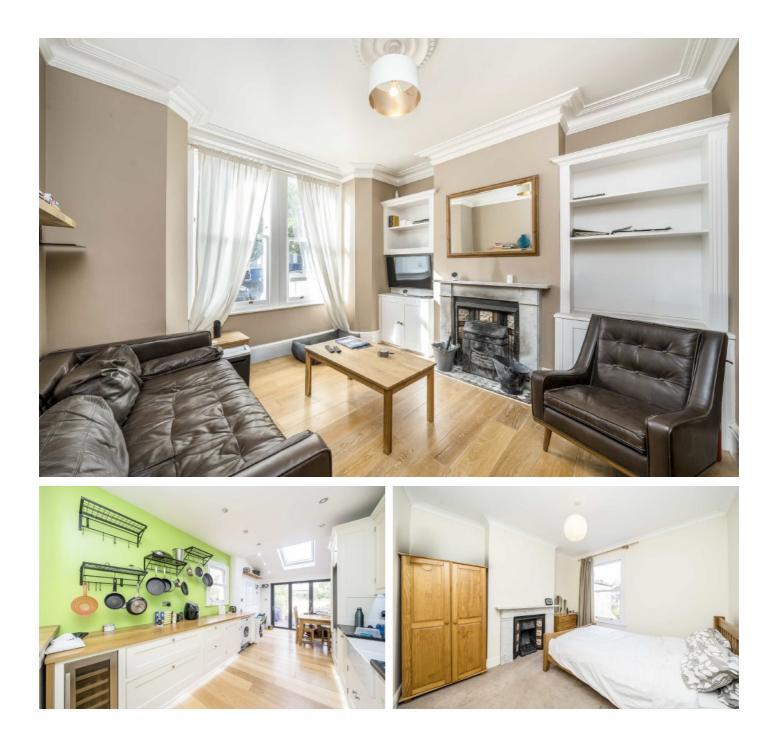

### Harlescott Road, SE15

The beautiful double reception has high ornate ceilings, two lovely original, marble fireplaces and a large front bay window. To the rear it opens into a sizeable kitchen/breakfast room with ample space for a table and extensive units. It is dual aspect with windows to the side, sky light window and bi-fold doors to the rear garden. A useful downstairs WC can be found off the hallway.

Upstairs are three well-proportioned double bedrooms, two retaining period fireplaces and a family bathroom/WC with separate shower cubical. With the two rear loft spaces converted this house could become a five-bedroom, two-bathroom house in line with others along the street.