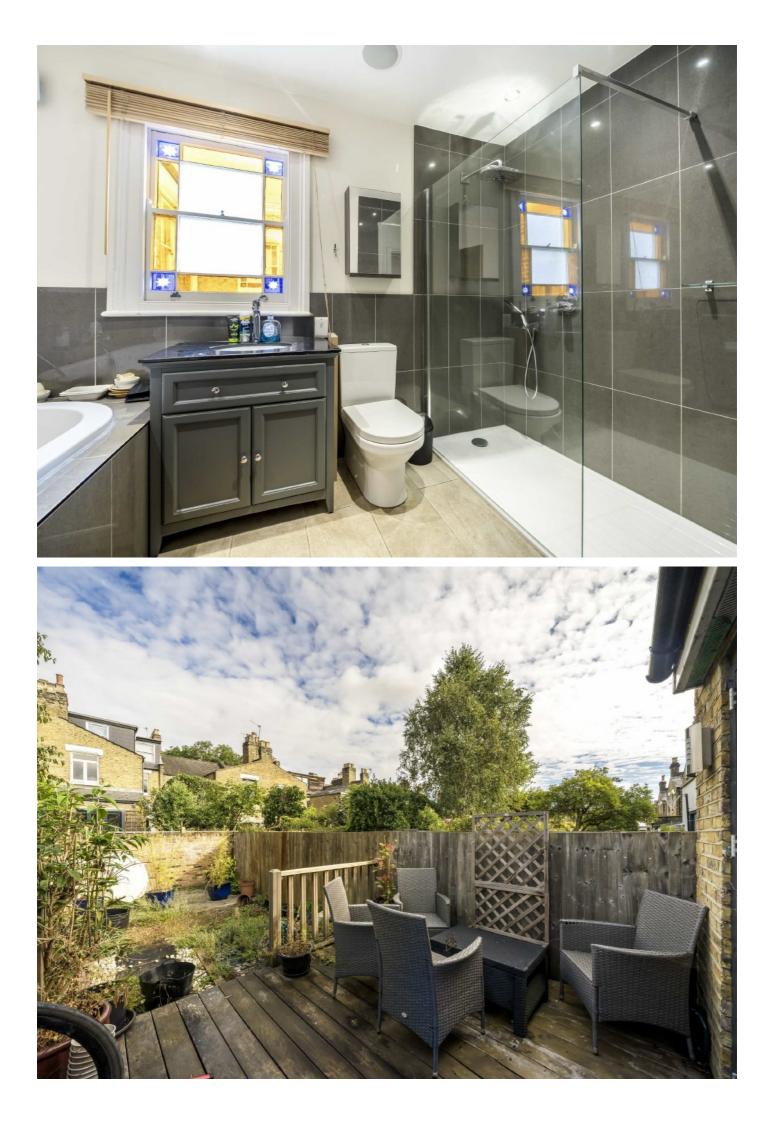

Upstairs are three well-proportioned double bedrooms, two retaining period fireplaces and a family bathroom/WC with separate shower cubical. With the two rear loft spaces converted this house could become a five-bedroom, two-bathroom house in line with others along the street.