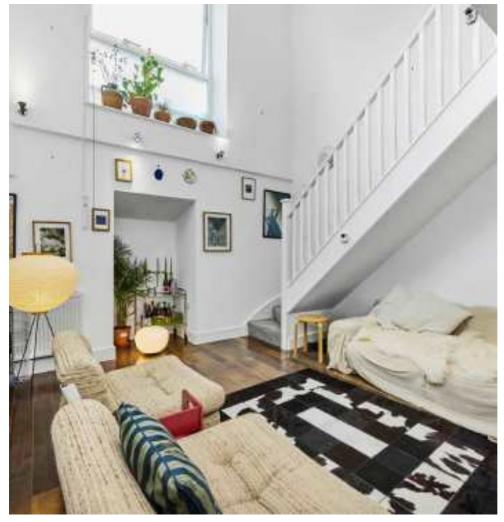

## Sumner Road, SE15 £400,000

This cleverly-designed pub conversion is similar in size to many two bedroom flats, with a superb layout measuring just under 600 sq/ft.

Split across two floors with a stunning mezzanine and vaulted ceilings, it is naturally bright and offers fantastic open plan living space.

The property also benefits from having two bathrooms, as well as two communal roof terraces with panoramic views of the London skyline.

Peckham Rye station is just 10 mins walk away, as are the amenities of Bellenden Road, with a wide array of fantastic restaurants, pubs and coffee shops.

### **Features**

Converted Pub Split Level Vaulted Ceilings Share Of Freehold Two Communal Roof Terraces Two Bathrooms