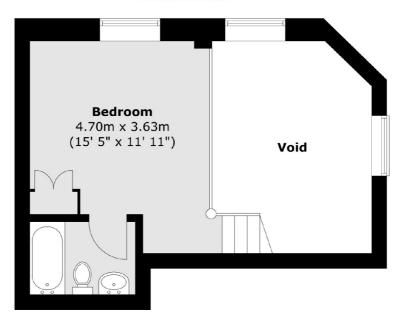

The property also benefits from having two bathrooms, as well as two communal roof terraces with panoramic views of the London skyline.

Peckham Rye station is just 10 mins walk away, as are the amenities of Bellenden Road, with a wide array of fantastic restaurants, pubs and coffee shops.

### **Lower Ground Floor**