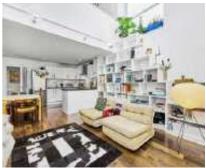

## Sumner Road, SE15 £400,000

This cleverly-designed pub conversion is similar in size to many two bedroom flats, with a superb layout measuring just under 600 sq/ft.

Split across two floors with a stunning mezzanine and vaulted ceilings, it is naturally bright and offers fantastic open plan living space.

The property also benefits from having two bathrooms, as well as two communal roof terraces with panoramic views of the London skyline.

Peckham Rye station is just 10 mins walk away, as are the amenities of Bellenden Road, with a wide array of fantastic restaurants, pubs and coffee shops.

### **Features**

Converted Pub Split Level Vaulted Ceilings Share Of Freehold Two Communal Roof Terraces Two Bathrooms