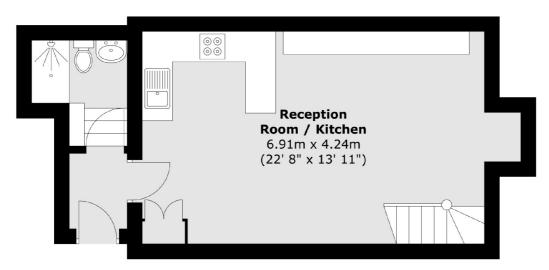

## Sumner Road, SE15 £400,000

This cleverly-designed pub conversion is similar in size to many two bedroom flats, with a superb layout measuring just under 600 sq/ft.

Split across two floors with a stunning mezzanine and vaulted ceilings, it is naturally bright and offers fantastic open plan living space.

#### **Ground Floor**

Total area (approx.): 55.4 sq. m (596 sq. ft)

Peckham Rye

2 Barry Parade

020 8742 4146

Barry Road

London

Sales