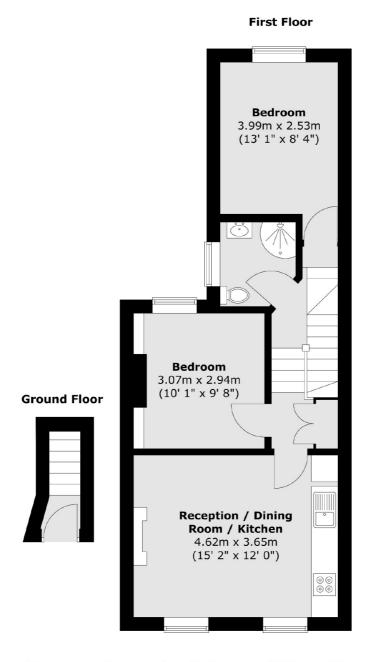

## Marmont Road, SE15 £400,000

A fabulous two double bedroom, first floor Victorian conversion which receives bundles of natural light. This super flat is well proportioned throughout, has a stylish open plan kitchen/reception and a modern shower room/wc. Sold with no onward chain.

## Marmont Road, London, SE15

Total area (approx.): 48.4 sq. m (521 sq. ft)

020 8742 4146

Peckham Rye