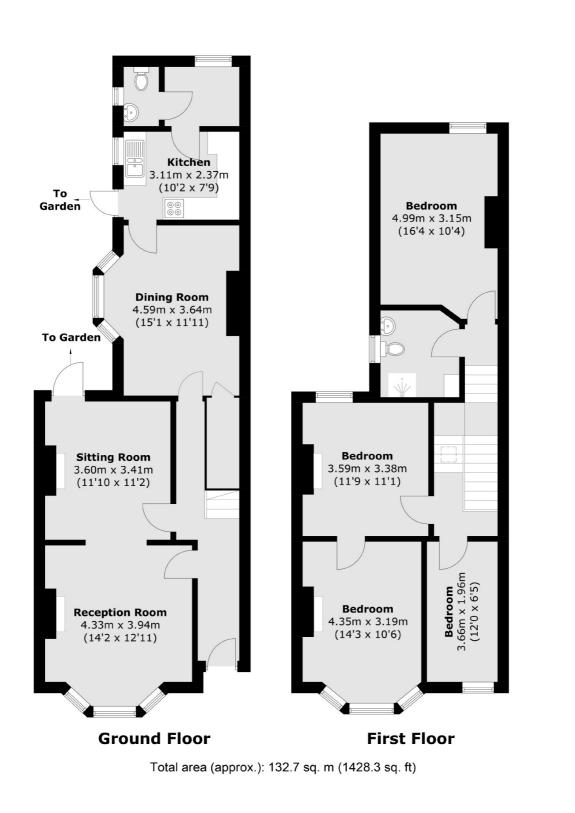

### Ivydale Road, SE15

A Charming Victorian family home in a very popular road in central Nunhead. Just a short walk away from shops, bars and restaurants and some very sought after primary schools. The property is ideal for the buyer looking for a property to put their own stamp on. Downstairs there are three reception rooms, kitchen and cloakroom plus a lovely sunny garden. Upstairs there are 4 bedrooms and a family bathroom.