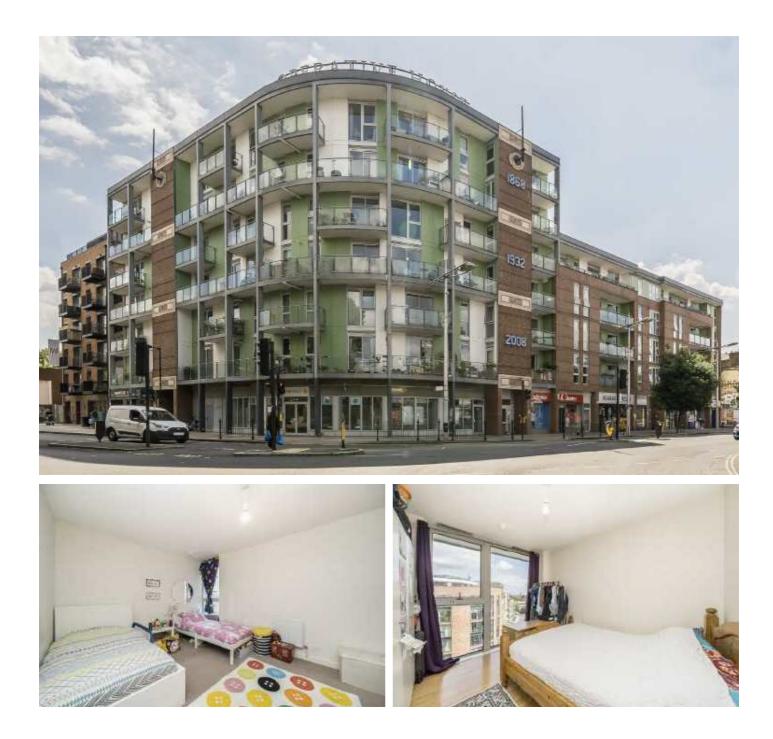

## Rye Lane, SE15 £415,000

Located on the 6th floor of this modern building, and at just under 745 sq.ft is this spacious, well designed, two double bedroom apartment.

Rye Lane is located off Peckham Rye with a wide variety of dining and shopping options. It is close to the open spaces of Peckham Rye Park with East Dulwich and Lordship Lane easily accessible. Train links are provided via Peckham Rye station for the London Overground and frequent rail links to Victoria, London Bridge, Blackfriars and City Thameslink.

## Rye Lane, SE15

The property boasts two good size double bedrooms, fully fitted family bathroom, and a generous open-plan kitchen reception room leading to a good size west facing balcony, offering fantastic views of the London skyline. Its comes with the added benefit of an allocated off street parking space and is sold with no onward chain.