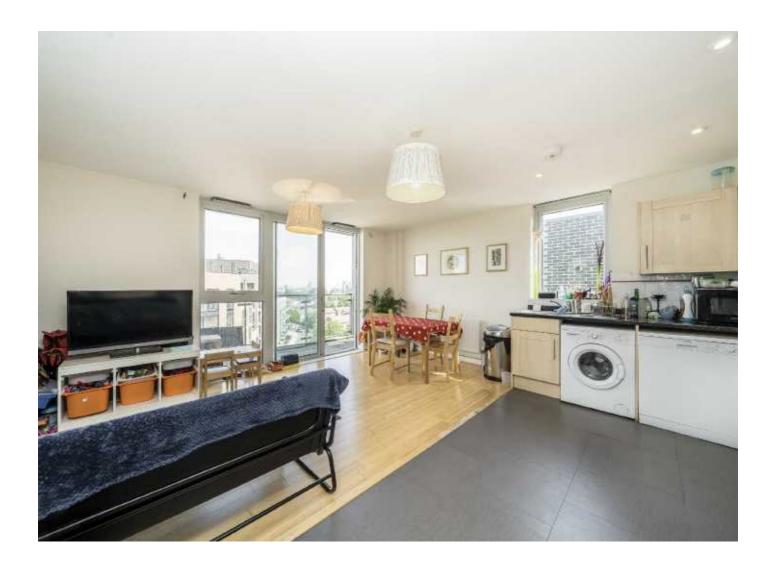

## Rye Lane, SE15 £415,000

Located on the 6th floor of this modern building, and at just under 745 sq.ft is this spacious, well designed, two double bedroom apartment.

Rye Lane is located off Peckham Rye with a wide variety of dining and shopping options. It is close to the open spaces of Peckham Rye Park with East Dulwich and Lordship Lane easily accessible. Train links are provided via Peckham Rye station for the London Overground and frequent rail links to Victoria, London Bridge, Blackfriars and City Thameslink.

## Rye Lane, SE15

The property boasts two good size double bedrooms, fully fitted family bathroom, and a generous open-plan kitchen reception room leading to a good size west facing balcony, offering fantastic views of the London skyline. Its comes with the added benefit of an allocated off street parking space and is sold with no onward chain.