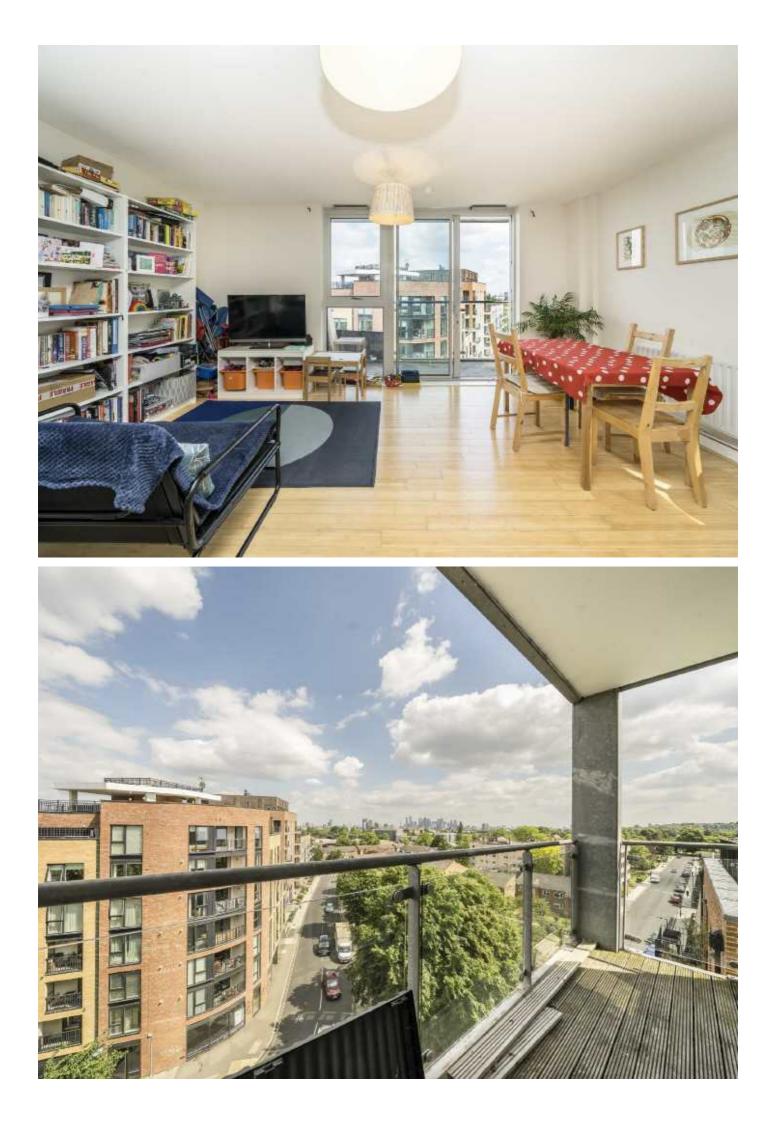

## Rye Lane, SE15

The property boasts two good size double bedrooms, fully fitted family bathroom, and a generous open-plan kitchen reception room leading to a good size west facing balcony, offering fantastic views of the London skyline. Its comes with the added benefit of an allocated off street parking space and is sold with no onward chain.