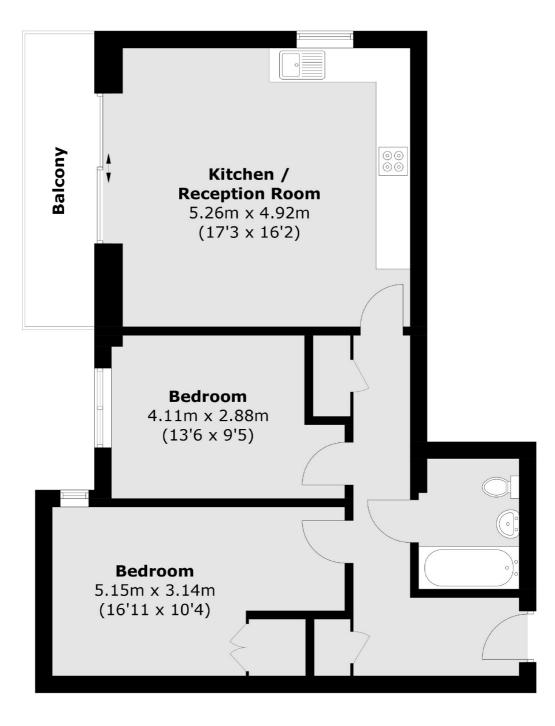

### Rye Lane, London, SE15

Total area (approx.): 69.2 sq. m (744.9 sq. ft) Balcony area (approx.): 6.3 sq. m (67.8 sq. ft)

Peckham Rye 2 Barry Parade Barry Road London Sales 020 8742 4146 Energy Rating: C. We aim to make our particulars both accurate and reliable. However they are not guaranteed; nor do they form part of an offer or contract. If you require clarification on any points then please contact us, especially if you're traveling some distance to view. Please note that appliances and heating systems have not been tested and therefore no warranties can be given as to their good working order.