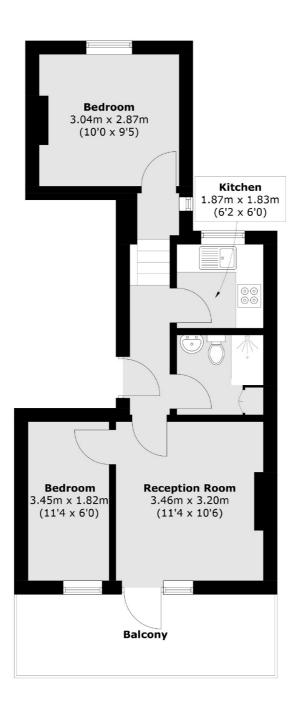

## Nunhead Green, London, SE15

Total area (approx.): 39.2 sq. m (421.9 sq. ft) Balcony: 9.9 sq. m (106.5 sq. ft)

020 8742 4146

Peckham Rye

2 Barry Parade