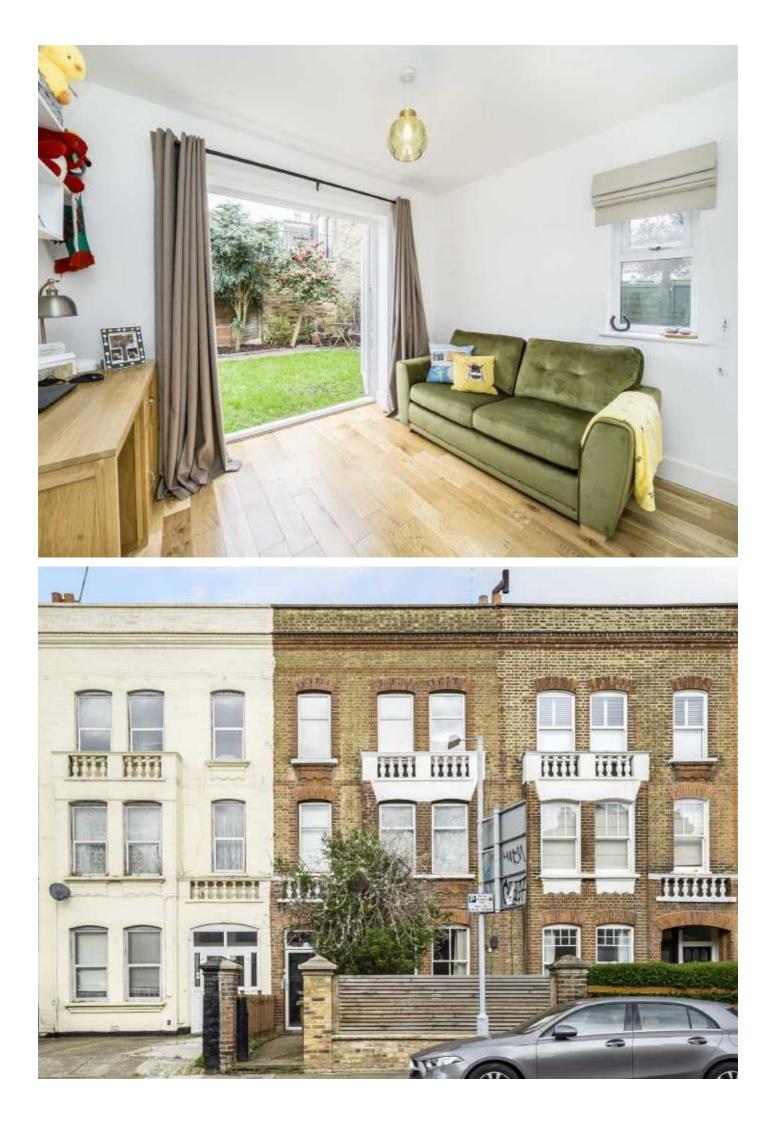

The kitchen-diner boasts a well-appointed fitted kitchen, and ample space for a dining table. Double doors open up to the private garden. There are a further two additional bedrooms, one of which could also double up as extra living space or home office, and which also has doors that lead out to the garden. The property is also offered with a share of the freehold.

## Southampton Way, SE5 £650,000

Occupying the ground floor of this handsome Victorian building, and with it's own front door, is this stunning three bedroom garden flat.

Situated within the heart of Camberwell offering an excellent selection of independent restaurants, cafes and bars. The open spaces of Burgess Park are just 2 minutes walk away. Denmark Hill station is within close proximity providing frequent rail services to Victoria, Blackfriars and St Pancras International, and Overground services to Clapham Junction or Dalston Junction via Canada Water (Jubilee Line).