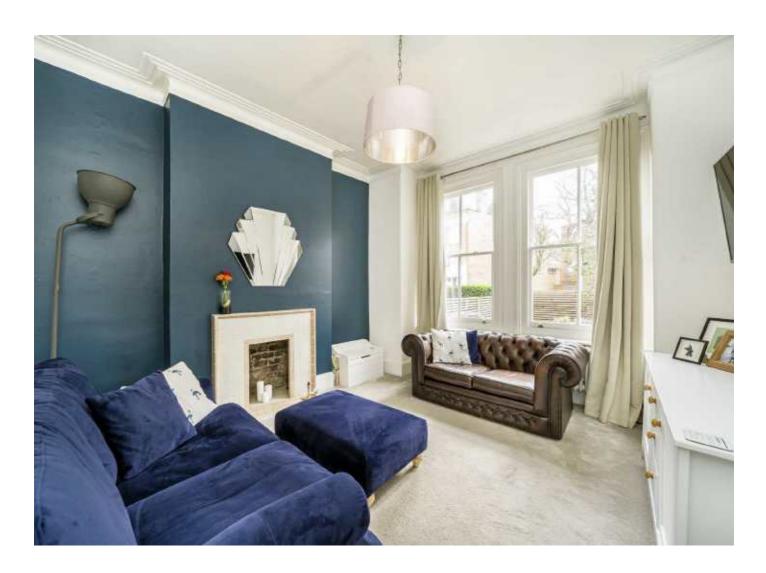

## Southampton Way, SE5

Entering the property you are immediately greeted by a good size living room with brand new double glazed sash windows that bring in an abundance of natural light. Following on is the master bedroom and a handy cloakroom / W.C.