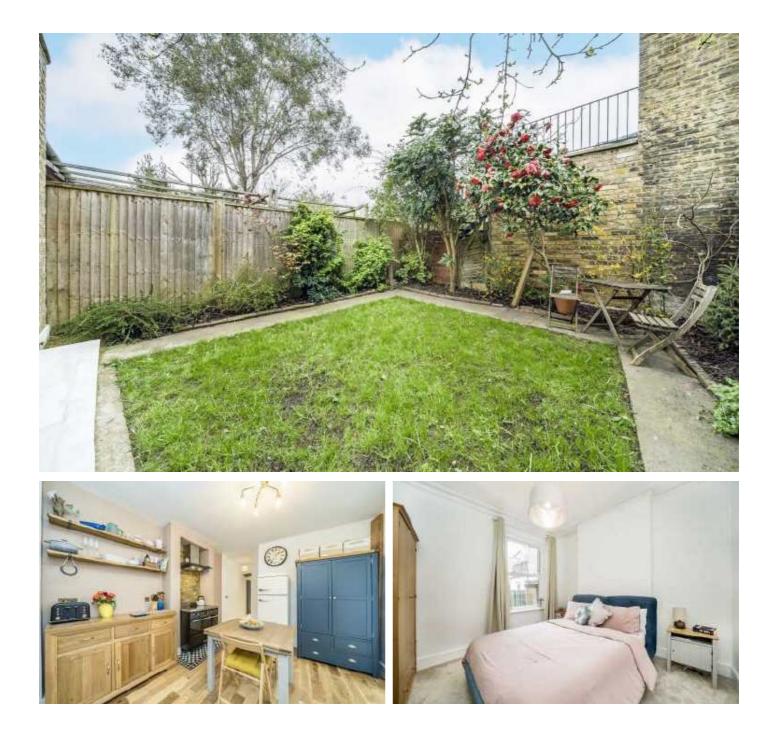

The kitchen-diner boasts a well-appointed fitted kitchen, and ample space for a dining table. Double doors open up to the private garden. There are a further two additional bedrooms, one of which could also double up as extra living space or home office, and which also has doors that lead out to the garden. The property is also offered with a share of the freehold.