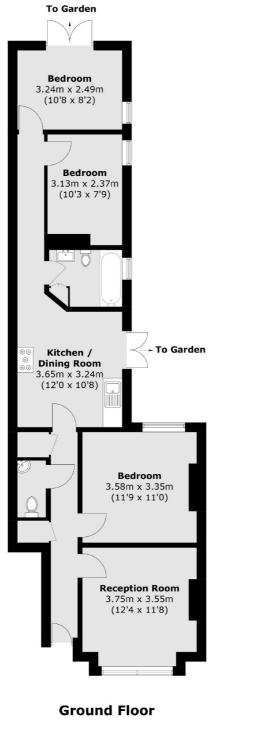

### Southampton Way, London, SE5

Total area (approx.): 76.6 sq. m (824.5 sq. ft)

Peckham Rye 2 Barry Parade Barry Road London Sales 020 8742 4146 Energy Rating: C. We aim to make our particulars both accurate and reliable. However they are not guaranteed; nor do they form part of an offer or contract. If you require clarification on any points then please contact us, especially if you're traveling some distance to view. Please note that appliances and heating systems have not been tested and therefore no warranties can be given as to their good working order.