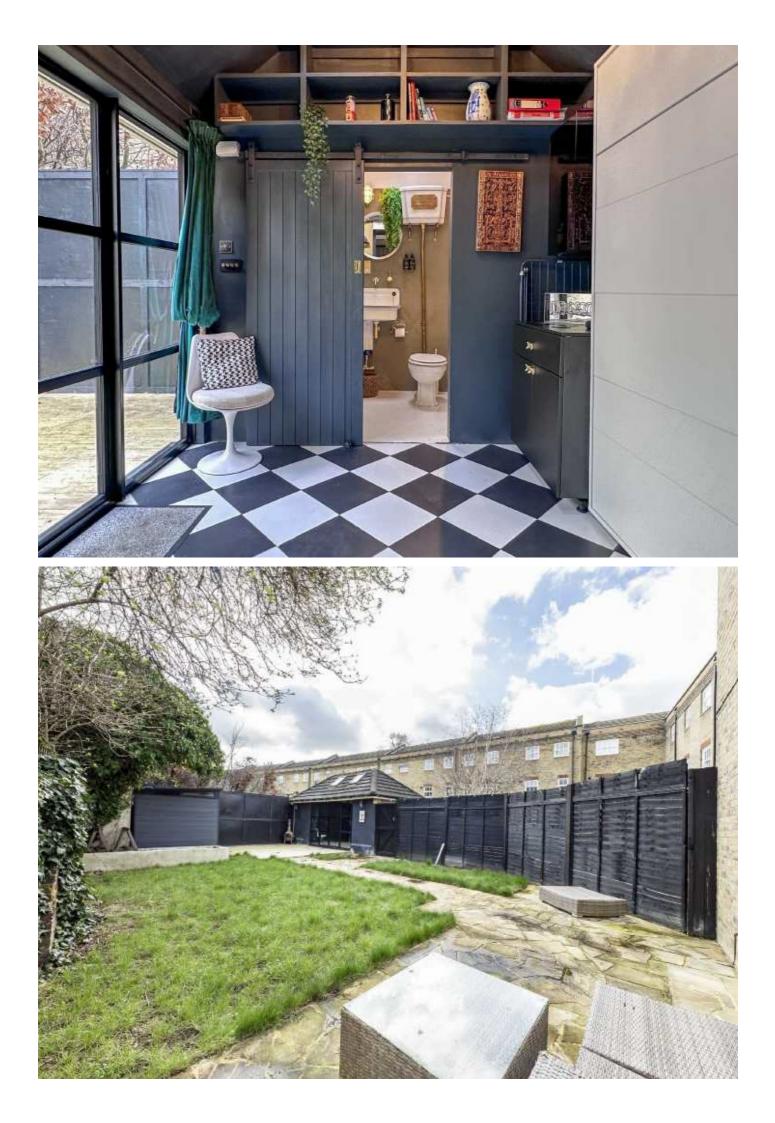

Parquet oak flooring and double glazed windows can be found throughout. The garden is a very good size and is south facing, and has rear access where the allocated parking space can be found. There is also a fantastic studio which is a large self contained unit and includes a wall bed for guests, bathroom with shower & WC

#### Features

Detached South Facing Garden Self Contained Studio Allocated Parking Extension Potential STPP Desirable Location