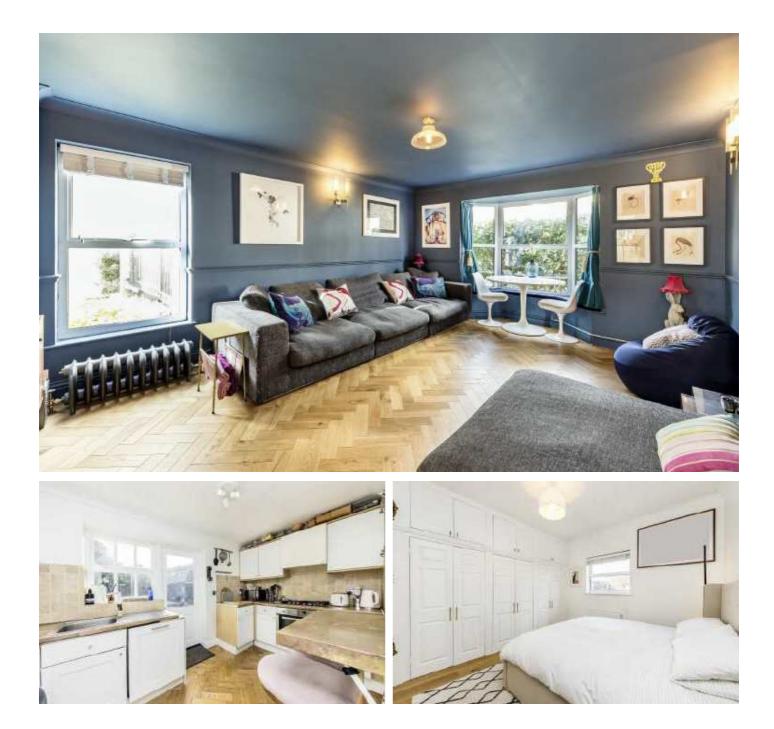

## **Peckham Rye, SE15** £850,000

A truly unique detached house, nestled in a private and gated community in a secluded location within the heart of Peckham Rye.

On the ground floor is a very spacious living / dining room room with bay window, There is a downstairs W.C and fully functional modern kitchen, with gas hob, breakfast bar and utility cupboard.

Parquet oak flooring and double glazed windows can be found throughout. The garden is a very good size and is south facing, and has rear access where the allocated parking space can be found. There is also a fantastic studio which is a large self contained unit and includes a wall bed for guests, bathroom with shower & WC