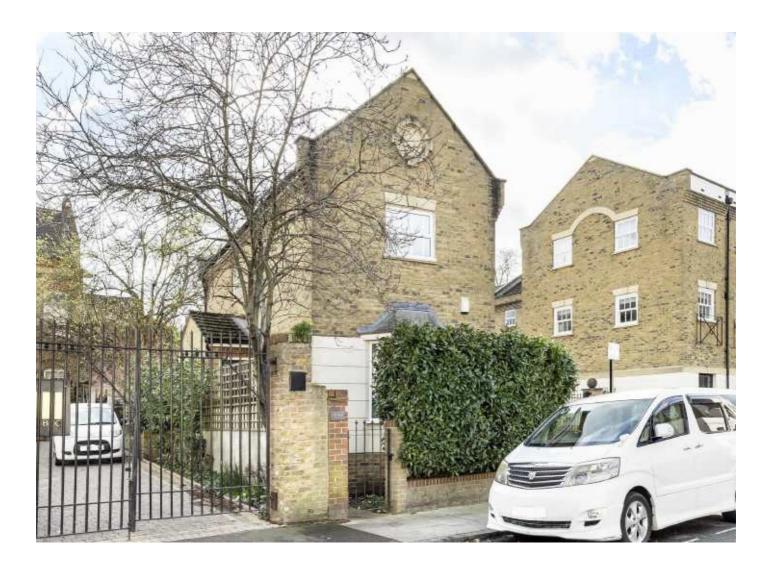

## **Peckham Rye, SE15** £850,000

A truly unique detached house, nestled in a private and gated community in a secluded location within the heart of Peckham Rye.

On the ground floor is a very spacious living / dining room room with bay window, There is a downstairs W.C and fully functional modern kitchen, with gas hob, breakfast bar and utility cupboard.

Parquet oak flooring and double glazed windows can be found throughout. The garden is a very good size and is south facing, and has rear access where the allocated parking space can be found. There is also a fantastic studio which is a large self contained unit and includes a wall bed for guests, bathroom with shower & WC

#### Features

Detached South Facing Garden Self Contained Studio Allocated Parking Extension Potential STPP Desirable Location