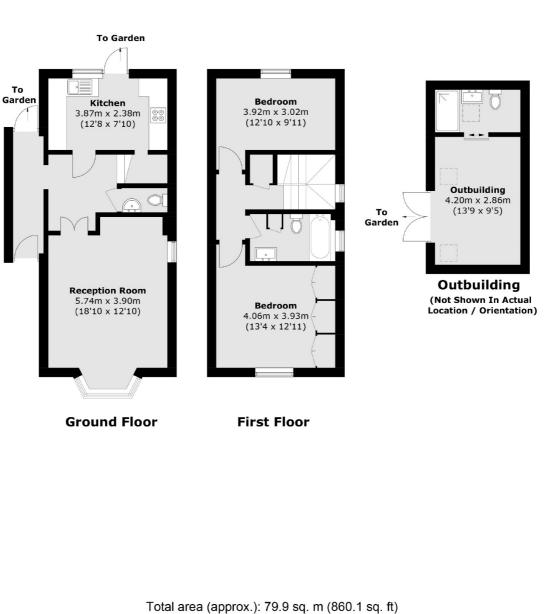

### Peckham Rye, London, SE15

Outbuilding: 16.3 sq. m (175.4 sq. ft)

Peckham Rye 2 Barry Parade Barry Road London Sales 020 8742 4146 Energy Rating: C. We aim to make our particulars both accurate and reliable. However they are not guaranteed; nor do they form part of an offer or contract. If you require clarification on any points then please contact us, especially if you're traveling some distance to view. Please note that appliances and heating systems have not been tested and therefore no warranties can be given as to their good working order.