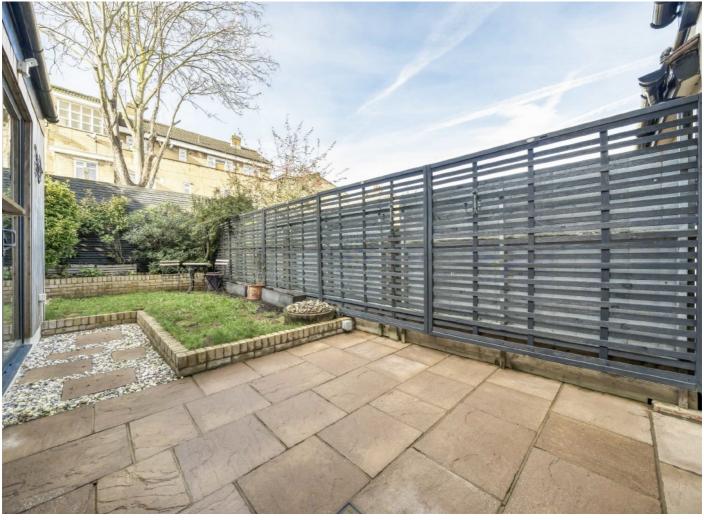

## Bushey Hill Road, SE5

The house is approached through a small front garden and into an attractive entrance hall. The front reception room with bay window and beautiful fireplace, now has double doors through to the remainder of the ground floor which has been completely re-invented with a bright open-plan feel. It has been cleverly zoned with an excellent dining area, a well-fitted, kitchen with central island and a further utility area which leads into an adjoining studio by the garden. All of it receiving in a wonderful amount of natural light from bi-fold doors opening onto the garden.