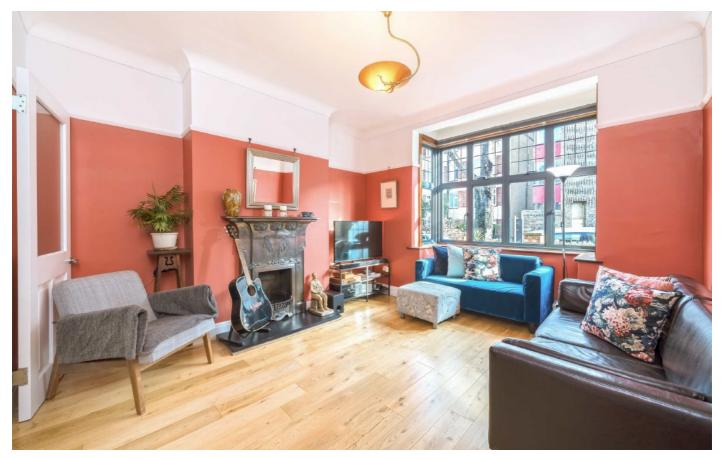

## Bushey Hill Road, SE5

The house is approached through a small front garden and into an attractive entrance hall. The front reception room with bay window and beautiful fireplace, now has double doors through to the remainder of the ground floor which has been completely re-invented with a bright open-plan feel. It has been cleverly zoned with an excellent dining area, a well-fitted, kitchen with central island and a further utility area which leads into an adjoining studio by the garden. All of it receiving in a wonderful amount of natural light from bi-fold doors opening onto the garden.