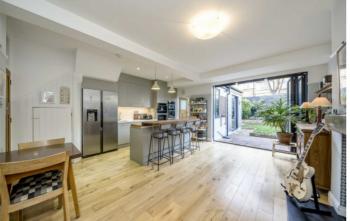

## Bushey Hill Road, SE5

The house is approached through a small front garden and into an attractive entrance hall. The front reception room with bay window and beautiful fireplace, now has double doors through to the remainder of the ground floor which has been completely re-invented with a bright open-plan feel. It has been cleverly zoned with an excellent dining area, a well-fitted, kitchen with central island and a further utility area which leads into an adjoining studio by the garden. All of it receiving in a wonderful amount of natural light from bi-fold doors opening onto the garden.