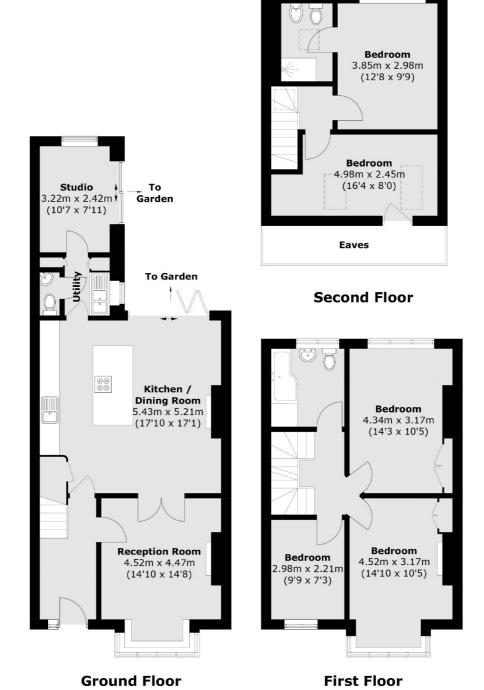

### Bushey Hill Road, London, SE5

Total area (approx.): 140.5 sq. m (1512.3 sq. ft) (Excluding Eaves)

Peckham Rye

2 Barry Parade

020 8742 4146

Barry Road

London

Sales