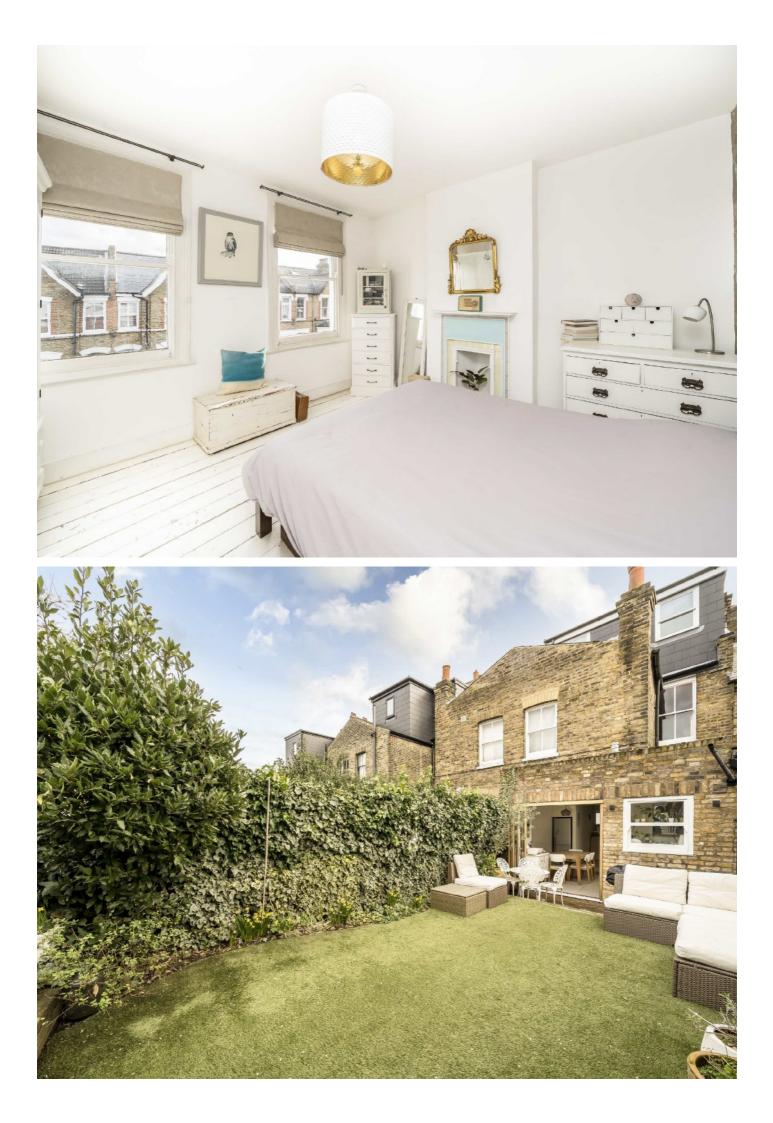

## **Hichisson Road, SE15**

The bright through reception room with square bay and feature fireplace leads through to the extended kitchen / breakfast room with white high gloss units and bi-fold doors opening onto the sunny rear garden.

Upstairs on the first floor are two double bedrooms and a family bathroom, with a third large double bedroom within the converted loft.