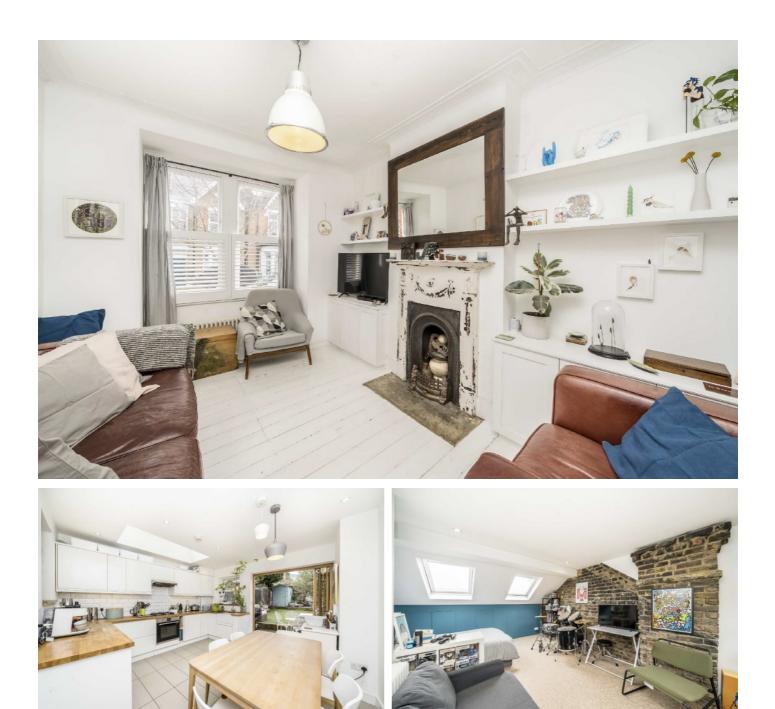

## **Hichisson Road, SE15**

The bright through reception room with square bay and feature fireplace leads through to the extended kitchen / breakfast room with white high gloss units and bi-fold doors opening onto the sunny rear garden.

Upstairs on the first floor are two double bedrooms and a family bathroom, with a third large double bedroom within the converted loft.