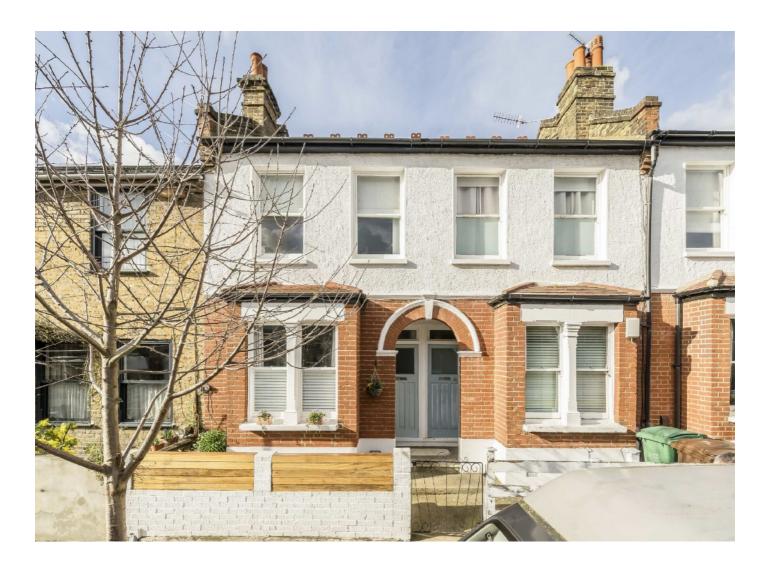

## Hichisson Road, SE15 £850,000

Stylishly designed and extended to the rear and into the loft with a fresh, contemporary feel throughout, this superb, Victorian, three-bedroom house of just over 1000 square feet offers great living space and a wonderful rear garden.

Hichisson Road is situated within easy reach of Nunhead station for trains to Victoria and Peckham Rye station for trains to London Bridge and Blackfriars, A number of independent local shops can be found on Nunhead Lane with more well known High street restaurants easily accessible on Lordship Lane.