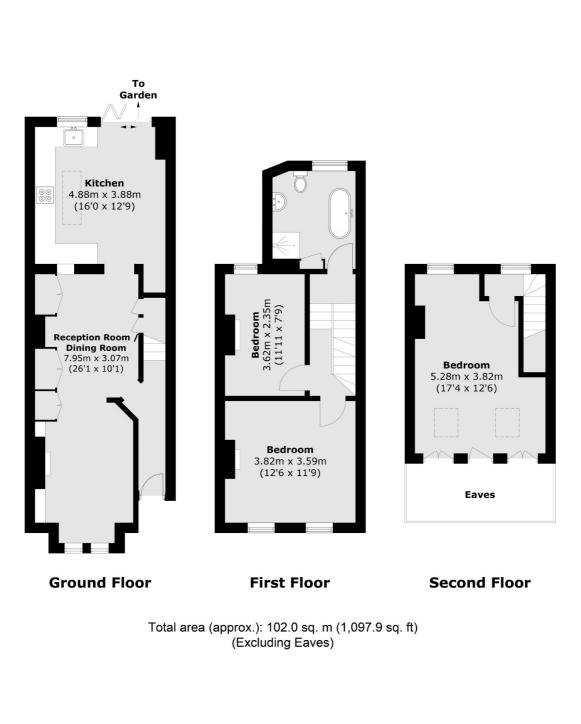

## Hichisson Road, SE15 £850,000

Stylishly designed and extended to the rear and into the loft with a fresh, contemporary feel throughout, this superb, Victorian, three-bedroom house of just over 1000 square feet offers great living space and a wonderful rear garden.

## **Hichisson Road, SE15**

The bright through reception room with square bay and feature fireplace leads through to the extended kitchen / breakfast room with white high gloss units and bi-fold doors opening onto the sunny rear garden.

Upstairs on the first floor are two double bedrooms and a family bathroom, with a third large double bedroom within the converted loft.