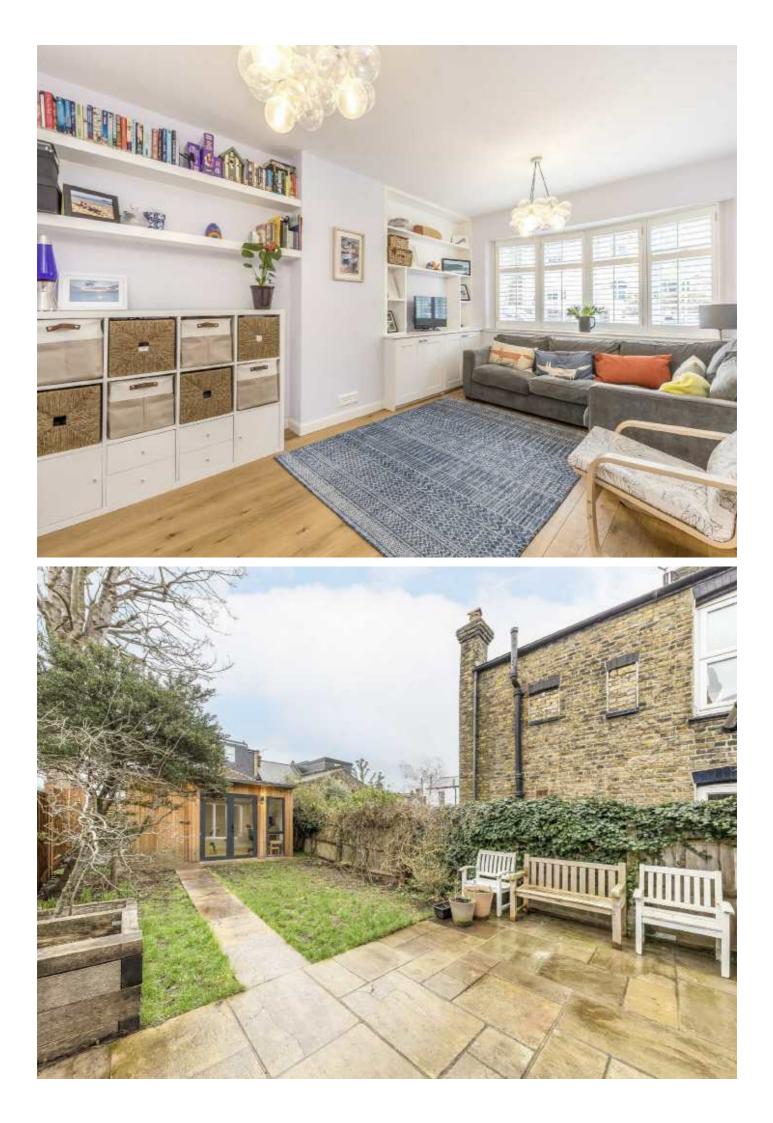

## **Hichisson Road, SE15**

Downstairs there is a bright and spacious reception room, and a beautifully extended kitchen with separate utility room, leading out to a good size south facing garden with fantastic studio room which has underfloor heating. On the first floor are two double bedrooms and the loft has been converted to include the master bedroom with en-suite bathroom.