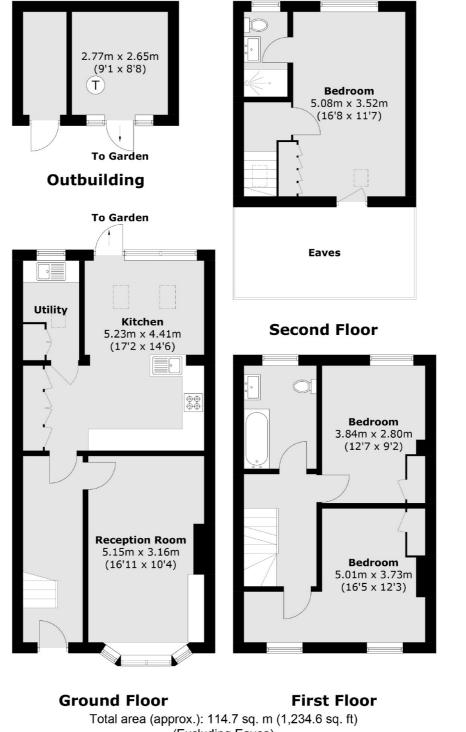

### Hichisson Road, London, SE15

(Excluding Eaves) Outbuilding (approx.): 11.6 sq. m (124.9 sq. ft)

Peckham Rye 2 Barry Parade Barry Road London Sales 020 8742 4146 Energy Rating: C. We aim to make our particulars both accurate and reliable. However they are not guaranteed; nor do they form part of an offer or contract. If you require clarification on any points then please contact us, especially if you're traveling some distance to view. Please note that appliances and heating systems have not been tested and therefore no warranties can be given as to their good working order.