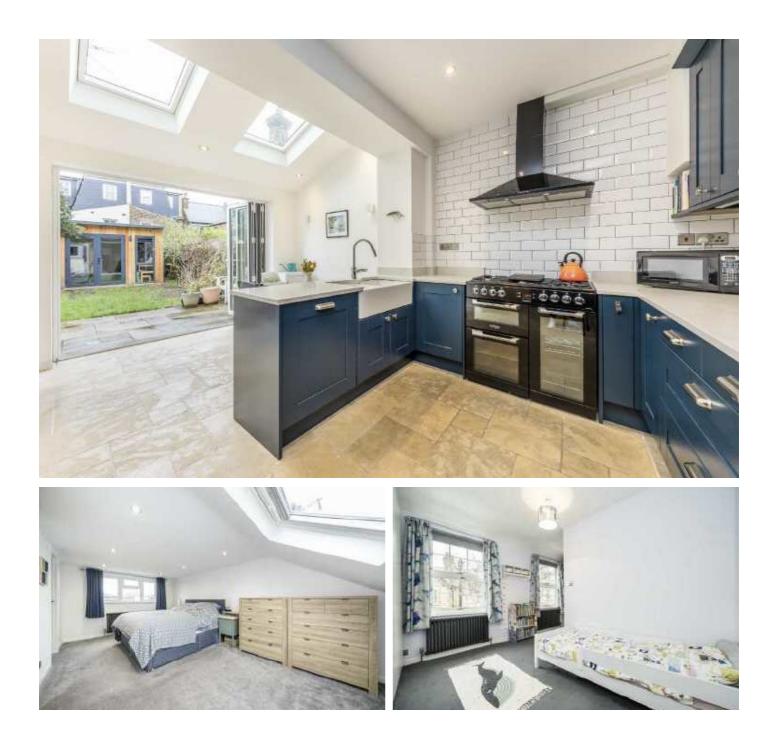

## **Hichisson Road, SE15**

Downstairs there is a bright and spacious reception room, and a beautifully extended kitchen with separate utility room, leading out to a good size south facing garden with fantastic studio room which has underfloor heating. On the first floor are two double bedrooms and the loft has been converted to include the master bedroom with en-suite bathroom.