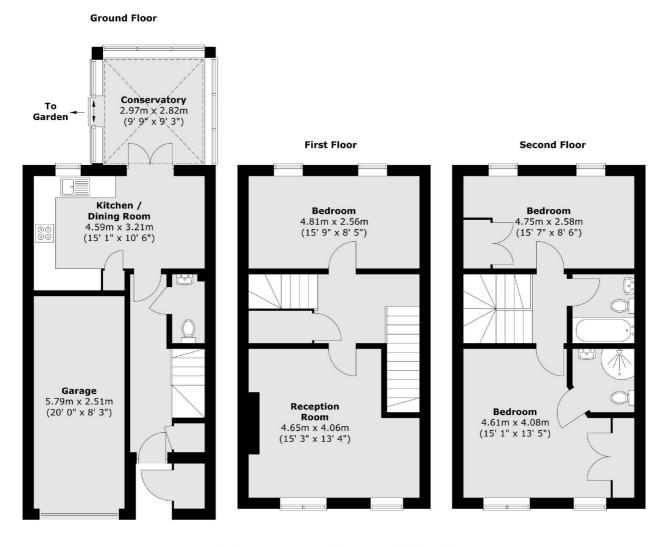

## Calypso Crescent, London, SE15

Total area (approx.) : 116.5 sq. m (1254 sq. ft) Total garage area (approx.) : 14.6 sq. m (157 sq. ft) Total store area (approx.) : 1.1 sq. m (12 sq. ft)

Peckham Rye 2 Barry Parade Barry Road London Sales 020 8742 4146 Energy Rating: C. We aim to make our particulars both accurate and reliable. However they are not guaranteed; nor do they form part of an offer or contract. If you require clarification on any points then please contact us, especially if you're traveling some distance to view. Please note that appliances and heating systems have not been tested and therefore no warranties can be given as to their good working order.