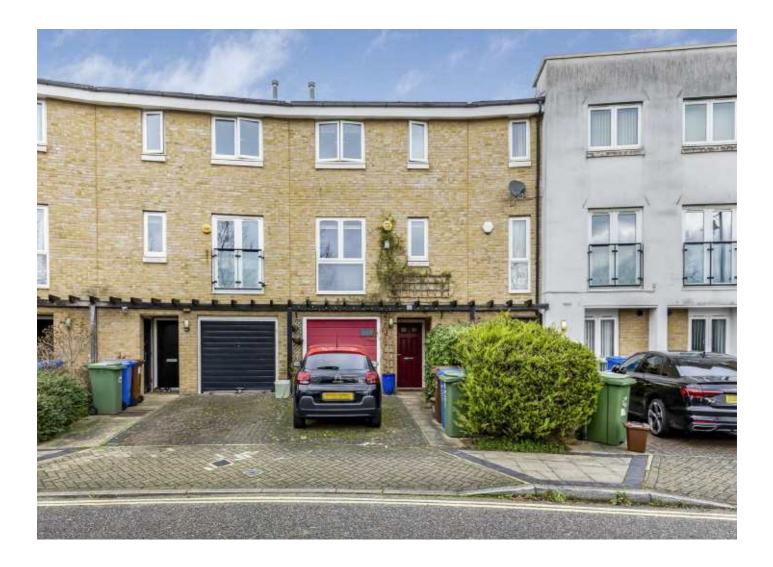

## Calypso Crescent, SE15 £700,000

Positioned on a quiet street overlooking a small park, this three storey townhouse is set out perfectly for a family, combining practicality with modern design.

Calypso Crescent is perfectly positioned within easy reach of Burgess Park, with a mix of independent and well known high street shops found along Peckham High Street. Frequent rail links can be found at Denmark Hill and Queen's Road Peckham, both of which are close by.

## **Calypso Crescent, SE15**

Afforded a degree of privacy from a deep front driveway offering off street parking, the ground floor has a good-size garage for storage, useful cloakroom/WC, and a modern kitchen/dining room which leads through to a conservatory and onto the garden, creating a lovely bright and spacious feel. The garden is a good size and is mainly laid to lawn.