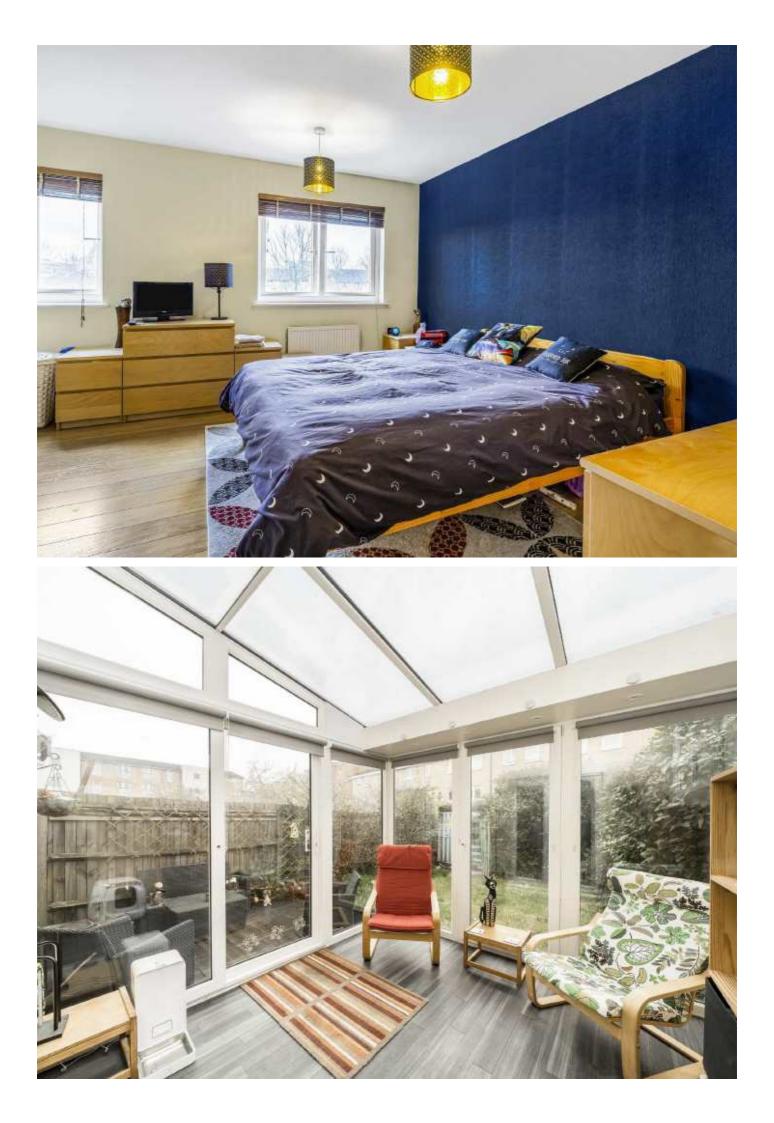

On the first floor the first of three double bedrooms currently serves as an office with a bright reception room offering delightful views of the communal central gardens of the Crescent.

The second/top floor master bedroom has a recently modernised ensuite shower room/WC, alongside the family bathroom and third bedroom, with access to a boarded loft space via the landing.