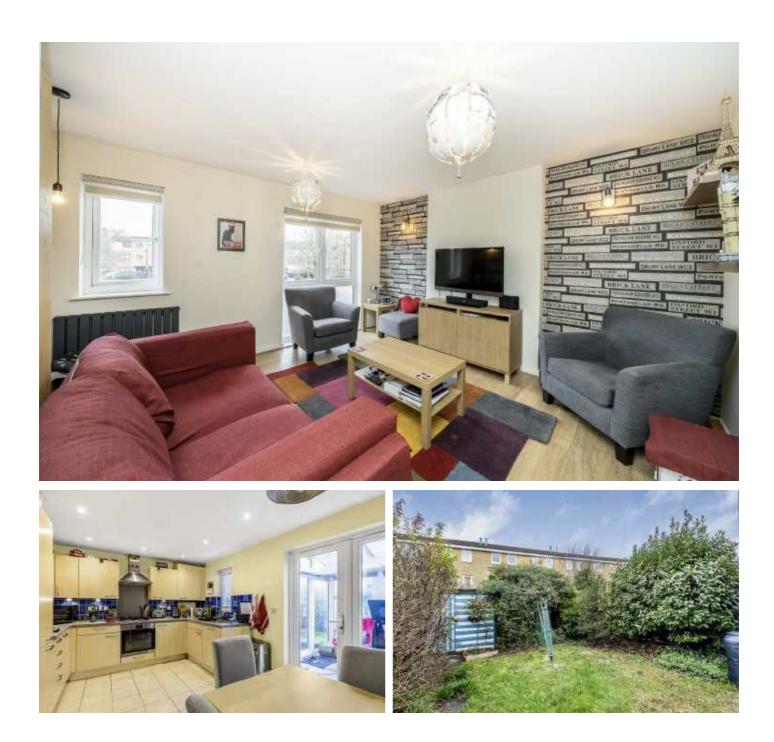

## **Calypso Crescent, SE15**

Afforded a degree of privacy from a deep front driveway offering off street parking, the ground floor has a good-size garage for storage, useful cloakroom/WC, and a modern kitchen/dining room which leads through to a conservatory and onto the garden, creating a lovely bright and spacious feel. The garden is a good size and is mainly laid to lawn.