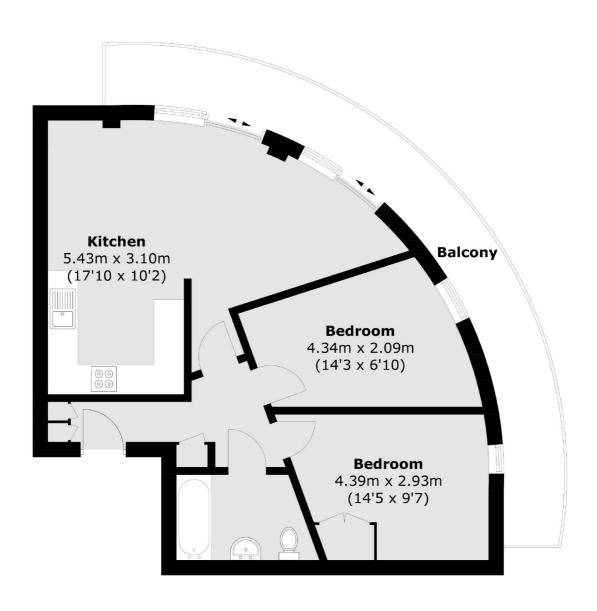

## Rye Lane, SE15 £450,000

At just over 650 Sq.Ft, this spacious, well designed, two double bedroom apartment boasts a generous open-plan kitchen reception room leading to a large wrap around balcony. Its comes with the added benefit of an allocated OFF street parking space and is sold with no onward chain.

## Rye Lane, London, SE15

Total area (approx.): 60.5 sq. m (651.2 sq. ft) Balcony area (approx.): 17.3 sq. m (186.2 sq. ft)

Peckham Rye

2 Barry Parade

020 8742 4146

Barry Road

London

Sales