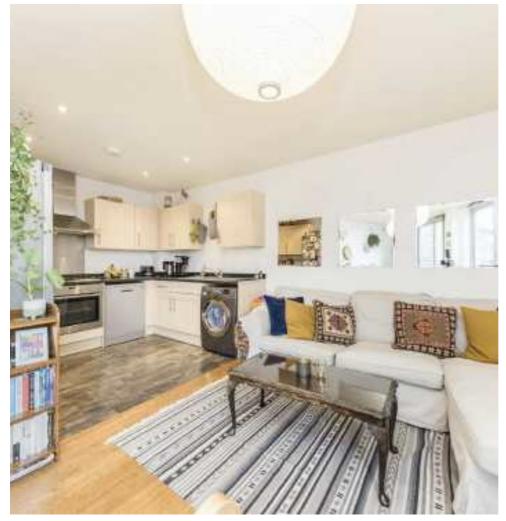

## Rye Lane, SE15 £450,000

At just over 650 Sq.Ft, this spacious, well designed, two double bedroom apartment boasts a generous open-plan kitchen reception room leading to a large wrap around balcony. Its comes with the added benefit of an allocated OFF street parking space and is sold with no onward chain.

## **Features**

Excellent Condition
Open Plan Kitchen/Reception
Private Balcony
Two Double Bedrooms
Off Street Parking
Chain Free