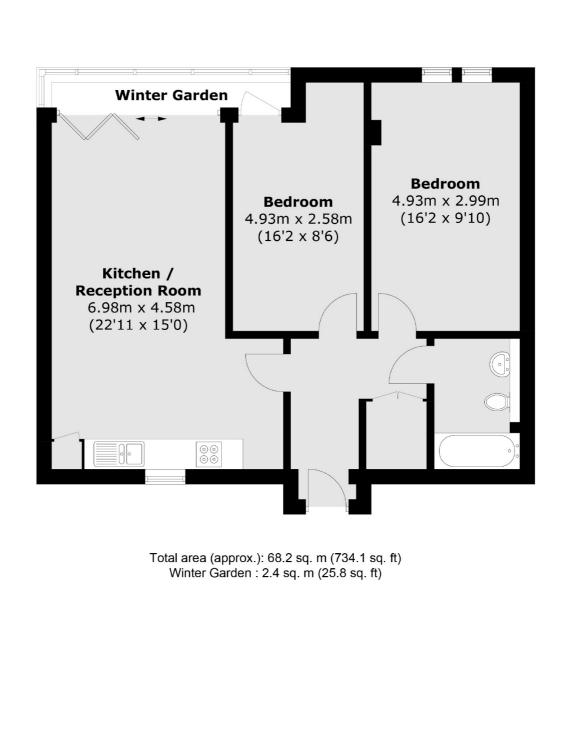

## Consort Road, SE15 £375,000

This two double bedroom apartment is located on the first floor and boasts 734sq/ft of internal space. The property comprises a good size open plan kitchen / living area which leads onto a fantastic winter garden. Both bedrooms are spacious and have ample space for storage. There is also a communal garden located on the ground floor.

#### Features

Two Double Bedrooms Modern Development Open Plan Layout Winter Garden 734 Sq/Ft Close To Transport Links