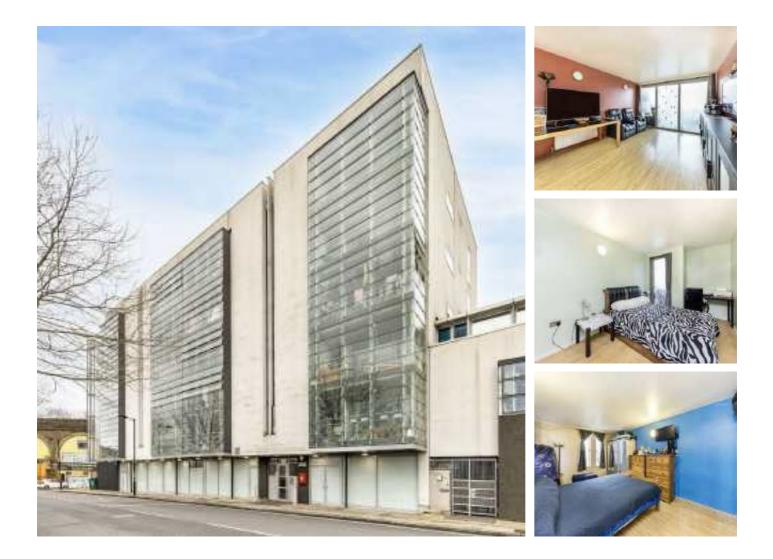

## Consort Road, SE15 £375,000

This two double bedroom apartment is located on the first floor and boasts 734sq/ft of internal space. The property comprises a good size open plan kitchen / living area which leads onto a fantastic winter garden. Both bedrooms are spacious and have ample space for storage. There is also a communal garden located on the ground floor.

Sarawak Court is situated on Consort Road which is a well-connected spot with Peckham Rye's Zone 2 trains (main line and Overground) just a short stroll away. You can also walk easily to Queen's Road Peckham Station and Nunhead Station. Rye Lane and Bellenden Road are close for great local amenities.

#### Features

Two Double Bedrooms Modern Development Open Plan Layout Winter Garden 734 Sq/Ft Close To Transport Links