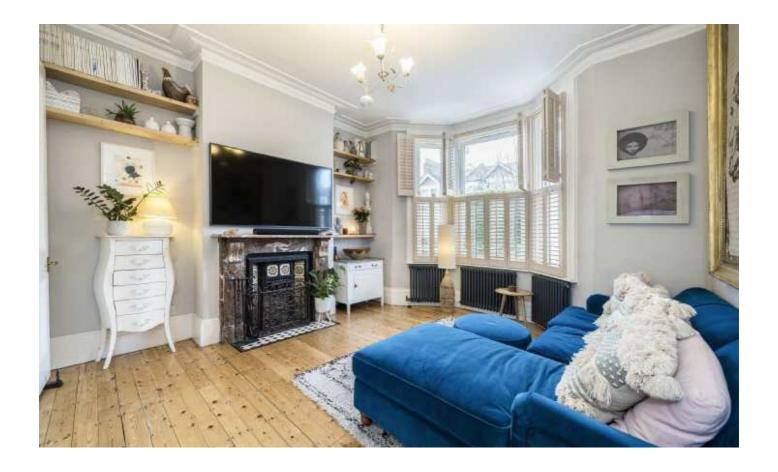

The wide hall leads to two elegant reception rooms which have been opened up to form one very large and beautiful double reception room with ornate ceilings, two handsome original fireplaces and a large bay window. There is a convenient downstairs WC.