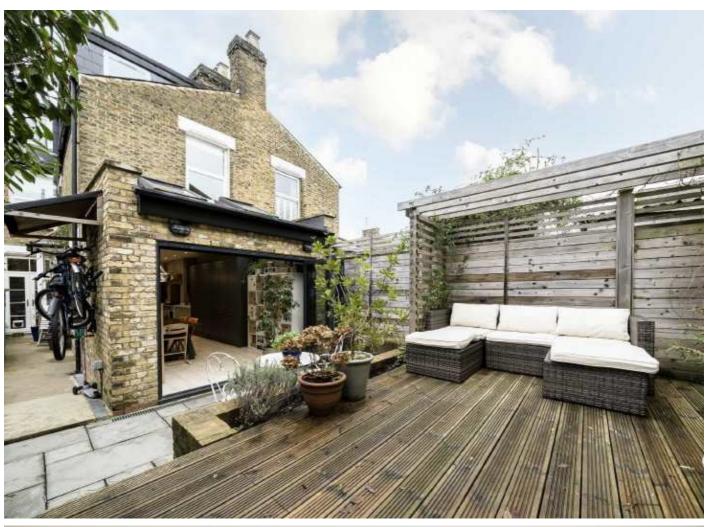

The kitchen extension, built backwards into the garden, has created a huge bright kitchen/family room with ample dining space, large skylights and fully folding doors which lead out to the perfectly laid out garden.