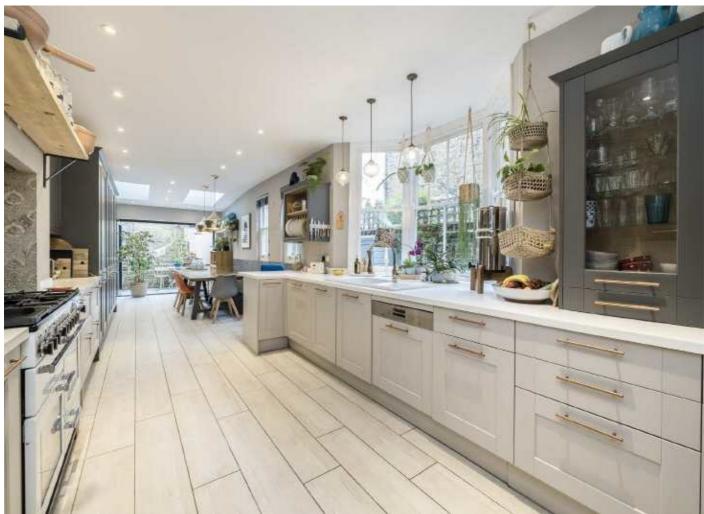

The kitchen extension, built backwards into the garden, has created a huge bright kitchen/family room with ample dining space, large skylights and fully folding doors which lead out to the perfectly laid out garden.

The kitchen is well fitted and equipped, featuring high quality appliances, extensive storage cupboards and Corian worktops. Upstairs the modern layout design allows for five bedrooms. The superb principal bedroom has panoramic views and boasts a contemporary shower room en-suite. The four remaining generously sized double bedrooms are well served by a family bathroom/WC.