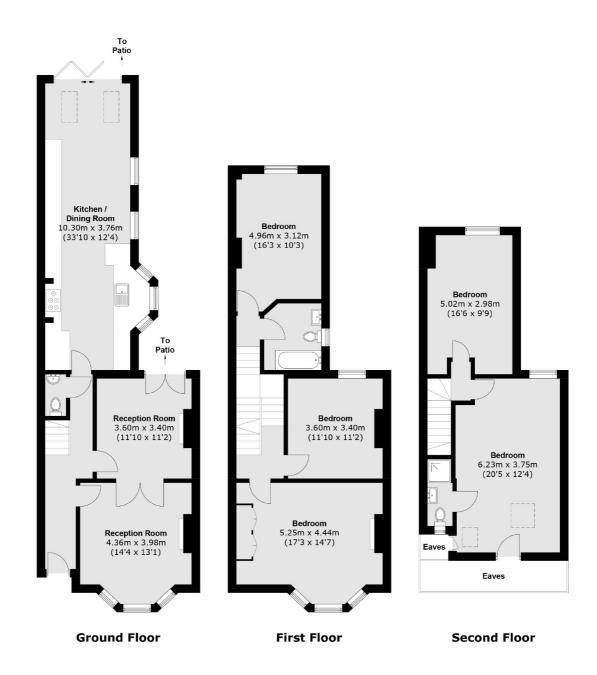

The wide hall leads to two elegant reception rooms which have been opened up to form one very large and beautiful double reception room with ornate ceilings, two handsome original fireplaces and a large bay window. There is a convenient downstairs WC.

The kitchen extension, built backwards into the garden, has created a huge bright kitchen/family room with ample dining space, large skylights and fully folding doors which lead out to the perfectly laid out garden.

The kitchen is well fitted and equipped, featuring high quality appliances, extensive storage cupboards and Corian worktops. Upstairs the modern layout design allows for five bedrooms. The superb principal bedroom has panoramic views and boasts a contemporary shower room en-suite. The four remaining generously sized double bedrooms are well served by a family bathroom/WC.

## Ivydale Road, London, SE15

Total area (approx.): 181.0 sq. m (1,948.3 sq. ft) (Excluding Eaves)

Peckham Rye

Barry Road

London

Sales

2 Barry Parade

020 8742 4146