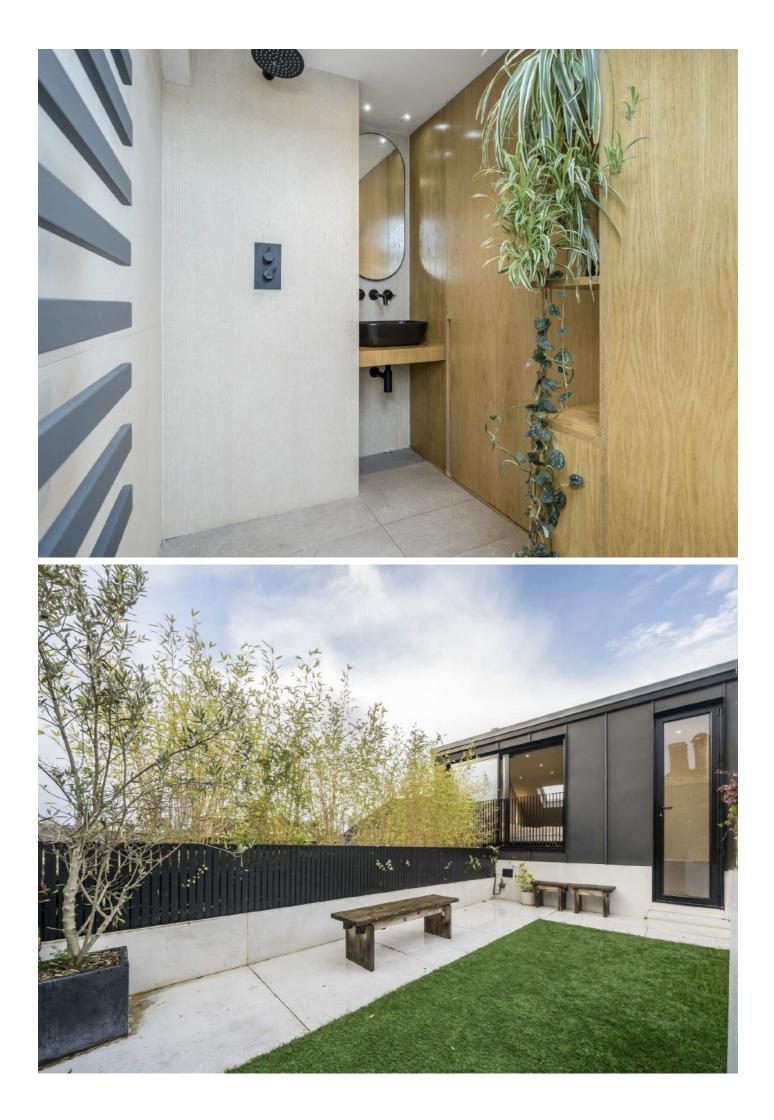

On the ground floor the double reception room has been fully knocked through to create one very large space. Parquet style flooring reinforces the modern theme whilst the high ceilings, angled bay window and fireplace retains its period feel. There is also a smart cloakroom/WC and lovely entrance hall. The stylish kitchen is perfect for entertaining. It receives wonderful natural light courtesy of two single doors and large bay window, all of which open onto a useful side return and court yard garden. The kitchen features beautiful bespoke units with stone work tops, parquet floor and central island whilst leaving plenty of space for a dining table.

On the upper floors the four double bedrooms are served by two bathrooms. The top floor comprises a master suite that benefits from an en-suite shower. This top floor landing also leads out to the properties main outside space, a stunning south facing roof terrace with artificial grass providing a wonderful addition to this beautiful home.