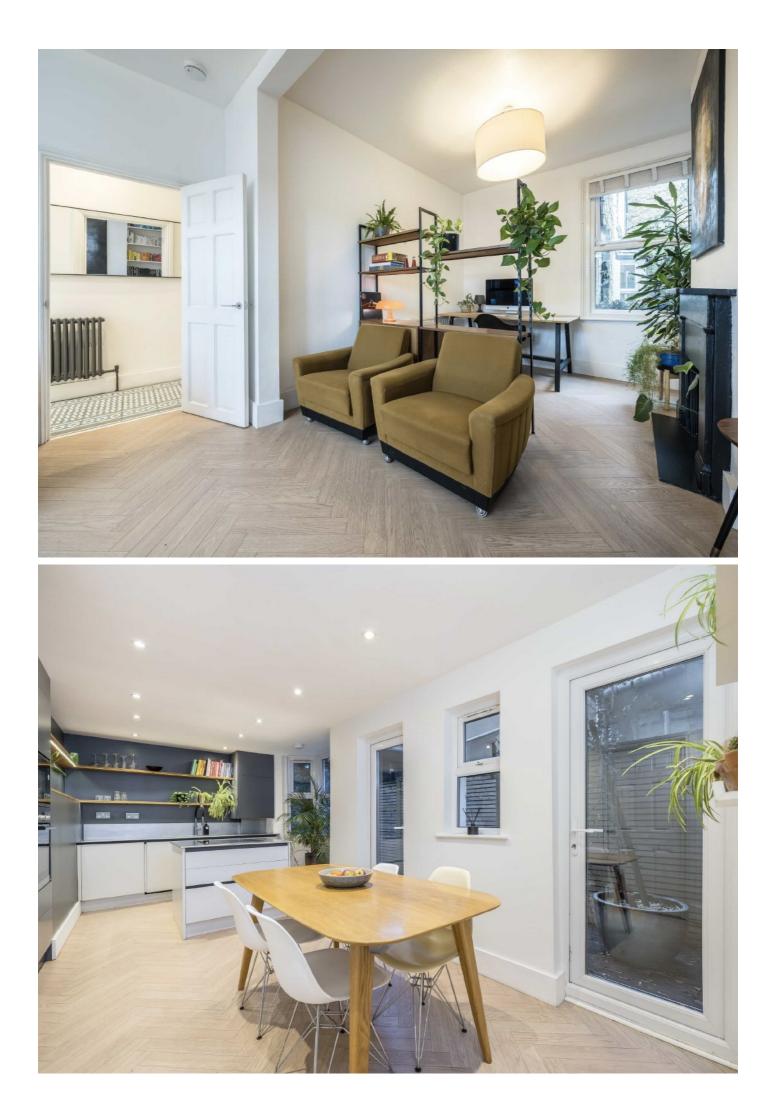

On the ground floor the double reception room has been fully knocked through to create one very large space. Parquet style flooring reinforces the modern theme whilst the high ceilings, angled bay window and fireplace retains its period feel. There is also a smart cloakroom/WC and lovely entrance hall. The stylish kitchen is perfect for entertaining. It receives wonderful natural light courtesy of two single doors and large bay window, all of which open onto a useful side return and court yard garden. The kitchen features beautiful bespoke units with stone work tops, parquet floor and central island whilst leaving plenty of space for a dining table.