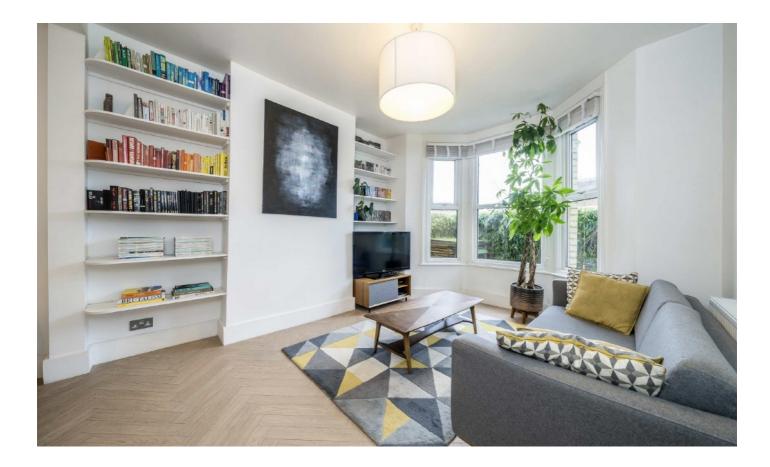

On the ground floor the double reception room has been fully knocked through to create one very large space. Parquet style flooring reinforces the modern theme whilst the high ceilings, angled bay window and fireplace retains its period feel. There is also a smart cloakroom/WC and lovely entrance hall. The stylish kitchen is perfect for entertaining. It receives wonderful natural light courtesy of two single doors and large bay window, all of which open onto a useful side return and court yard garden. The kitchen features beautiful bespoke units with stone work tops, parquet floor and central island whilst leaving plenty of space for a dining table.