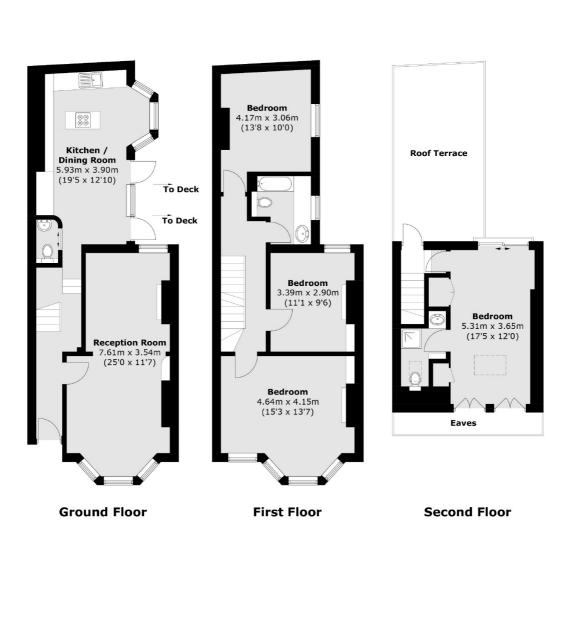

On the ground floor the double reception room has been fully knocked through to create one very large space. Parquet style flooring reinforces the modern theme whilst the high ceilings, angled bay window and fireplace retains its period feel. There is also a smart cloakroom/WC and lovely entrance hall. The stylish kitchen is perfect for entertaining. It receives wonderful natural light courtesy of two single doors and large bay window, all of which open onto a useful side return and court yard garden. The kitchen features beautiful bespoke units with stone work tops, parquet floor and central island whilst leaving plenty of space for a dining table.

On the upper floors the four double bedrooms are served by two bathrooms. The top floor comprises a master suite that benefits from an en-suite shower. This top floor landing also leads out to the properties main outside space, a stunning south facing roof terrace with artificial grass providing a wonderful addition to this beautiful home.

## Commercial Way, London, SE15

Total area (approx.): 131.4 sq. m (1,414.4 sq. ft) Roof Terrace area: 18.8 sq. m (202.4 sq. ft)

Peckham Rye 2 Barry Parade Barry Road London Sales 020 8742 4146 Energy Rating: C. We aim to make our particulars both accurate and reliable. However they are not guaranteed; nor do they form part of an offer or contract. If you require clarification on any points then please contact us, especially if you're traveling some distance to view. Please note that appliances and heating systems have not been tested and therefore no warranties can be given as to their good working order.