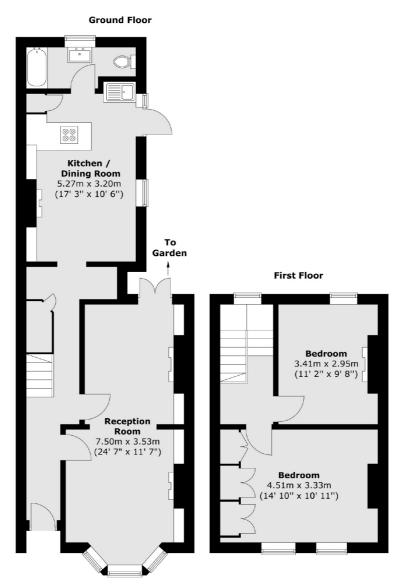

## Lugard Road, London, SE15

Total area (approx.): 88 sq. m (947 sq. ft)

Peckham Rye

2 Barry Parade

020 8742 4146

Barry Road

London

Sales