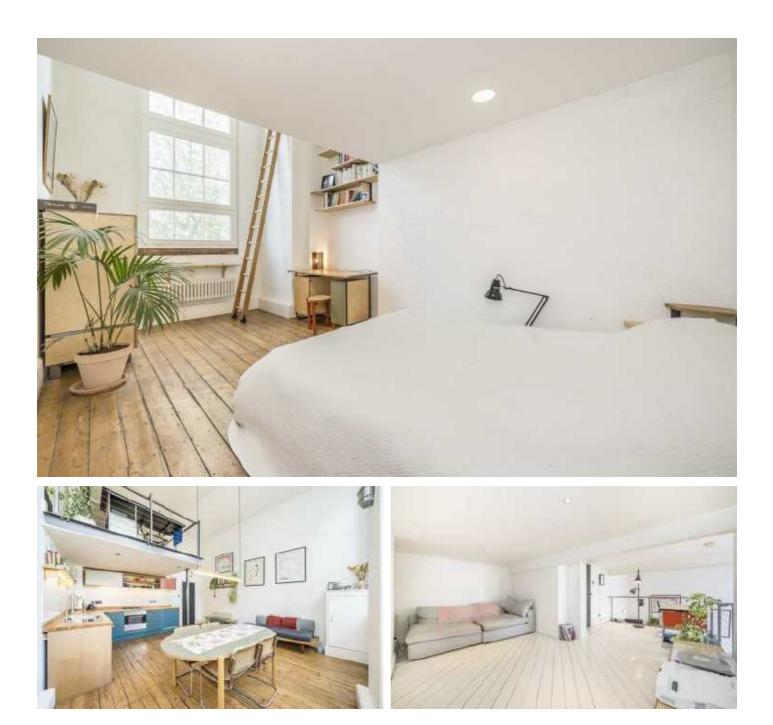

## **Gervase Street, SE15**

The living space, laid out on the first floor, has double-height ceilings and large windows flooding the accommodation with natural light. The main living area offers a large footprint with a dedicated kitchen area, open plan dining and living space. Above is a mezzanine level, providing a versatile space suitable for a range of functions including a second entertaining area, a work from home space or a second bedroom if required.

The main bedroom, situated on the first floor and served by a stylish bathroom / wc, boasts similar height ceilings and large windows. Additional storage is found off the entrance hall

A communal garden sits at the front of the building offering a relaxing outside space which has been thoughtfully planted with mature trees and raised borders, allowing plenty of space for outside tables and chairs to sit and relax. There is also an allocated parking space.