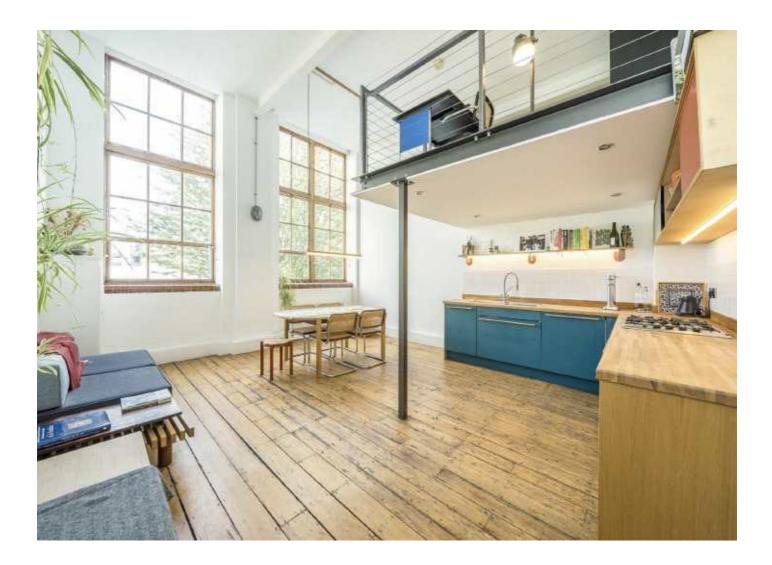

## Gervase Street, SE15 £500,000

This expansive two bedroom apartment is set within a converted school development. The space is characterised by wide communal hallways, high ceilings, exposed brickwork and floor to ceiling windows. A mezzanine level provides additional floorspace and communal gardens offer all-important outdoor space.

## **Gervase Street, SE15**

The living space, laid out on the first floor, has double-height ceilings and large windows flooding the accommodation with natural light. The main living area offers a large footprint with a dedicated kitchen area, open plan dining and living space. Above is a mezzanine level, providing a versatile space suitable for a range of functions including a second entertaining area, a work from home space or a second bedroom if required.