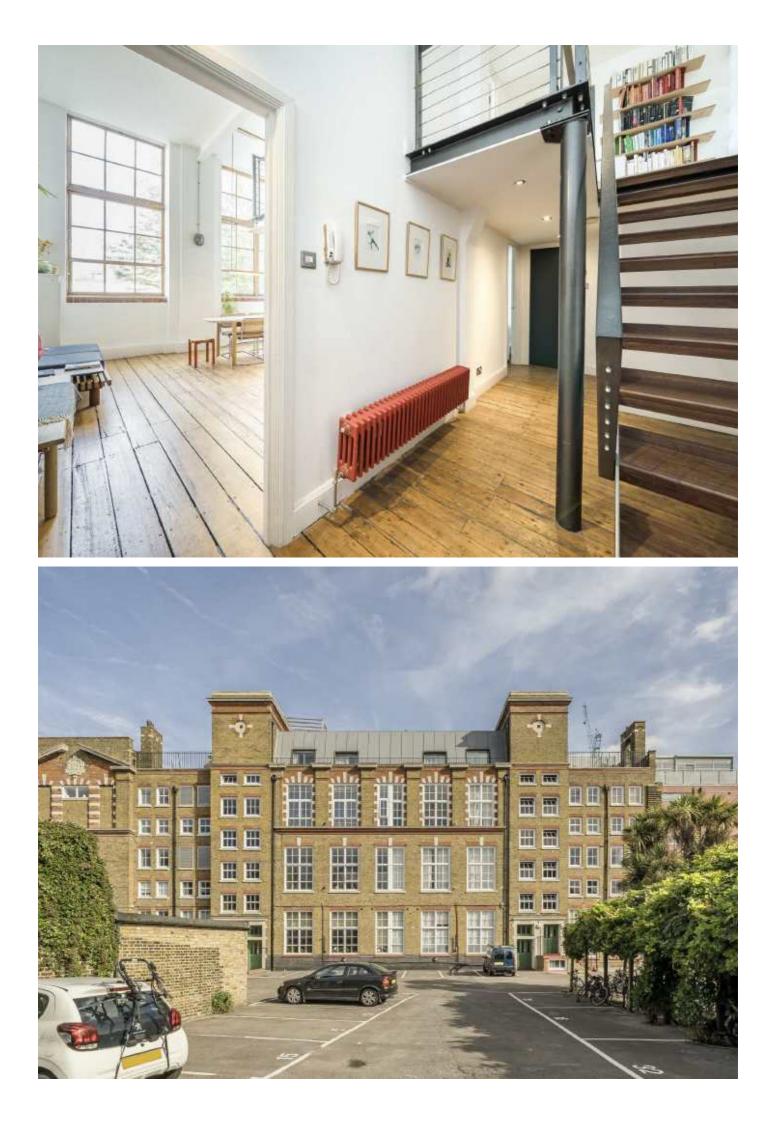

## Gervase Street, SE15 £500,000

This expansive two bedroom apartment is set within a converted school development. The space is characterised by wide communal hallways, high ceilings, exposed brickwork and floor to ceiling windows. A mezzanine level provides additional floorspace and communal gardens offer all-important outdoor space.

The main bedroom, situated on the first floor and served by a stylish bathroom / wc, boasts similar height ceilings and large windows. Additional storage is found off the entrance hall

A communal garden sits at the front of the building offering a relaxing outside space which has been thoughtfully planted with mature trees and raised borders, allowing plenty of space for outside tables and chairs to sit and relax. There is also an allocated parking space.