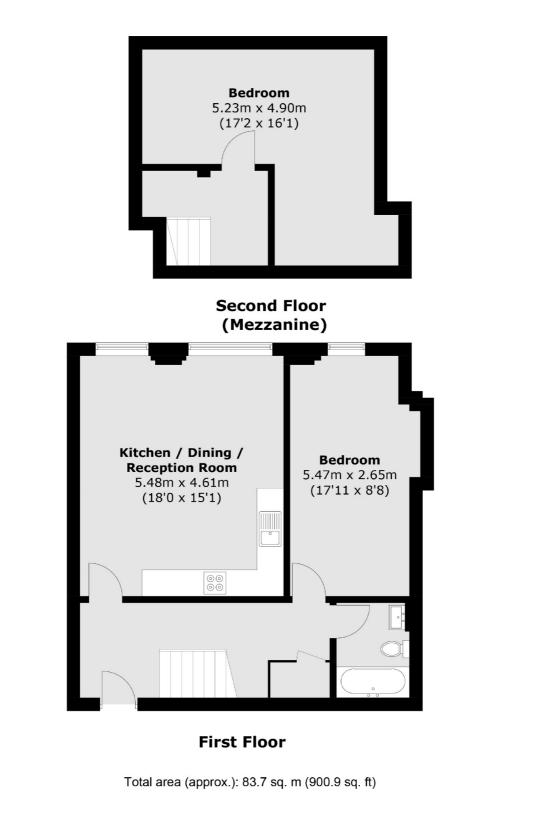

## Gervase Street, SE15 £500,000

This expansive two bedroom apartment is set within a converted school development. The space is characterised by wide communal hallways, high ceilings, exposed brickwork and floor to ceiling windows. A mezzanine level provides additional floorspace and communal gardens offer all-important outdoor space.

## **Gervase Street, SE15**

The living space, laid out on the first floor, has double-height ceilings and large windows flooding the accommodation with natural light. The main living area offers a large footprint with a dedicated kitchen area, open plan dining and living space. Above is a mezzanine level, providing a versatile space suitable for a range of functions including a second entertaining area, a work from home space or a second bedroom if required.

The main bedroom, situated on the first floor and served by a stylish bathroom / wc, boasts similar height ceilings and large windows. Additional storage is found off the entrance hall

A communal garden sits at the front of the building offering a relaxing outside space which has been thoughtfully planted with mature trees and raised borders, allowing plenty of space for outside tables and chairs to sit and relax. There is also an allocated parking space.