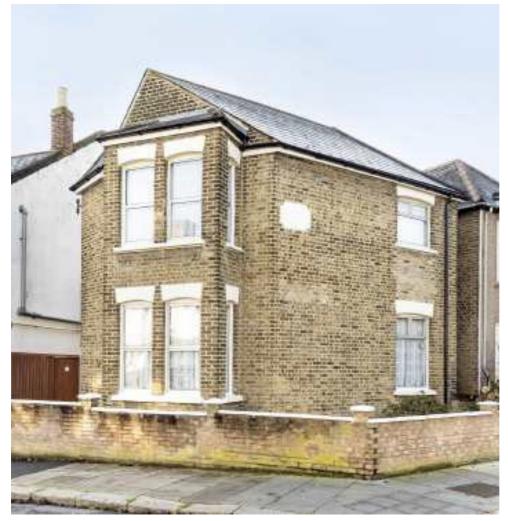

## Borland Road, SE15

£600,000

This two bedroom, two reception Victorian house has been well kept by the current owners. At just over 1000 Sq Ft all rooms are of a good-size and offer a wonderful opportunity to design to one's own specification.

Borland Road is a tree lined residential street located by the open spaces of Peckham Rye Park and the nature reserve of Nunhead Cemetery. Frequent rail links to Blackfriars can be found at Nunhead Station with an array of restaurants, shopping and leisure amenities along Lordship Lane and Bellenden Road.