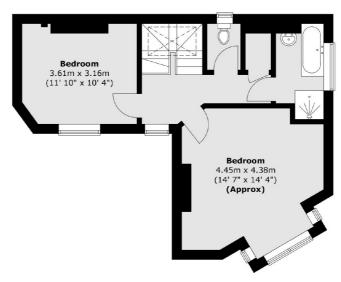

#### First Floor

## Borland Road, SE15

£600,000

This two bedroom, two reception Victorian house has been well kept by the current owners. At just over 1000 Sq Ft all rooms are of a good-size and offer a wonderful opportunity to design to one's own specification.

### **Features**

End Terrace Two Bedrooms Courtyard Popular Road Close to Peckham Rye No Onward Chain