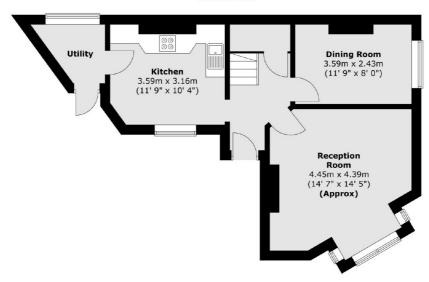

### **Ground Floor**

Total area (approx.): 96.4 sq. m (1038 sq. ft)

020 8742 4146

## Borland Road, SE15

£600,000

This two bedroom, two reception Victorian house has been well kept by the current owners. At just over 1000 Sq Ft all rooms are of a good-size and offer a wonderful opportunity to design to one's own specification.

### **Features**

End Terrace Two Bedrooms Courtyard Popular Road Close to Peckham Rye No Onward Chain