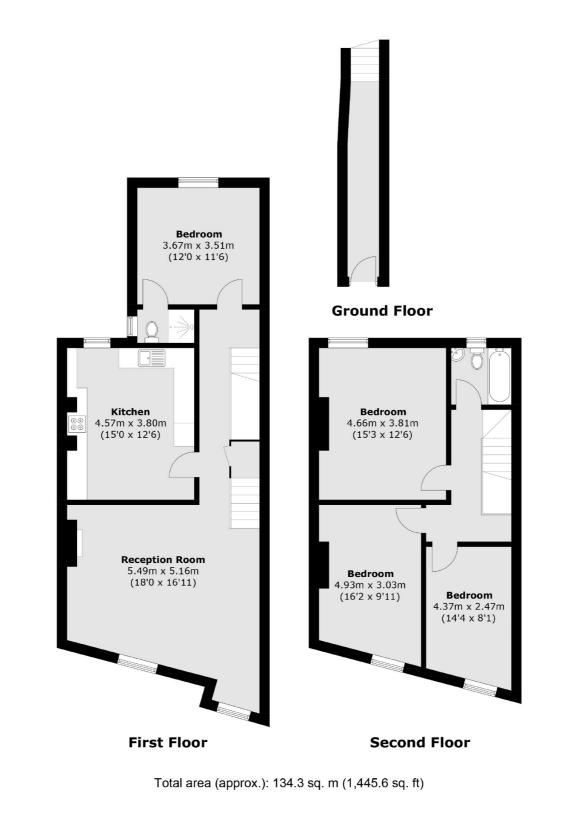

## **Grove Lane, SE5** £650,000

An incredibly spacious four double bedroom, two bathroom maisonette occupying the upper two floors of a substantial Victorian property. Situated in an extremely convenient position a short walk to Denmark Hill station and close to the green spaces of Ruskin Park

#### Features

Period Maisonette Over 1400 Sq Ft Four Bedrooms Two Bathrooms No Onward Chain Share of Freehold