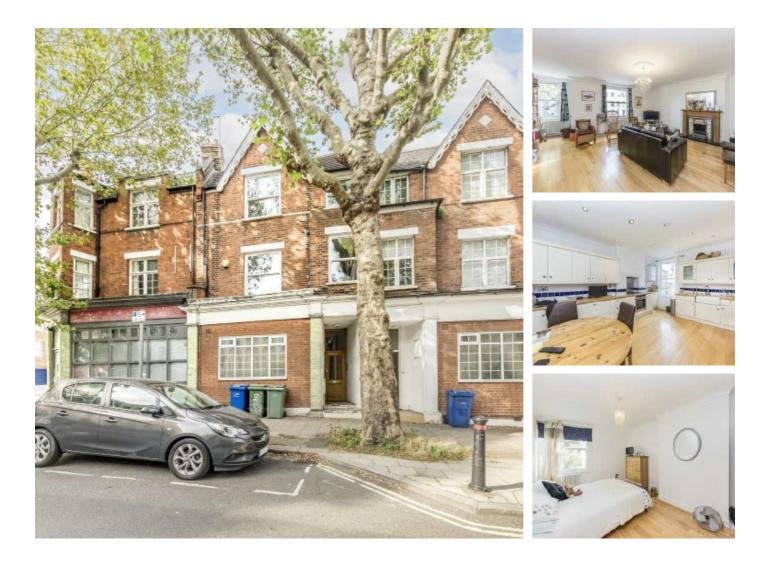

## **Grove Lane, SE5** £650,000

An incredibly spacious four double bedroom, two bathroom maisonette occupying the upper two floors of a substantial Victorian property. Situated in an extremely convenient position a short walk to Denmark Hill station and close to the green spaces of Ruskin Park

This property is positioned on the top two floors above a converted shop on Grove Lane within the heart of Denmark Hill. The location is super-convenient with numerous shops, bars and restaurants that surround it and rail and bus facilities close by.

#### Features

Period Maisonette Over 1400 Sq Ft Four Bedrooms Two Bathrooms No Onward Chain Share of Freehold