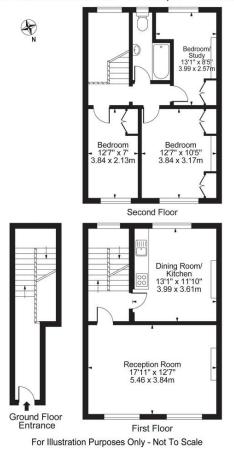

## Lauriston Road, E9 Approx. Gross Internal Area 1049 Sq Ft - 97.45 Sq M

This floor plan should be used as a general outline for guidance only and does not constitute in whole or in part an offer or contract. Any intending purchaser or lessee should satisfy themselves by inspection, searches, enquiries and full survey as to the correctness of each statement. Any areas, measurements or distances quoted are approximate and should not be used to value a property or be the basis of any sale or let.