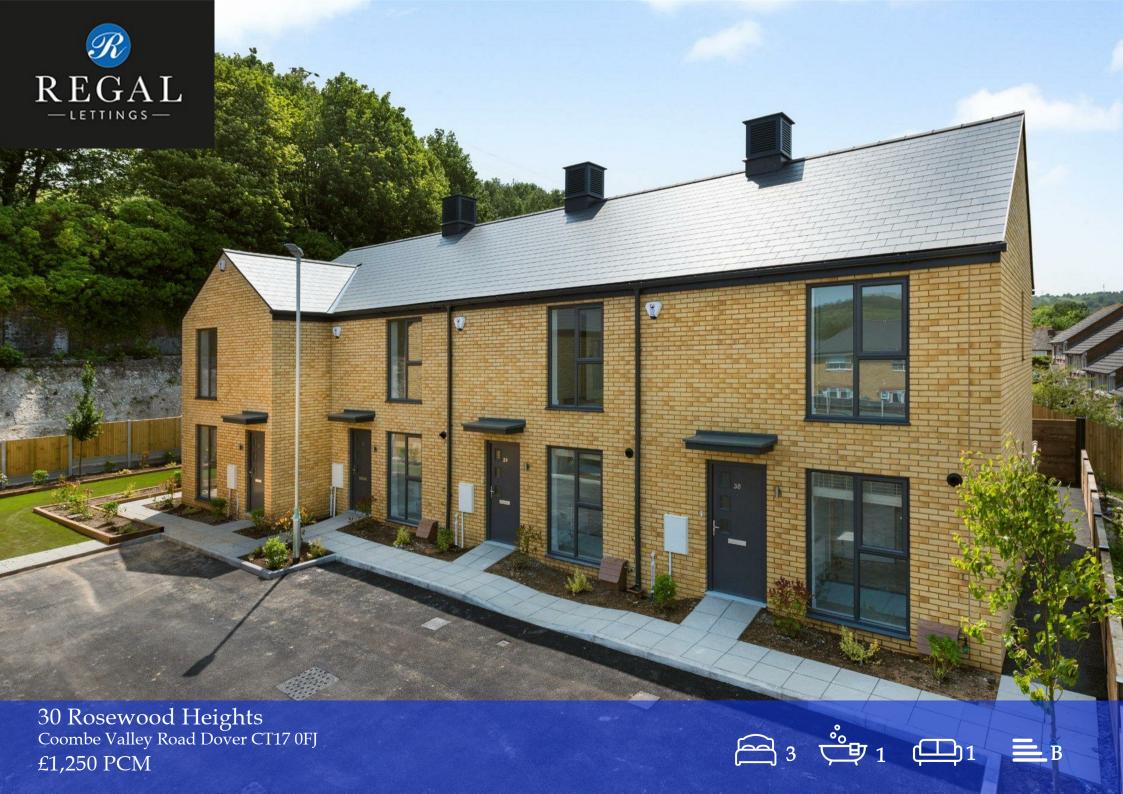

## 30 Rosewood Heights, Coombe Valley Road, Dover, CT17 0FJ

The property available is a three bedroom house comprising of a kitchen/breakfast room with integrated appliances, cloakroom and a lounge with French doors onto a garden. To the upstairs there are three bedrooms and a family bathroom. The property will be offered with one allocated parking space.