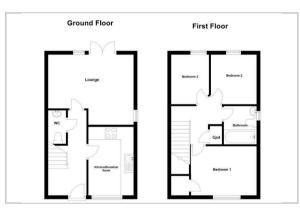

## 30 Rosewood Heights, Coombe Valley Road, Dover, CT17 0FJ

The property available is a three bedroom house comprising of a kitchen/breakfast room with integrated appliances, cloakroom and a lounge with French doors onto a garden. To the upstairs there are three bedrooms and a family bathroom. The property will be offered with one allocated parking space.

## Area Map

Floor Plan

**Energy Efficiency Graph** 

These particulars, whilst believed to be accurate are set out as a general outline only for guidance and do not constitute any part of an offer or contract. Intending purchasers should not rely on them as statements of representation of fact, but must satisfy themselves by inspection or otherwise as to their accuracy. No person in this firms employment has the authority to make or give any representation or warranty in respect of the property.