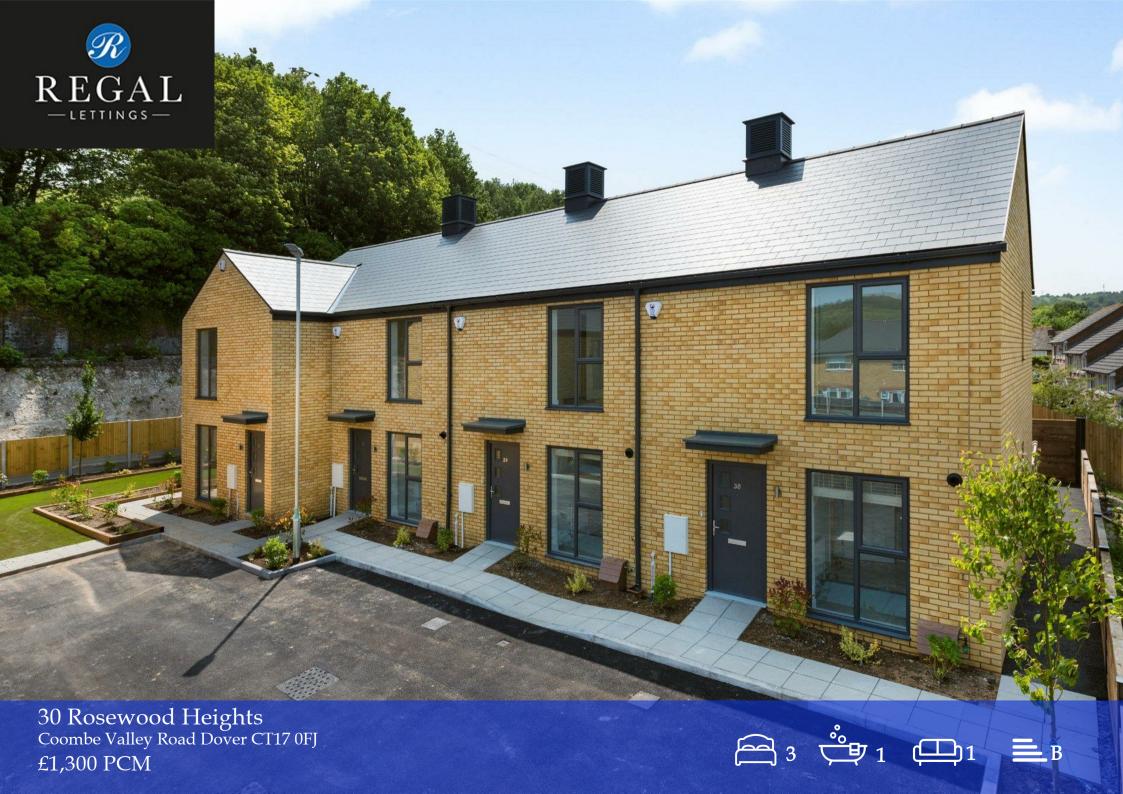

## 30 Rosewood Heights, Coombe Valley Road, Dover, CT17 0FJ

The property available is a three bedroom house comprising of a kitchen/breakfast room with integrated appliances, cloakroom and a lounge with French doors onto a garden. To the upstairs there are three bedrooms and a family bathroom. The property will be offered with one allocated parking space.