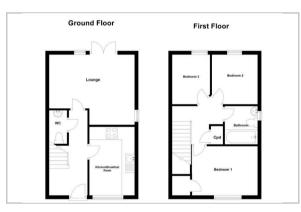

## 30 Rosewood Heights, Coombe Valley Road, Dover, CT17 0FJ

The property available is a three bedroom house comprising of a kitchen/breakfast room with integrated appliances, cloakroom and a lounge with French doors onto a garden. To the upstairs there are three bedrooms and a family bathroom. The property will be offered with one allocated parking space.

Note: Unfurnished. 12 Months Minimum. Guarantors must be provided.









## Area Map



## Floor Plan



## **Energy Efficiency Graph**



These particulars, whilst believed to be accurate are set out as a general outline only for guidance and do not constitute any part of an offer or contract. Intending purchasers should not rely on them as statements of representation of fact, but must satisfy themselves by inspection or otherwise as to their accuracy. No person in this firms employment has the authority to make or give any representation or warranty in respect of the property.